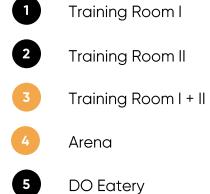

# **Ground floor**

Meeting & conference spaces

DO.Lounge

6

With flexible walls

## Ground floor

Meeting & conference spaces

|  |  | ••••• |  | • | • • •<br>• •<br>• • | •<br>•<br>•<br>• |
|--|--|-------|--|---|---------------------|------------------|
|--|--|-------|--|---|---------------------|------------------|

|   |                      | m²  | L x W x H<br>in metres | New Work                                     | U-shaped | Parliamentary | Theatre | Block | Circle | Banquet |
|---|----------------------|-----|------------------------|----------------------------------------------|----------|---------------|---------|-------|--------|---------|
| 1 | Training Room I      | 71  |                        | 40                                           | 20       | 30            | 35      | 18    | 10     |         |
| 2 | Training Room II     | 70  |                        | 40                                           | 20       | 30            | 35      | 18    | 10     |         |
| 3 | Training Room I + II | 141 |                        | 60                                           | 40       | 60            | 80      | 44    | 20     |         |
| 4 | Arena                | 355 |                        | 170                                          | 40       | 80            | 170     | 28    | 60     |         |
| 5 | DO Eatery            |     |                        | Community table, bistro and lounge furniture |          |               |         |       |        |         |
| 6 | DO.Lounge            |     |                        |                                              |          |               |         |       |        |         |