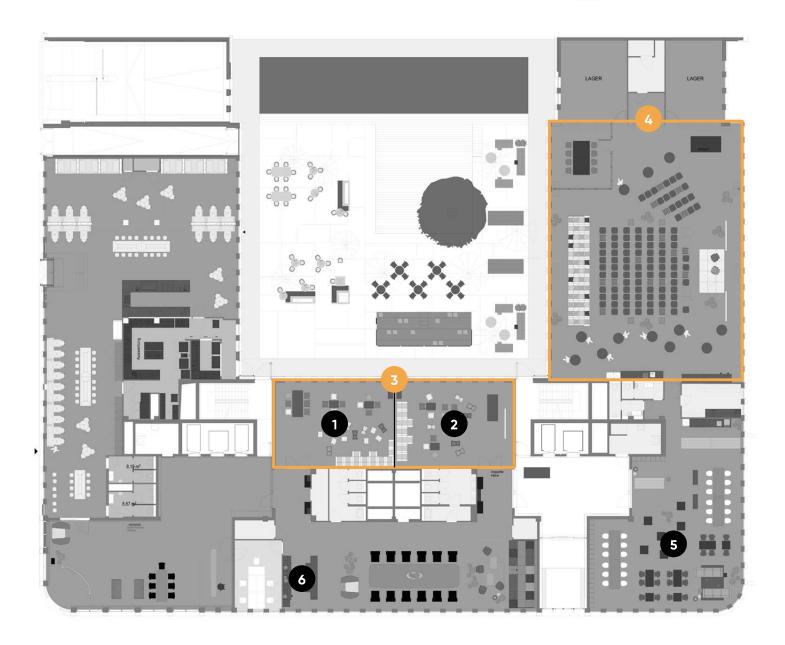

### **6th floor**

Meeting & conference spaces

Rooftop Lounge

#### **6th floor**

Meeting & conference spaces

|  |  |  |  |  | • • •<br>• • | •••••••••••••••••••••••••••••••••••••• |
|--|--|--|--|--|--------------|----------------------------------------|
|--|--|--|--|--|--------------|----------------------------------------|

|   |                | m²  | L x W x H<br>in metres | New Work | U-shaped | Parliamentary | Theatre | Block | Circle | Banquet |
|---|----------------|-----|------------------------|----------|----------|---------------|---------|-------|--------|---------|
| 1 | Fireside Room  | 26  |                        |          |          |               |         | 6     |        |         |
| 2 | Rooftop Lounge | 388 |                        | 70       | 50       | 40            | 80      | 30    | 50     |         |