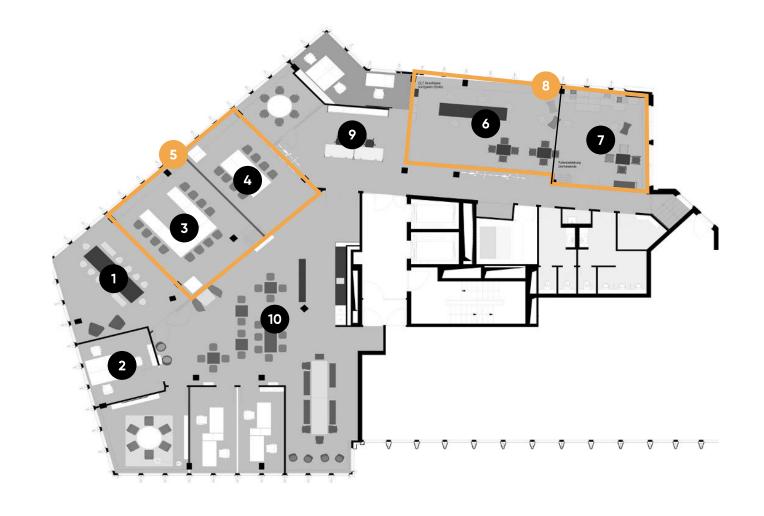

- 1 Fireside Room II
- 2 Meet & Move Room V
- 3 Training Room I
- 4 Training Room II
- 5 Training Room I + II
- 6 Training Room III
- 7 Training Room IV
- 8 Training Room III + IV
- 9 Reception
- 10 DO.Lounge

# LOCATION INFORMATION

### 6th floor

|                        | m² | L x W x H<br>in metres | New Work | U-shaped | Parliamentary | Theatre | Block | Circle | Banquet |
|------------------------|----|------------------------|----------|----------|---------------|---------|-------|--------|---------|
| Fireside Room II       | 24 | 5.4 x 2.9 x 2.9        |          |          |               |         | 6     |        |         |
| Meet & Move Room V     | 36 | 7.1 × 4.2 × 2.9        |          |          |               |         | 12    |        |         |
| Training Room I        | 39 | 7.1 × 5.5 × 2.9        |          | 10       | 12            | 20      | 8     | 14     |         |
| Training Room II       | 28 | 7.1 × 4.0 × 2.9        |          |          | 10            | 16      | 10    | 10     |         |
| Training Room I + II   | 67 | 9.5 x 7.1 x 2.9        | 36       | 16       | 24            | 42      | 16    | 24     |         |
| Training Room III      | 45 | 8.3 x 5.5 x 2.9        |          | 12       | 12            | 25      | 10    | 15     |         |
| Training Room IV       | 29 | 6.1 × 5.4 × 2.9        |          |          |               | 12      | 10    | 10     |         |
| Training Room III + IV | 74 | 13.7 x 5.5 x 2.9       | 50       | 28       | 36            | 80      | 24    | 28     |         |
| Reception              | 24 | 5.4 x 2.9 x 2.9        |          |          |               |         | 6     |        |         |
| DO.Lounge              | 36 | 7.1 × 4.2 × 2.9        |          |          |               |         | 12    |        |         |