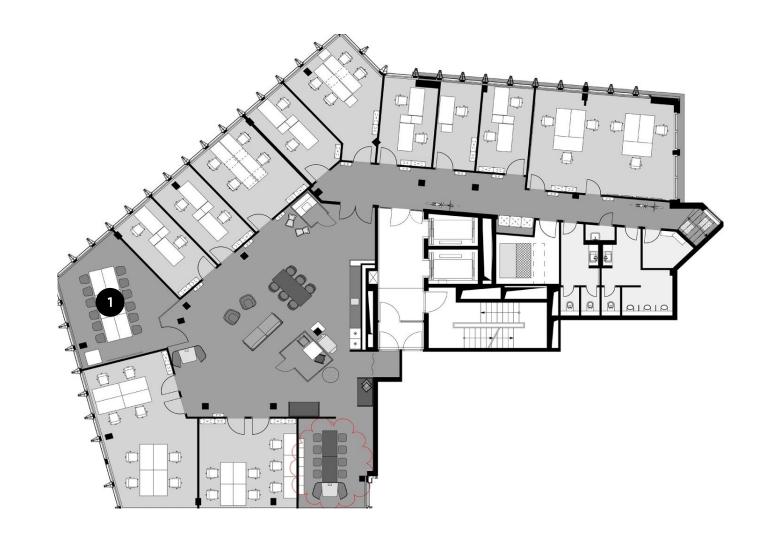

Meeting & conference spaces

- 1 Training Room V
- 2 Training Room VI
- 3 Training Room V + VI
- 4 Eatery
- 5 Roof Terrace

With flexible walls

### 7th floor

|   |                      | m²  | L x W x H<br>in metres | New Work | U-shaped | Parliamentary | Theatre           | Block | Circle | Banquet |
|---|----------------------|-----|------------------------|----------|----------|---------------|-------------------|-------|--------|---------|
| 0 | Training Room V      | 48  | 9.4 x 5.1 x 2.4        | 25       | 16       | 16            | 20                | 14    | 16     |         |
| 2 | Training Room VI     | 53  | 9.4 x 5.6 x 2.4        | 25       |          | 16            | 20                | 8     | 14     |         |
| 3 | Training Room V + VI | 101 | 9.4 × 9.6 × 2.4        | 80       |          |               | 100               |       | 30     | 50      |
| 4 | Eatery               | 100 |                        |          |          | Bist          | ro furniture with | bar   |        |         |
| 5 | Roof Terrace         | 160 |                        | 80       |          |               | 100               |       | 30     | 50      |