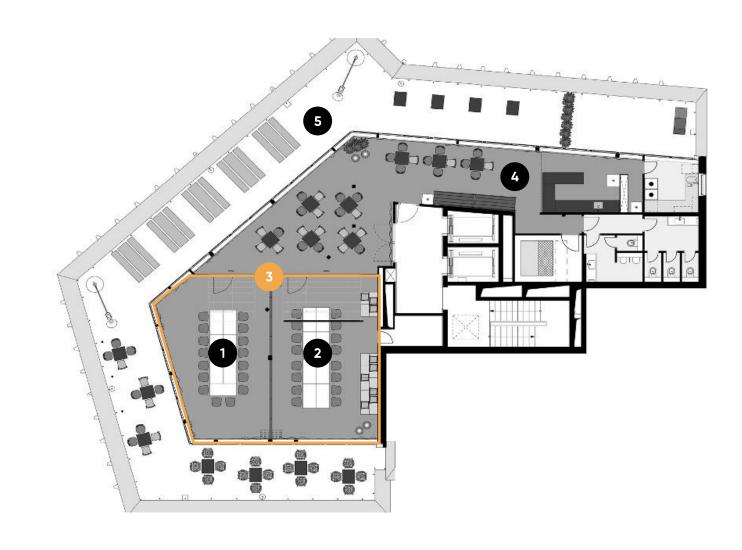

Meeting & conference spaces

- 1 Training Room V
- 2 Training Room VI
- 3 Training Room V + VI
- 4 Eatery
- 5 Roof Terrace

With flexible walls

# LOCATION INFORMATION

### 7th floor

|   |                      | m²  | L x W x H<br>in metres | New Work | U-shaped | Parliamentary | Theatre           | Block | Circle | Banquet |
|---|----------------------|-----|------------------------|----------|----------|---------------|-------------------|-------|--------|---------|
| 0 | Training Room V      | 48  | 9.4 x 5.1 x 2.4        | 25       | 16       | 16            | 20                | 14    | 16     |         |
| 2 | Training Room VI     | 53  | 9.4 x 5.6 x 2.4        | 25       |          | 16            | 20                | 8     | 14     |         |
| 3 | Training Room V + VI | 101 | 9.4 × 9.6 × 2.4        | 80       |          |               | 100               |       | 30     | 50      |
| 4 | Eatery               | 100 |                        |          |          | Bist          | ro furniture with | bar   |        |         |
| 5 | Roof Terrace         | 160 |                        | 80       |          |               | 100               |       | 30     | 50      |