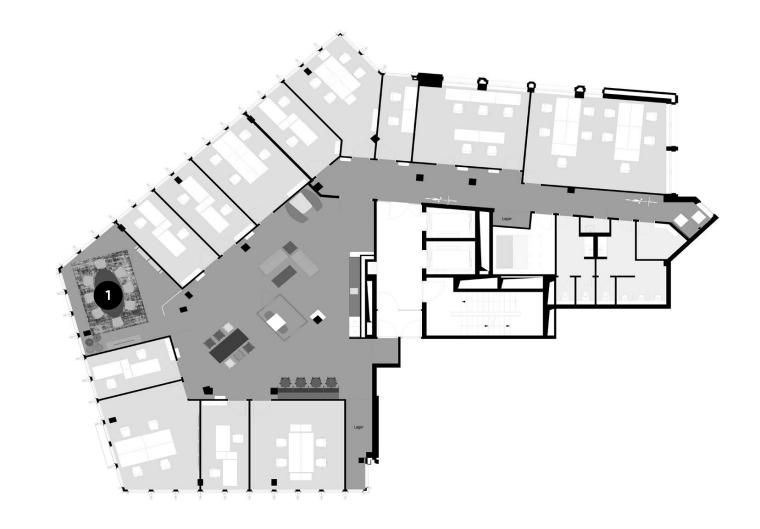

- 1 Fireside Room II
- 2 Meet & Move Room V
- 3 Training Room I
- 4 Training Room II
- 5 Training Room I + II
- 6 Training Room III
- 7 Training Room IV
- 8 Training Room III + IV
- 9 Reception
- 10 DO.Lounge

### 6th floor

|                        | m² | L x W x H<br>in metres | New Work | U-shaped | Parliamentary | Theatre | Block | Circle | Banquet |
|------------------------|----|------------------------|----------|----------|---------------|---------|-------|--------|---------|
| Fireside Room II       | 24 | 5.4 x 2.9 x 2.9        |          |          |               |         | 6     |        |         |
| Meet & Move Room V     | 36 | 7.1 × 4.2 × 2.9        |          |          |               |         | 12    |        |         |
| Training Room I        | 39 | 7.1 × 5.5 × 2.9        |          | 10       | 12            | 20      | 8     | 14     |         |
| Training Room II       | 28 | 7.1 × 4.0 × 2.9        |          |          | 10            | 16      | 10    | 10     |         |
| Training Room I + II   | 67 | 9.5 x 7.1 x 2.9        | 36       | 16       | 24            | 42      | 16    | 24     |         |
| Training Room III      | 45 | 8.3 x 5.5 x 2.9        |          | 12       | 12            | 25      | 10    | 15     |         |
| Training Room IV       | 29 | 6.1 × 5.4 × 2.9        |          |          |               | 12      | 10    | 10     |         |
| Training Room III + IV | 74 | 13.7 x 5.5 x 2.9       | 50       | 28       | 36            | 80      | 24    | 28     |         |
| Reception              | 24 | 5.4 x 2.9 x 2.9        |          |          |               |         | 6     |        |         |
| DO.Lounge              | 36 | 7.1 × 4.2 × 2.9        |          |          |               |         | 12    |        |         |