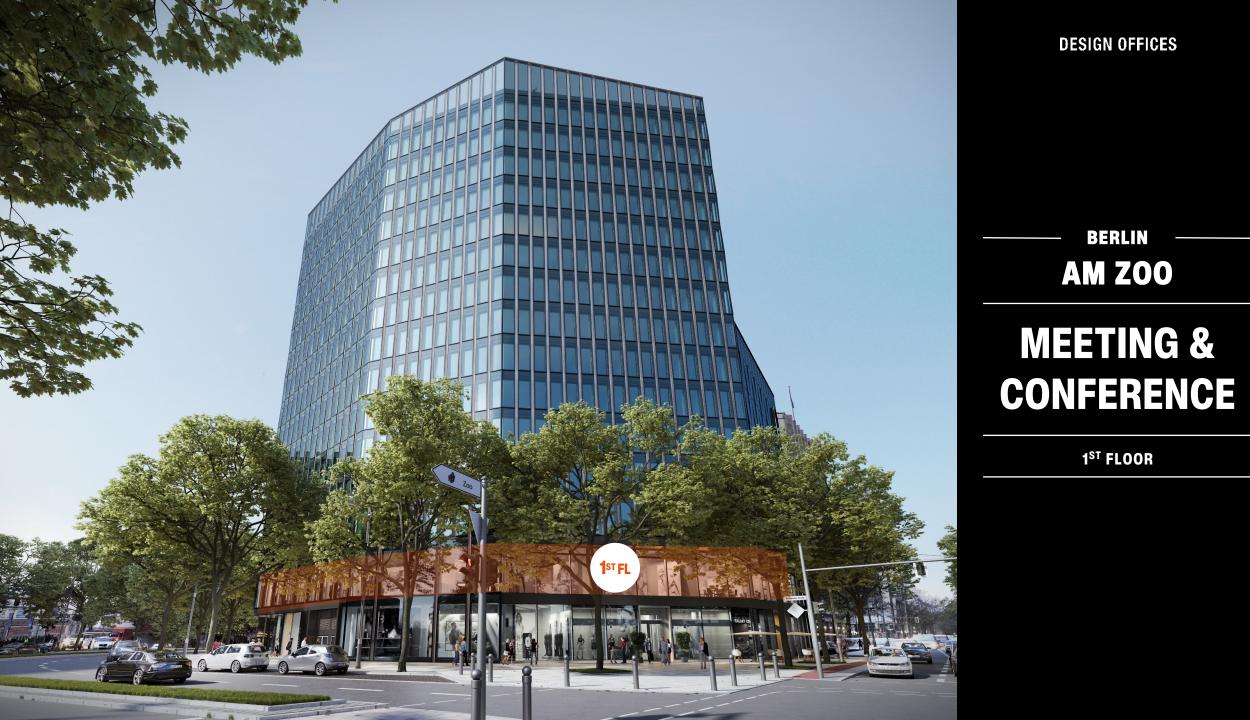

### **BERLIN AM ZOO**

#### <u>1<sup>st</sup> Floor</u>



6 DO.Lounge



#### DESIGN OFFICES

# - BERLIN -

SEATING PLAN

## 1<sup>ST</sup> FL

| m²  | L × W × H<br>in Meter | New Work | U-Shape | Parliament | Theater | Block | Circle | Banquet |
|-----|-----------------------|----------|---------|------------|---------|-------|--------|---------|
| 78  | 9,0 x 7,5 x 3,0       |          | 22      | 30         | 47      | 18    |        |         |
| 109 | 8,0 x 14 x 3,0        |          | 32      | 42         | 70      | 32    |        |         |
| 28  | 7,7 x 4,5 x 3,0       |          |         |            |         | 6     |        |         |
| 36  | 8,0 x 4,5 x 3,0       |          |         |            |         | 8     |        |         |
| 20  | 4,9 x 4,5 x 3,0       |