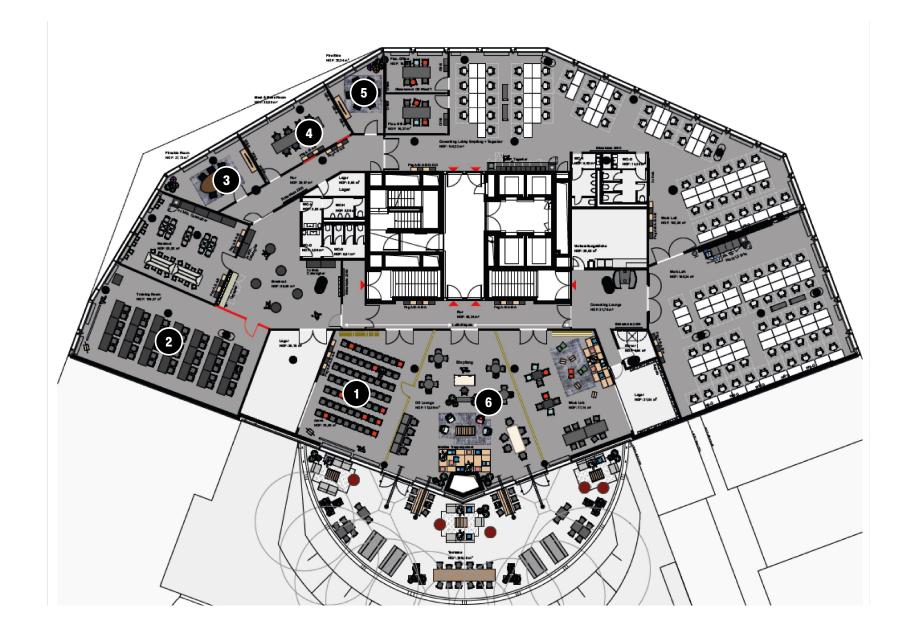

#### <u>1<sup>st</sup> Floor</u>

6 DO.Lounge

- 1. Training Room I
- 2. Training Room II
- 3. Fireside Room I
- 4. Meet & Move Room
- 5. Fireside Room II