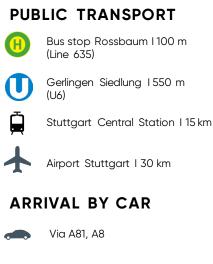

## **IDEAL CONNECTION**

The location Suttgart Gerlingen is situated on the western city limits of Stuttgart. Thanks to its optimal connection to public transport, the city center can be reached in about 20 minutes. Directly behind the location and thus only a few steps away - is the next subway station.

On three floors Design Offices offers everything you need in the new working world: From flexible offices to inspiring coworking spaces to meeting rooms that can be booked at short notice.

#### PARKING

Customer parking (in the courtyard and underground parking on request)

2 e-charging station (in underground parking)

#### **ADDRESS**

Design Offices Stuttgart Gerlingen Dieselstraße 5 70839 Gerlingen Phone: +49 7156 16527-0 E-Mail: stuttgart.gerlingen@designoffices.de

www.designoffices.de/en