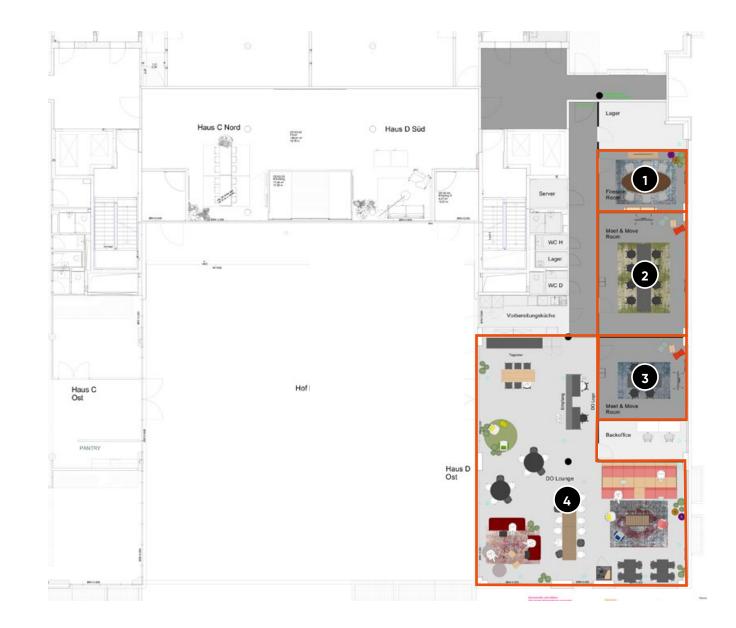

#### **GROUND FLOOR**

## SEATING PLAN

- 1. Fireside Room I
- 2. Meet & Move Room I
- 3. Meet & Move Room II
- 4. DO.Lounge

## GF

| m²   | LxWxH             |                               |         | • • • • • • • |         |       | • • • •<br>• • • | •       |
|------|-------------------|-------------------------------|---------|---------------|---------|-------|------------------|---------|
| 1114 | in Meter          | NewWork                       | U-shape | Parliament    | Theater | Block | Circle           | Banquet |
| 22   | 17,0 x 13,0 x 3,0 |                               |         |               |         | 6     |                  |         |
| 45   | 11,0 x 4,0 x 3,0  | 8                             |         |               |         | 12    |                  |         |
| 30   | 5,0 x 3,0 x 3,0   | 8                             |         |               |         | 12    |                  |         |
| 168  | 7,3 x 5,0 x 3,0   | Individual seating on request |         |               |         |       |                  |         |