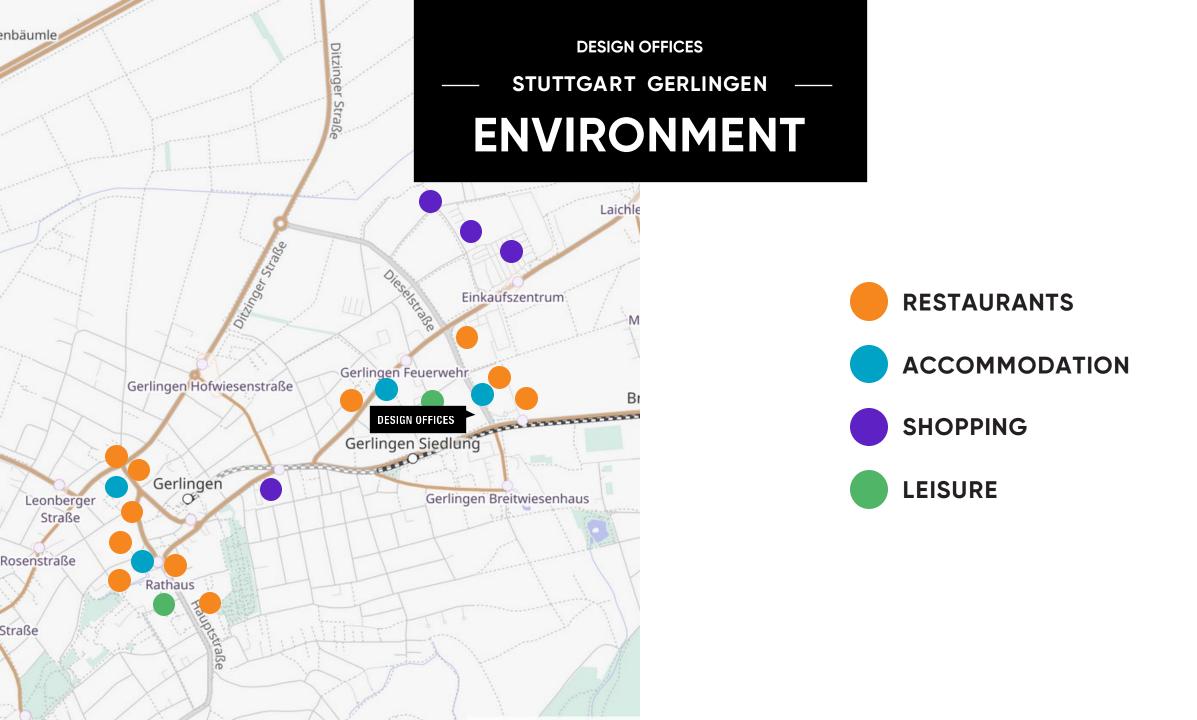

## LIVELY ENVIRONMENT

In addition to a restaurant, café and fitness center in the building, the modern complex also offers everything the heart desires in the immediate vicinity: Numerous shopping and leisure facilities as well as parking spaces with charging stations are located in the immediate vicinity.