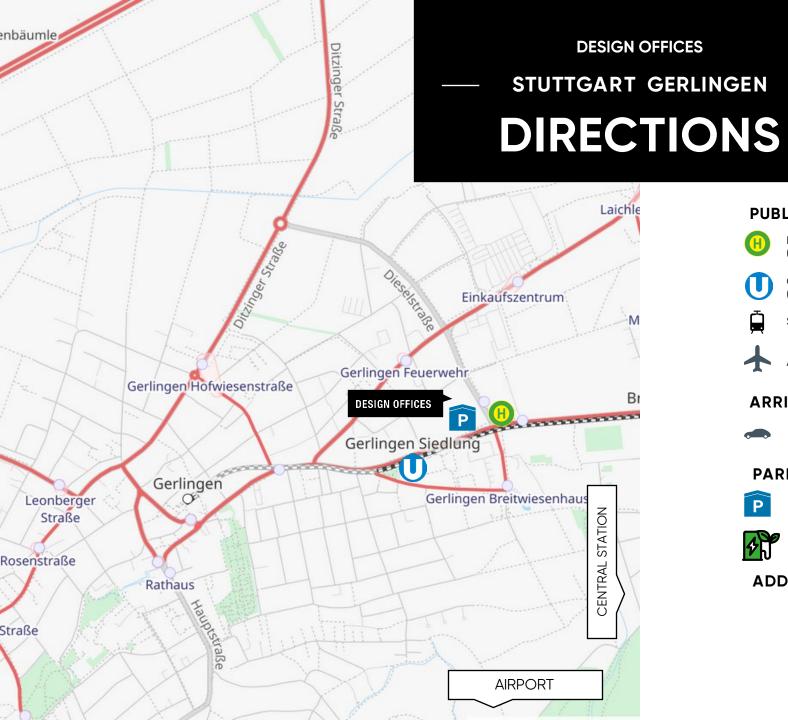

## **IDEAL CONNECTION**

The location Suttgart Gerlingen is situated on the western city limits of Stuttgart. Thanks to its optimal connection to public transport, the city center can be reached in about 20 minutes. Directly behind the location and thus only a few steps away - is the next subway station.

On three floors Design Offices offers everything you need in the new working world: From flexible offices to inspiring coworking spaces to meeting rooms that can be booked at short notice.

#### PARKING

Customer parking (in the courtyard and underground parking on request)

2 e-charging station (in underground parking)

#### **ADDRESS**

Design Offices Stuttgart Gerlingen Dieselstraße 5 70839 Gerlingen Phone: +49 7156 16527-0 E-Mail: stuttgart.gerlingen@designoffices.de

www.designoffices.de/en