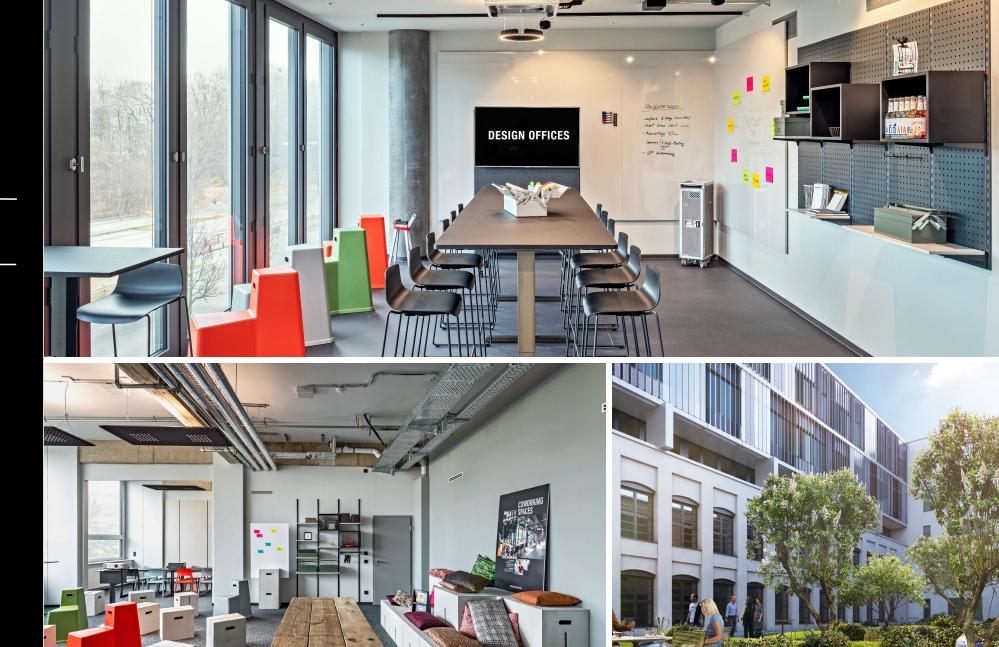

On three floors Design Offices offers everything you need in the new working world: From flexible offices to inspiring coworking spaces to meeting rooms that can be booked at short notice.

## NEW BUILDING COMPLEX

The new building complex with campus character gives the site a natural atmosphere, especially with its bright rooms.