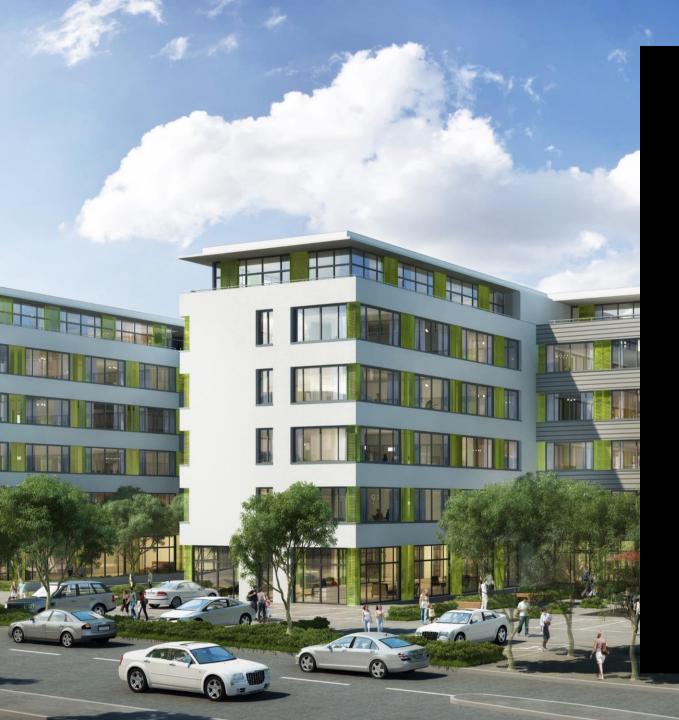

Location portfolio

## Stuttgart Gerlingen

## **DESIGN OFFICES**

## **Ground floor**

Meeting & conference spaces





2

3

4

Fireside Room I



Meet & Move Room II

DO.Lounge

## Ground floor

Meeting & conference spaces

|  |  | ••••• |  | : | • • •<br>• •<br>• • | •<br>•<br>•<br>• |
|--|--|-------|--|---|---------------------|------------------|
|--|--|-------|--|---|---------------------|------------------|

|   |                     | m²  | L x W x H<br>in metres | New Work                 | U-shaped | Parliamentary | Theatre | Block | Circle | Banquet |
|---|---------------------|-----|------------------------|--------------------------|----------|---------------|---------|-------|--------|---------|
| 1 | Fireside Room I     | 87  | 4.3 x 4.9 x 3.5        | 40