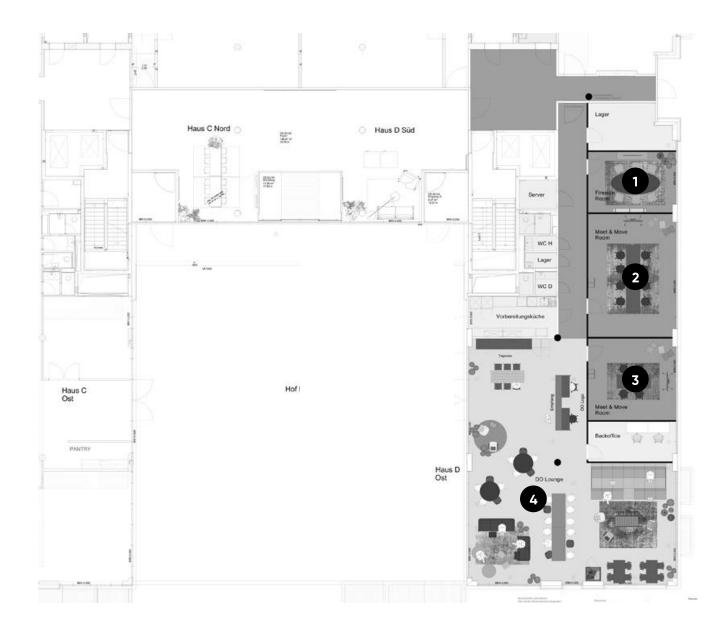

## **Ground floor**

Meeting & conference spaces

2

3

4

Fireside Room I

Meet & Move Room II

DO.Lounge

## Ground floor

Meeting & conference spaces

|  |  | ••••• |  | : | • • •<br>• •<br>• • | •<br>•<br>•<br>• |
|--|--|-------|--|---|---------------------|------------------|
|--|--|-------|--|---|---------------------|------------------|

|   |                     | m²  | L x W x H<br>in metres | New Work                 | U-shaped | Parliamentary | Theatre | Block | Circle | Banquet |
|---|---------------------|-----|------------------------|--------------------------|----------|---------------|---------|-------|--------|---------|
| 1 | Fireside Room I     | 87  | 4.3 x 4.9 x 3.5        | 40                       | 20       | 30            | 70      | 16    | 24     |         |
| 2 | Meet & Move Room I  | 115 | 4.9 x 4.9 x 3.5        | 45                       | 18       | 26            | 90      | 16    | 20     |         |
| 3 | Meet & Move Room II | 417 | 31.4 x 13.3 x 3.5      | 300                      |          | 150           | 400     |       |        | 180     |
| 4 | DO.Lounge           | 90  | 4.9 x 4.8 x 3.5        | Unique furniture options |          |               |         |       |        |         |