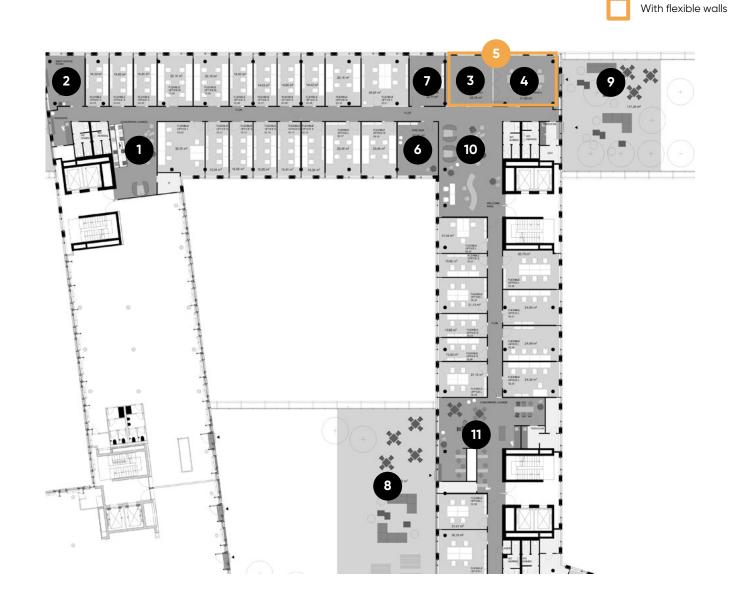

### 3rd floor

#### Meeting & conference spaces

- 1 Co-Working Space
- 2 Meet & Move Room
- Training Room I
- 4 Training Room II
- 5 Training Room I + II
- 6 Fireside Room I
- 7 Fireside Room II
- 8 Rooftop Terrace
- 9 Rooftop Terrace
- 10 DO.Lounge/Reception
- DO Bistro

## 3rd floor

Meeting & conference spaces

|                      | m²         | L x W x H<br>in metres | New Work                            | U-shaped | Parliamentary | Theatre | Block | Circle | Banquet |
|----------------------|------------|------------------------|-------------------------------------|----------|---------------|---------|-------|--------|---------|
| Co-Working Space     | 41         | 8.8 x 4.6              |                                     |          |               |         | 12    |        |         |
| Meet & Move Room     | 31         | 5.7 x 5.3              |                                     | 12       | 12            | 15      | 12    | 12     | 12      |
| Training Room I      | 30         | 5.7 x 5.3              |                                     | 16       | 16            | 30      | 16    | 18     | 16      |
| Training Room II     | 42         | 5.7 x 7.4              |                                     | 28       | 36            | 50      | 26    | 30     | 24      |
| Training Room I + II | 72         | 5.7 x 12.7             |                                     |          |               |         | 8     |        |         |
| Fireside Room I      | 27         | 4.5 x 6.0              |                                     |          |               |         | 8     |        |         |
| Fireside Room II     | 27         | 4.5 x 6.0              |                                     |          |               |         |       |        |         |
| Rooftop Terrace      | approx. 90 | 3.3 x 6.0              | Individual seating – max. 70 people |          |               |         |       |        |         |
| Rooftop Terrace      | approx. 90 | 3.3 x 6.0              | Individual seating – max. 70 people |          |               |         |       |        |         |
| DO.Lounge/Reception  | approx. 90 | 3.3 × 6.0 × 3.3        | Individual seating – max. 70 people |          |               |         |       |        |         |
| DO Bistro            | 86         | 6.6 x 4.6              | Individual seating – max. 40 people |          |               |         |       |        |         |