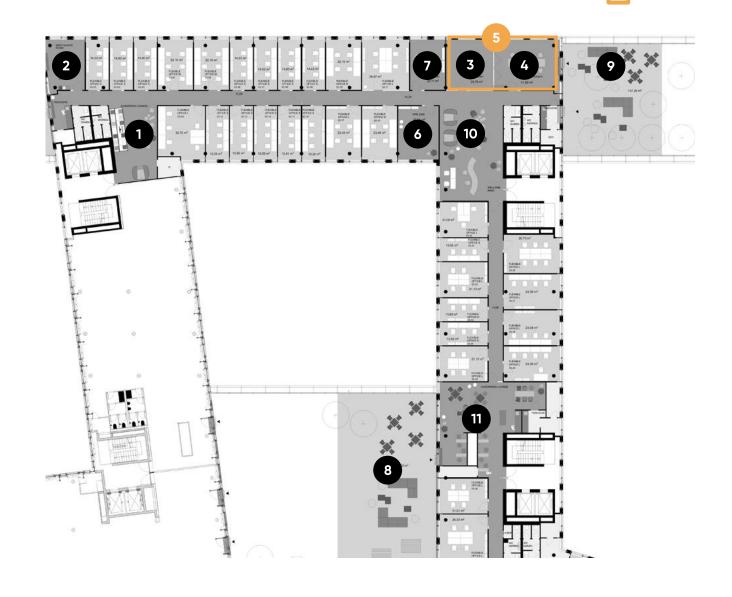

## 3rd floor

## Meeting & conference spaces

- 1 Co-Working Space
- 2 Meet & Move Room
- Training Room I
- 4 Training Room II
- 5 Training Room I + II
- 6 Fireside Room I
- 7 Fireside Room II
- 8 Rooftop Terrace
- 9 Rooftop Terrace
- 10 DO.Lounge/Reception
- DO Bistro

With flexible walls

## 3rd floor

Meeting & conference spaces

|                      | m²         | L x W x H<br>in metres | New Work                            | U-shaped | Parliamentary | Theatre | Block | Circle | Banquet |
|----------------------|------------|------------------------|-------------------------------------|----------|---------------|---------|-------|--------|---------|
| Co-Working Space     | 41         | 8.8 x 4.6              |                                     |          |               |         | 12    |        |         |
| Meet & Move Room     | 31         | 5.7 x 5.3              |                                     | 12       | 12            | 15      | 12    | 12     | 12      |
| Training Room I      | 30         | 5.7 x 5.3              |                                     | 16       | 16            | 30      | 16    | 18     | 16      |
| Training Room II     | 42         | 5.7 x 7.4              |                                     | 28       | 36            | 50      | 26    | 30     | 24      |
| Training Room I + II | 72         | 5.7 x 12.7             |                                     |          |               |         | 8     |        |         |
| Fireside Room I      | 27         | 4.5 x 6.0              |                                     |          |               |         | 8     |        |         |
| Fireside Room II     | 27         | 4.5 x 6.0              |                                     |          |               |         |       |        |         |
| Rooftop Terrace      | approx. 90 | 3.3 x 6.0              | Individual seating – max. 70 people |          |               |         |       |        |         |
| Rooftop Terrace      | approx. 90 | 3.3 x 6.0              | Individual seating – max. 70 people |          |               |         |       |        |         |
| DO.Lounge/Reception  | approx. 90 | 3.3 × 6.0 × 3.3        | Individual seating – max. 70 people |          |               |         |       |        |         |
| DO Bistro            | 86         | 6.6 x 4.6              | Individual seating – max. 40 people |          |               |         |       |        |         |