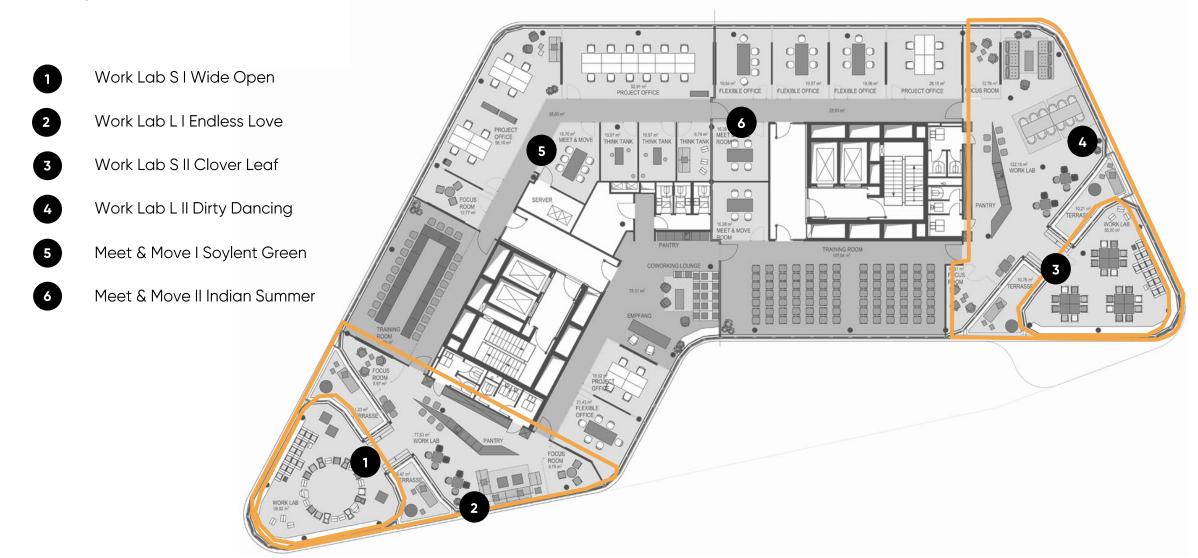

## **Ground floor**

Meeting & conference spaces

|   |                                 | m²  | L x W x H<br>in metres | New Work                | U-shaped | Parliamentary | Theatre | Block | Circle | Banquet |
|---|---------------------------------|-----|------------------------|-------------------------|----------|---------------|---------|-------|--------|---------|
| 0 | Work Lab S I<br>Wide Open       | 59  |                        | 35                      | 12       | 12            | 50      | 12    | 15     |         |
| 2 | Work Lab L I<br>Endless Love    | 155 |                        | Unique New Work seating |          |               |         |       |        |         |
| 3 | Work Lab S II<br>Clover Leaf    | 56  |                        | 28                      | 12       | 12            | 35      | 12    | 15     |         |
| 4 | Work Lab L II<br>Dirty Dancing  | 202 |                        | Unique New Work seating |          |               |         |       |        |         |
| 5 | Meet & Move I<br>Soylent Green  |     |                        |                         |          |               |         |       |        |         |
| 6 | Meet & Move II<br>Indian Summer |     |                        |                         |          |               |         |       |        |         |