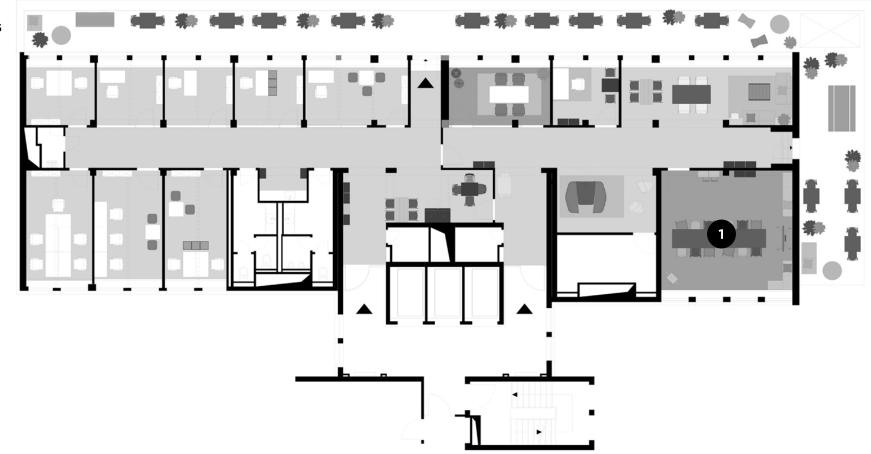

## **5th floor**

Meeting & conference spaces

## **5th floor**

Seating plan

|   |                  | m² | L x W x H<br>in metres | New Work | U-shaped | Parliamentary | Theatre | Block | Circle | Banquet |
|---|------------------|----|------------------------|----------|----------|---------------|---------|-------|--------|---------|
| ) | Meet & Move Room | 35 | 5.7 x 6.1 x 2.6        |          |          |               |         | 14    |        |         |

1

Meeting & conference space