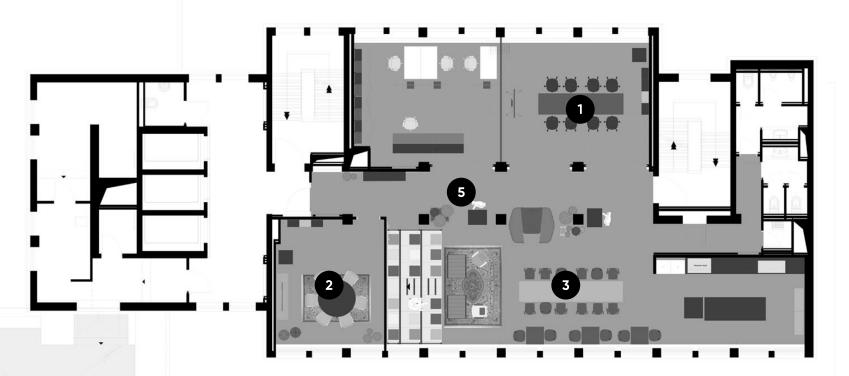

## **6th floor**

Seating plan

|  |  | ••••• |  | • | • • •<br>• • | •∰• •<br>•∰•<br>•∰• |
|--|--|-------|--|---|--------------|---------------------|
|--|--|-------|--|---|--------------|---------------------|

|   |                  | m²  | L x W x H<br>in metres | New Work                               | U-shaped | Parliamentary | Theatre            | Block                       | Circle | Banquet |  |  |
|---|------------------|-----|------------------------|----------------------------------------|----------|---------------|--------------------|-----------------------------|--------|---------|--|--|
| 0 | Meet & Move Room | 35  | 6.3 x 5.8 x 2.6        | 5                                      | 5        | 5             | 7                  | 5                           | 7      |         |  |  |
| 2 | Fireside Room    | 113 | 4.7 x 5.8 x 2.6        |                                        |          |               |                    | 4                           |        |         |  |  |
| 3 | DO.Lounge        | 160 | 12.9 x 7.0 x 2.6       |                                        |          | Bistro and lo | ounge furniture fo | nge furniture for 25 people |        |         |  |  |
| 4 | Terrace          | 97  | 12.9 x 7.0 x 2.6       | Unique outdoor furniture for 25 people |          |               |                    |                             |        |         |  |  |
| 5 | Reception        |     |                        |                                        |          |               |                    |                             |        |         |  |  |