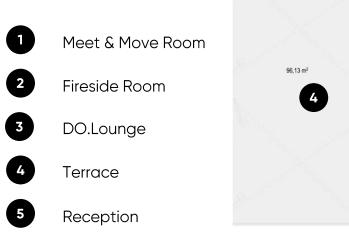

|   |                  | m²  | L x W x H<br>in metres | New Work                               | U-shaped | Parliamentary | Theatre            | Block                       | Circle | Banquet |  |  |
|---|------------------|-----|------------------------|----------------------------------------|----------|---------------|--------------------|-----------------------------|--------|---------|--|--|
| 0 | Meet & Move Room | 35  | 6.3 x 5.8 x 2.6        | 5                                      | 5        | 5             | 7                  | 5                           | 7      |         |  |  |
| 2 | Fireside Room    | 113 | 4.7 x 5.8 x 2.6        |                                        |          |               |                    | 4                           |        |         |  |  |
| 3 | DO.Lounge        | 160 | 12.9 x 7.0 x 2.6       |                                        |          | Bistro and lo | ounge furniture fo | nge furniture for 25 people |        |         |  |  |
| 4 | Terrace          | 97  | 12.9 x 7.0 x 2.6       | Unique outdoor furniture for 25 people |          |               |                    |                             |        |         |  |  |
| 5 | Reception        |     |                        |                                        |          |               |                    |                             |        |         |  |  |