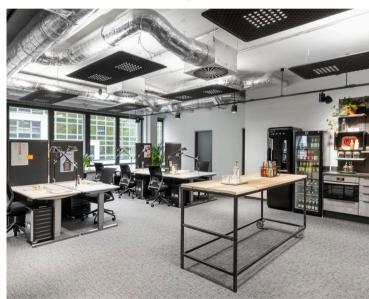

### SIX FLOORS FLEXIBLE OFFICE SPACE

4000 SQM WORKING WORLDS WITH 300 WORKSTATIONS

No matter how much space you you need - you'll find everything here: from individual and team offices to workplaces for coworking.

### **HIGHEST FLEXIBILITY**

A flexible wall system allows you to create a variety of different room scenarios - from a small creative space to a large arena.