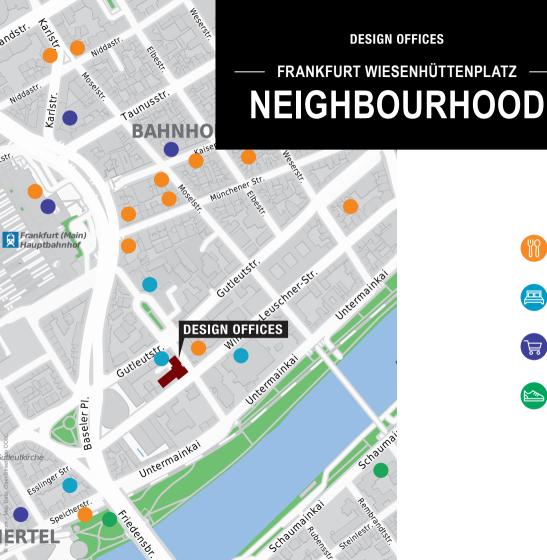

# WORKING IN THE PERFECT ENVIRONMENT

The location is in the heart of Frankfurt, between it's main train station and the banks of the Main River. The surrounding area offers a great gastronomic offer, numerous shopping possibilities as well as cultural highlights.

### **PUBLIC TRANSPORT**

- Central station | 600 m &
- S1-S9, U4, U5

ICE, IC, EC, RE, RB

- Tram 11, 16, 17 21
- Bus 33, 37, 46, 64, n8, n83
- Tram Basler Platz | 300 m ᢤ Tram 12, 16, 21
- ★ Airport Frankfurt a. M. | 13 km

### **ARRIVAL BY CAR**

via A3, A5, A648, B8 and B44

### **PARKING**

- © Customer parking at the location Wiesenhüttenplatz 25
- Parking garage "Am Hauptbahnhof" Mannheimer Straße 35