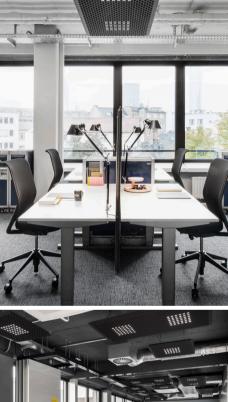

### SIX FLOORS FLEXIBLE OFFICE SPACE

4000 SQM WORKING WORLDS WITH 300 WORKSTATIONS

No matter how much space you you need - you'll find everything here: from individual and team offices to workplaces for coworking.

### **HIGHEST FLEXIBILITY**

A flexible wall system allows you to create a variety of different room scenarios - from a small creative space to a large arena.