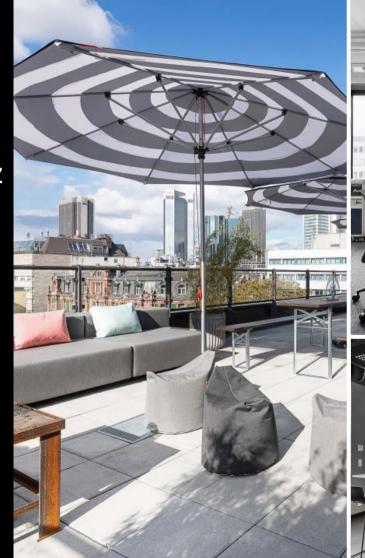

#### **GREAT VIEW**

Two rooftop terraces offer a unique view of the Frankfurt skyline. The Rooftop Lounge on the top floor is the perfect place for spectacular events.