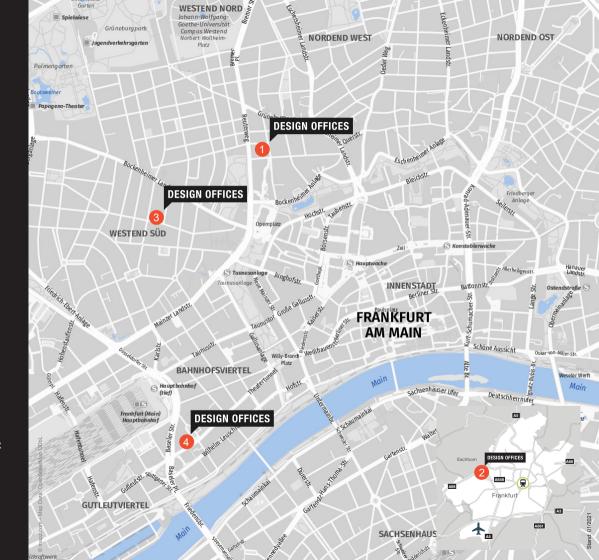

### FRANKFURT

- Design Offices
   Frankfurt Barckhausstraße
   Barckhausstraße 1
   60325 Frankfurt am Main
- Design Offices Frankfurt Eschborn Frankfurter Straße 80-82 65760 Frankfurt am Main
- 3 Design Offices
  Frankfurt Westendcarree
  Gervinusstraße 17
  60332 Frankfurt am Main
- Design Offices Frankfurt Wiesenhüttenplatz Wiesenhüttenplatz 25 60329 Frankfurt am Main