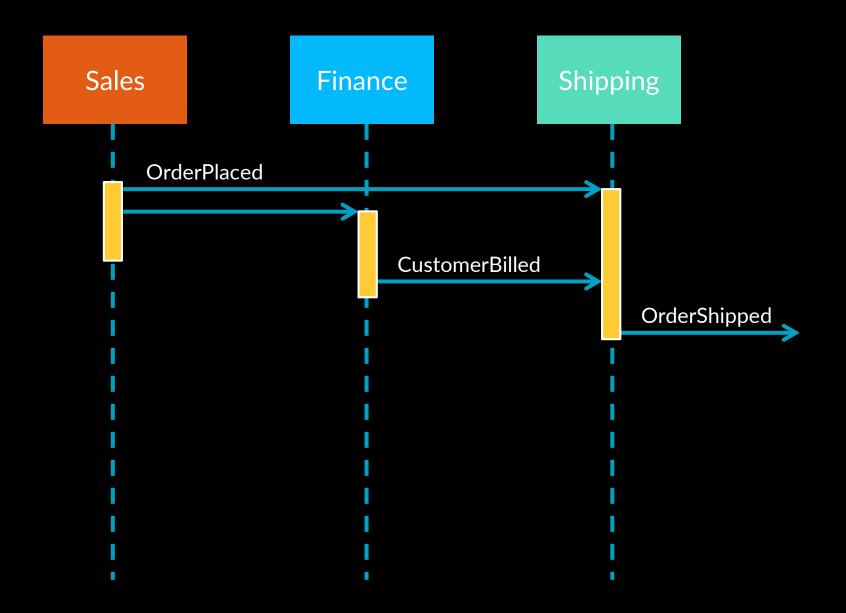

# **WORKFLOW MESSAGES**

# **WORKFLOW MESSAGES**

SetOrderId = 022032ba-1337-43a5-90c9-d48b58742c7