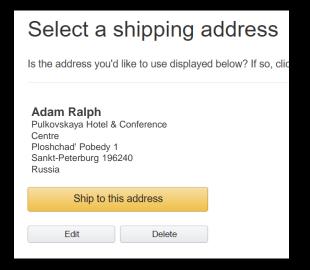

#### Estimated delivery: Jan. 12, 2017 - Jan. 19, 2017

Patterns of Enterprise Application Architecture

by Martin Fowler

\$43.22

Quantity: 1 Change

Sold by: Amazon Export Sales LLC

Add a gift receipt and see other gift options

#### Choose a delivery option:

- averages 9-14 business days
  - \$7.98 AmazonGlobal Standard Shipping
- averages 7-10 business days
- \$20.98 AmazonGlobal Expedited Shipping averages 2-5 business days
- \$49.98 AmazonGlobal Priority Shipping