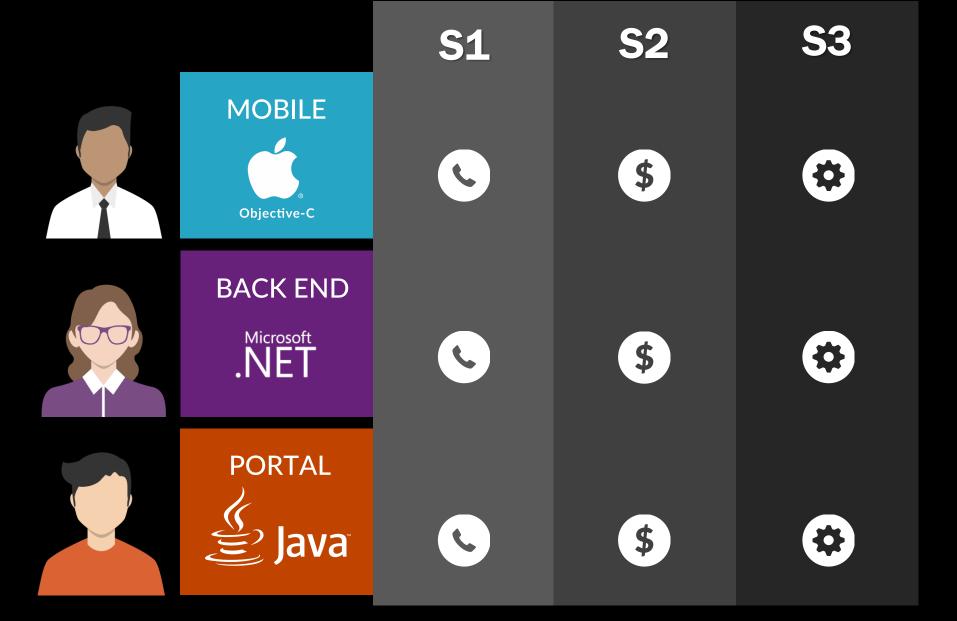

# DECOMPOSING A DOMAIN

```
public class Customer
{
   FirstName
   LastName
   Status
   // etc
}
```

```
public class Product
{
   Name
   Description
   Price
   // etc
}
```

- Customer's first name
- Customer's last name

- Customer status
- Product price

- Product name
- Product description

RED

GREEN

YELLOW