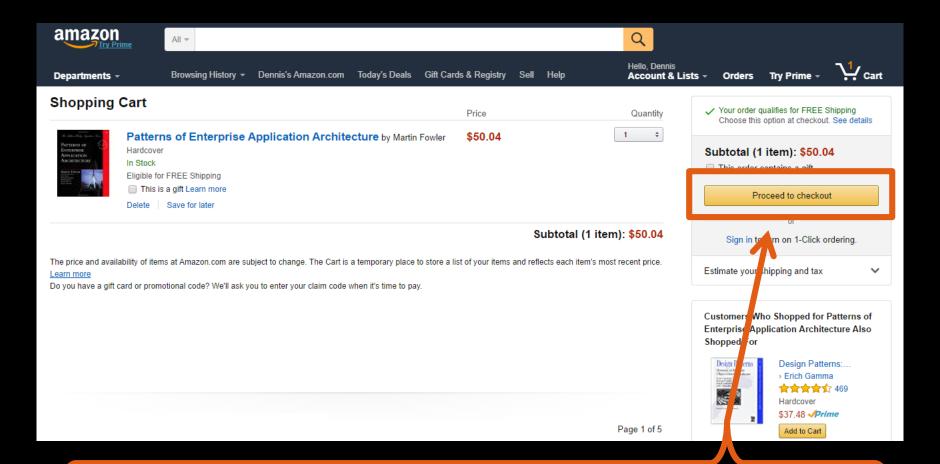

#### Estimated delivery: Jan. 12, 2017 - Jan. 19, 2017

Patterns of Enterprise Application Architecture

by Martin Fowler

\$43.22

Quantity: 1 Change

Sold by: Amazon Export Sales LLC

Add a gift receipt and see other gift options

#### Choose a delivery option:

- averages 9-14 business days
  - \$7.98 AmazonGlobal Standard Shipping
- averages 7-10 business days
- \$20.98 AmazonGlobal Expedited Shipping averages 2-5 business days
- \$49.98 AmazonGlobal Priority Shipping