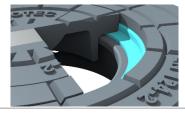

## Insert

- frame with dampening HYDROpren-insert against rattling
- "L-shape" hinders vertical and horizontal contact to iron
- · long life, high abrasion stability

Insert with L-shape

fixing by means of a rubber sleeve