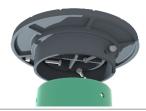

## Inspection cover for pipes DN 150 (outside 160mm)

## **Pipe Connection**

- DN 315 pipe fit inside the frame
- fixing the pipe by means of a rubber sleeve or alternative with 3 nos. of screws
- option rubber sleeve (ref. 03019150)