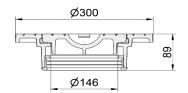

## **Pipe Connection**

- DN 315 pipe fit inside the frame
- fixing the pipe by means of a rubber sleeve or alternative with 3 nos. of screws
- option rubber sleeve (ref. 03019150)

fixing by means of 3 screws

Anrin Nordic AB Telivägen 8 14942 Nynäshamn

info@anrin.se

+46 10 209 9 209

www.anrin.se