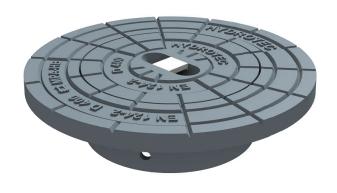

## 160 INSPECTION COVER

ISO 9001-2015

SA0723

| Reference | Class | Standard   | Material | Weight    | Sold by Pallet |
|-----------|-------|------------|----------|-----------|----------------|
| 894723    | D 400 | DIN EN 124 | EN-GJS   | ca. 12 kg |                |

## Inspection cover for pipes DN 150 (outside 160mm)