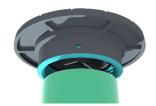

## **Pipe Connection**

- DN 315 pipe fit inside the frame
- fixing the pipe by means of a rubber sleeve or alternative with 3 nos. of screws
- option rubber sleeve (ref. 03019150)

fixing by means of 3 screws

Anrin Nordic AB Telivägen 8 14942 Nynäshamn

info@anrin.se

+46 10 209 9 209

www.anrin.se