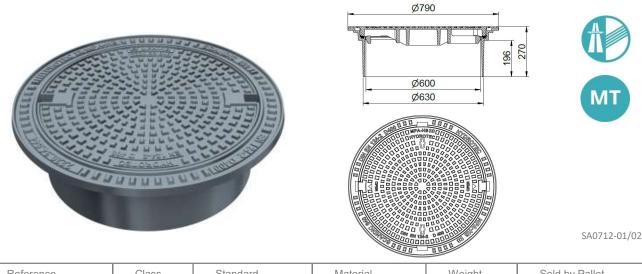

# SCANDIC SN 640/270

| Reference | Class | Standard   | Material | Weight     | Sold by Pallet |
|-----------|-------|------------|----------|------------|----------------|
| 894712    | D 400 | DIN EN 124 | EN-GJS   | ca. 105 kg | 3              |

#### **SCANDIC SN 640**

The intelligent solution of self-leveling/floating frame. Loading class D400 for use on carriageways of roads for areas with medium traffic (MT).

### Frame

- self-levelling / roll-in frame
- becomes an integrated part of the road surface
- relief on the shaft of up to 80%
- suitable for shafts of dia. 640/650mm
- leveling hight ca. 190mm