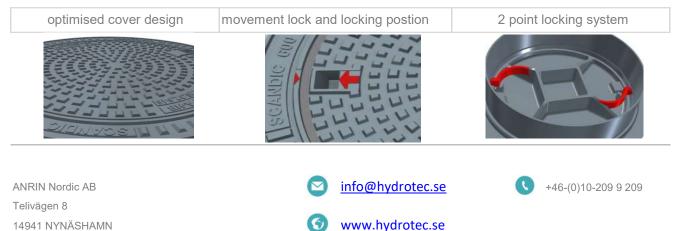

#### Locking

- innovative 2 point spring locking system
- hinders unauthorised opening = anti-theft
- through the positioning of the locking points the cover is centred in the frame and is frictionally locked