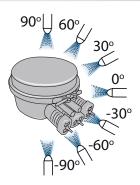

# Test procedure

- Protected against close-range high pressure, high temperature spray downs
- Test duration: 30 seconds in each of 7 angles (3 minutes total)
- Pressure: 10 MPa (100 bar)
- At a distance of 0.125 m
- Water temperature: 80 °C