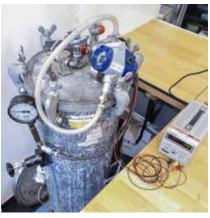

Set-up for IPX8 immersion test, water container pressurized to 2 bar.

TYKOFLEX AB, P.O. Box 614, SE-135 26 Tyresö, Sweden, Phone: +46 8 505 949 00, Fax +46 8 742 30 01 info@tykoflex.se, www.tykoflex.com