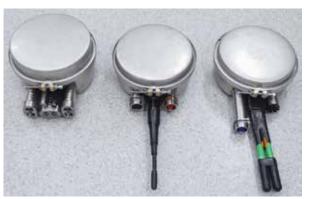

#### **Measuring uncertainties**

| Spray distance:    | ± 25  |
|--------------------|-------|
| Water temperature: | ± 5 ° |
| Time:              | ± 3.5 |

± 25 mm ± 5 ℃ ± 3.5 s

> Closure's tested with all variants of bushing technology for the Telecombox T240 system.