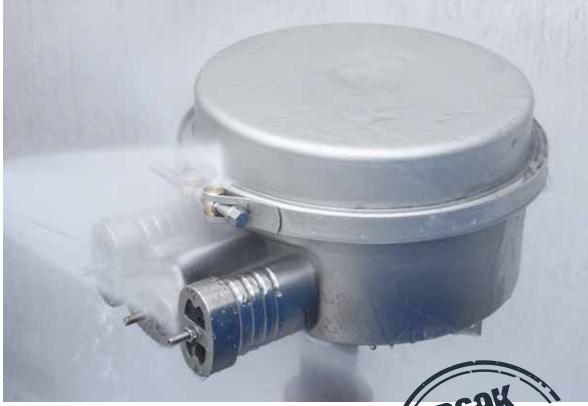

#### **Measuring uncertainties**

| Spray distance:    | ± 25  |
|--------------------|-------|
| Water temperature: | ± 5 ° |
| Time:              | ± 3.5 |

± 25 mm ± 5 ℃ ± 3.5 s

> Closure's tested with all variants of bushing technology for the Telecombox T240 system.