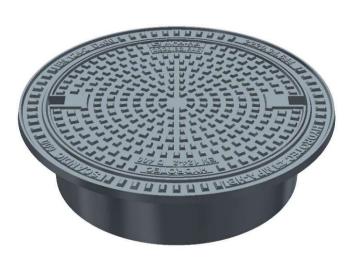

#### **SCANDIC SN 600**

The intelligent solution of self-leveling/floating frame. Loading class D400 for use on carriageways of roads for areas with medium traffic (MT).

## **Frame**

- self-levelling / roll-in frame
- · becomes an integrated part of the road surface
- relief on the shaft of up to 60%
- suitable for shafts of dia. 600mm!

## Locking

- innovative 2 point spring locking system
- hinders unauthorised opening = anti-theft
- through the positioning of the locking points the cover is centred in the frame and is frictionally locked