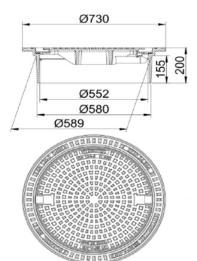

# **SCANDIC SN 600**

ISO 9001-2015

SA0635-ZB-02

| Reference | Class | Standard          | Material | Weight    | Sold by Pallet |
|-----------|-------|-------------------|----------|-----------|----------------|
| 89463510  | D 400 | <b>DIN EN 124</b> | EN-GJS   | ca. 85 kg | 5              |

#### **SCANDIC SN 600**

The intelligent solution of self-leveling/floating frame. Loading class D400 for use on carriageways of roads for areas with medium traffic (MT).

## **Frame**

- self-levelling / roll-in frame
- · becomes an integrated part of the road surface
- relief on the shaft of up to 60%
- suitable for shafts of dia. 600mm!

## **Options**

- Frame SN H=275mm
- Frame flange H = 100 / 160mm
- Frame square SN H=170mm
- Cover pur D400
- Cover C250 / Inlet Gratting D400

optimised cover design

2 point locking system

ANRIN Nordic AB Telivägen 8 14941 NYNÄSHAMN