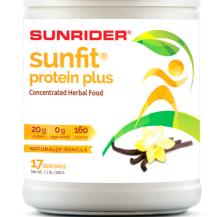

# SUNFIT<sup>®</sup> PROTEIN PLUS

# SUNFIT<sup>®</sup> PROTEIN PLUS

Power up with pure plant protein. SunFit® Protein Plus packs a balanced blend of 20 grams of pea and rice proteins plus vitamins, minerals, antioxidants, and complex carbs into every serving. The best natural formula for a healthy, active lifestyle, SunFit® Protein Plus supports energy, satisfies hunger, and fuels muscle growth and recovery. Mix it in to supercharge your smoothies, top off foods, or enjoy as a nutritious meal replacement.

including branched-chain amino acids

680g, Naturally Vanilla 680g, Pumpkin Spice 680g. Caramel Macchiato

| Serving Size: 2 level scoops (40 g)<br>17 servings per container |                      |                   |            |             |
|------------------------------------------------------------------|----------------------|-------------------|------------|-------------|
|                                                                  | Per serving (40 g) / | per 100 g         | *NRV /40 g | *NRV /100 g |
| Energy                                                           | 662 kJ / 158 kcal    | 1654 kJ /395 kcal |            |             |
| Fat                                                              | 2,1 g                | 5,2 g             |            |             |
| Of which saturates                                               | 0,7 g                | 1,7 g             |            |             |
| Carbohydrate                                                     | 14,8 g               | 36.9 g            |            |             |
| Of which sugars                                                  | 0,6 g                | 1,4 g             |            |             |
| Protein                                                          | 20,1 g               | 50,2 g            |            |             |
| Salt                                                             | 0,5 g                | 1,14 g            |            |             |
| Vitamin A                                                        | 338 µg RE            | 844 µg RE         | 43 %       | 106 %       |
| Vitamin B1                                                       | 0,3 mg               | 0,75 mg           | 27 %       | 68 %        |
| Vitamin B2                                                       | 0,3 mg               | 0,8 mg            | 23 %       | 57 %        |
| Niacin                                                           | 4,0 mg NE            | 10 mg NE          | 25 %       | 63 %        |
| Vitamin B6                                                       | 0,44 mg              | 1,1 mg            | 32 %       | 79 %        |
| Folic Acid                                                       | 100 µg               | 250 µg            | 50 %       | 125 %       |
| Vitamin B12                                                      | 0,6 µg               | 1,5 µg            | 24 %       | 60 %        |
| Biotin                                                           | 7,5 µg               | 18,8 µg           | 15 %       | 38 %        |
| Pantothenic Acid                                                 | 1,3 mg               | 3,1 mg            | 21 %       | 52 %        |
| Vitamin C                                                        | 22,5 mg              | 56,3 mg           | 28 %       | 70 %        |
| Vitamin D                                                        | 5 µg                 | 12,5 µg           | 100 %      | 250 %       |
| Vitamin E                                                        | 3,7 mg TE            | 9,25 mg TE        | 31 %       | 77 %        |
| Vitamin K                                                        | 30 µg                | 75 µg             | 40 %       | 100 %       |
| Calcium                                                          | 401 mg               | 1003 mg           | 50 %       | 125 %       |
| Chromium                                                         | 8,8 µg               | 21,9 µg           | 22 %       | 55 %        |
| Copper                                                           | 0,3 mg               | 0,6 mg            | 24 %       | 60 %        |
| lodine                                                           | 37,5 µg              | 93,8 µg           | 25 %       | 63 %        |
| Iron                                                             | 7,1 mg               | 17,8 mg           | 51 %       | 127 %       |
| Magnesium                                                        | 100 mg               | 250 mg            | 28 %       | 66.6 %      |
| Manganese                                                        | 0,6 mg               | 1,5 mg            | 30 %       | 75 %        |
| Molybdenum                                                       | 11,2 µg              | 28 µg             | 23 %       | 56 %        |
| Phosphorus                                                       | 394 mg               | 985 mg            | 56 %       | 141 %       |
| Potassium                                                        | 69 mg                | 172 mg            | 4.3 %      | 8.5 %       |
| Selenium                                                         | 13,7 µg              | 34,3 µg           | 25 %       | 62 %        |
| Zinc                                                             | 2,8 mg               | 6,9 mg            | 28 %       | 69 %        |