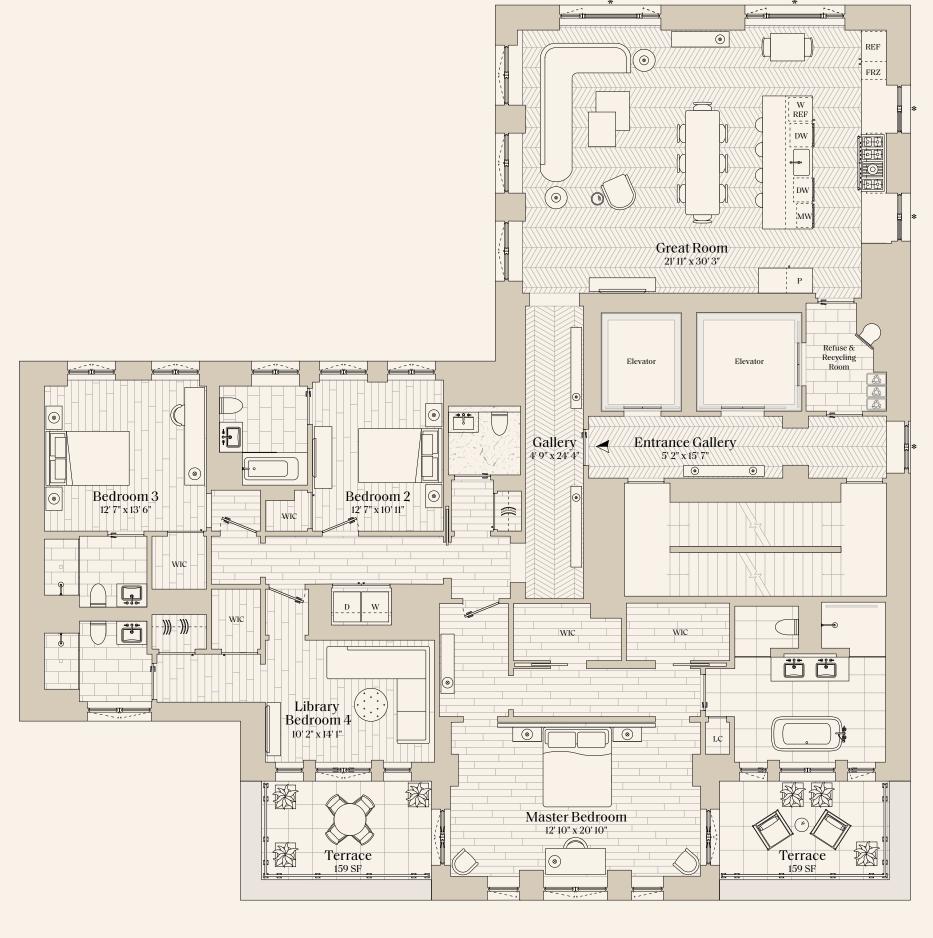

## MADISON TERRACE HOUSE

Eleventh Floor

BEDROOMS 4 | BATHS 4 | POWDER ROOM 1 INTERIOR: 3,523 SF / 327.3 SQM EXTERIOR: 318 SF / 29.5 SQM

## RESIDENTIAL FEATURES

Corner Great Room with Central Park Views
Windowed Open Kitchen
Master Bedroom Suite with Windowed Bath & Freestanding Tub
En Suite Baths in Bedrooms 2, 3 & 4
Two Private Terraces