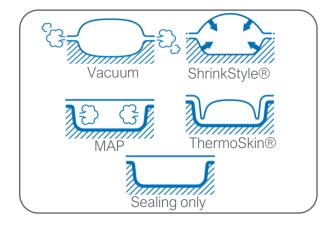

#### Rapid Air Forming:

- Improved forming consistency, particularly in corners
- Higher outputs, shorter vacuum and ventilation times
- Average of 10% thinner materials possible
- Spectacular pack designs (logo in paper-based film)