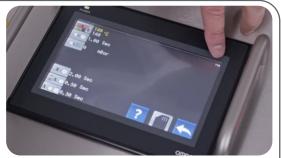

#### 6. Touch-screen monitor

User-friendly, password-protected, self-explaining icons and large buttons, screen numbers for easier error finding or support

→ simplified maintenance

#### 6. Touch-screen monitor

Components → high-quality and worldwide available. For example: Omron and Festo. Minimizing delivery times and reducing downtime