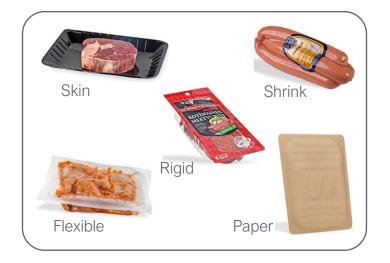

#### Rapid Air Forming:

- Improved forming consistency, particularly in corners
- Higher outputs, shorter vacuum and ventilation times
- Average of 10% thinner materials possible
- Spectacular pack designs (logo in paper-based film)