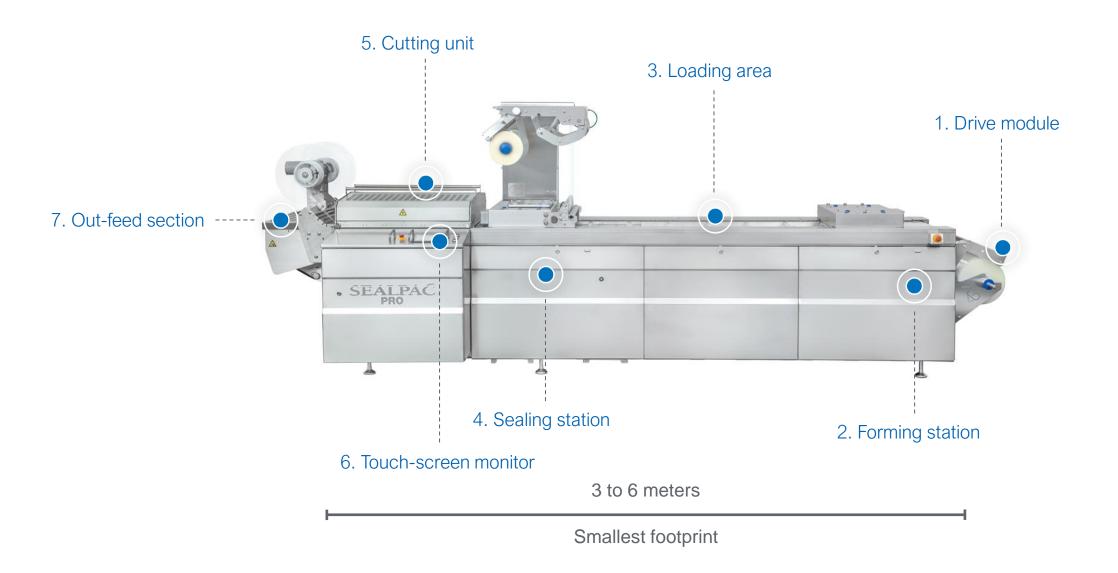

#### 1. Drive module

Ultra-strong chain with highest clamping force

Film support on both sides: precise, stable → no wrinkles, perfect shape

#### 1. Drive module

Servo-driven chain: optimal, adjustable transport curve, even for liquids

#### 2. Forming station

### 3. Loading area

Safety shutters & separate cabinets

No safety covers means less sensors

Vacuum pump up to 300 m<sup>3</sup> can be integrated

### 3. Loading area

#### 4. Sealing station

Top film unwinding mounted directly on frame:

- Optimal durability
- Perfect control
- No wrinkles
- Easy exchange of top film

### 4. Sealing station

Photo cell and perfectly placed film brake for optimal positioning

EF labelling and coding are optional, the PRO is standard prepared for future printing

### 5. Cutting unit

Cutting section easily accessible

Guillotines and punchers Heavy-duty for maximum durability and lifespan, minimizing wear and tear

Standard rotating knives
Optional mash knives for
perforation between packs,
easy to exchange

#### 6. Touch-screen monitor

User-friendly, password-protected, self-explaining icons and large buttons, screen numbers for easier error finding or support

→ simplified maintenance

#### 6. Touch-screen monitor

Components → high-quality and worldwide available. For example: Omron and Festo. Minimizing delivery times and reducing downtime

#### 7. Out-feed section

Standard with height-adjustable conveyor belt, chute with rollers is optional

Side trim removal with winders: fast, easy and less noise

Or side trim removal with suction unit