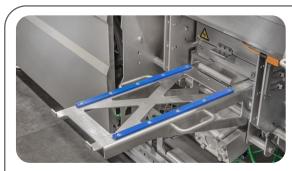

#### Lifting system:

- Ultra-strong
- Independently operated
- Four-point lifting system
- Lubrication free
- Retracted cylinder when applying forces

Multiple easy opening systems, including EasyPeelPoint

Lifting system:

- Ultra-strong
- Independently operated
- Four-point lifting system
- Lubrication free
- Retracted cylinder when applying forces