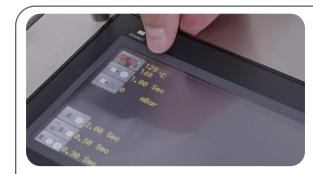

#### 6. Touch-screen monitor

User-friendly, password-protected, self-explaining icons and large buttons, screen numbers for easier error finding or support

→ simplified maintenance

#### 6. Touch-screen monitor

Components → high-quality and worldwide available. For example: Omron and Festo. Minimizing delivery times and reducing downtime