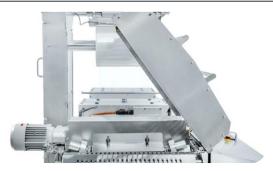

#### 7. Out-feed section

Standard with height-adjustable conveyor belt, chute with rollers is optional

Side trim removal with winders: fast, easy and less noise

Or side trim removal with suction unit