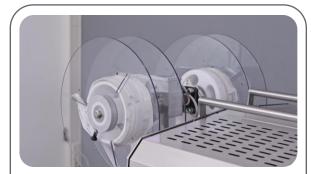

#### 1. Drive module

Ultra-strong chain with highest clamping force

Film support on both sides: precise, stable → no wrinkles, perfect shape

#### 1. Drive module

Servo-driven chain: optimal, adjustable transport curve, even for liquids