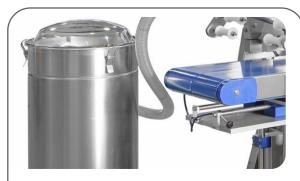

### 3. Loading area

Safety shutters & separate cabinets

No safety covers means less sensors

Vacuum pump up to 300 m<sup>3</sup> can be integrated

#### Special wash mode:

- Closes the tools
- Lowers their temperature
- Safe and easy cleaning
- No risk of condensation
- Protects tools and vacuum system