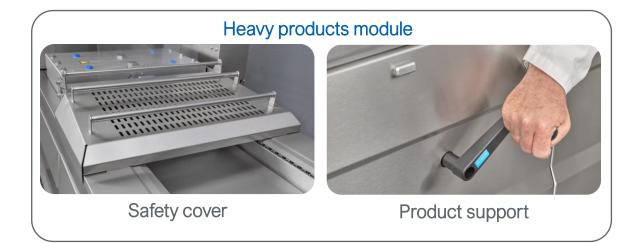

particularly in corners
- Higher outputs, shorter vacuum and ventilation times
- Average of 10% thinner materials possible
- Spectacular pack designs (logo in paper-based film)





Quick tooling exchange of bottom tool from the side



#### Lifting system:

- Ultra-strong
- Independently operated
- Four-point lifting system
- Lubrication free
- Retracted cylinder when applying forces













Multiple easy opening systems, including EasyPeelPoint

### 3. Loading area





Safety shutters & separate cabinets



No safety covers means less sensors





Vacuum pump up to 300 m<sup>3</sup> can be integrated



#### Special wash mode:

- Closes the tools
- Lowers their temperature
- Safe and easy cleaning
- No risk of condensation
- Protects tools and vacuum system

### 3. Loading area







## SEALPÁC®

#### 4. Sealing station











Top film unwinding mounted directly on frame:

- Optimal durability
- Perfect control
- No wrinkles
- Easy exchange of top film

### SEALPAC.

### 4. Sealing station







Photo cell and perfectly placed film brake for optimal positioning



EF labelling and coding are optional, the PRO is standard prepared for future printing

#### Standard sealing system



Superior Sealing System



Wider sealing bladders:

- Equally divided pressure
- Consistent seal result
- Smooth easy opening
- Significantly less leakers
- No bending of upper tool, so less wear of lifting system
- Reduced maintenance costs



Lifting system:

- Ultra-strong
- Independently operated
- Four-point lifting system
- Lubrication free
- Retracted cylinder when applying f