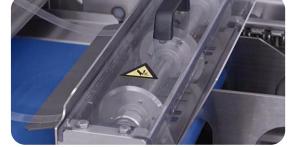

### 3. Loading area

Safety shutters & separate cabinets

No safety covers means less sensors

Vacuum pump up to 300 m<sup>3</sup> can be integrated

#### Special wash mode:

- Closes the tools
- Lowers their temperature
- Safe and easy cleaning
- No risk of condensation
- Protects tools and vacuum system

### 3. Loading area