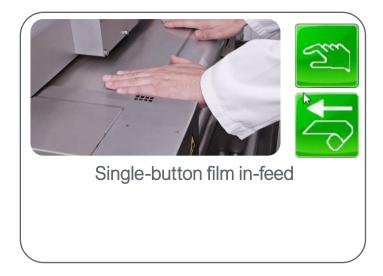

#### 6. Touch-screen monitor

User-friendly, password-protected, self-explaining icons and large buttons, screen numbers for easier error finding or support

→ simplified maintenance