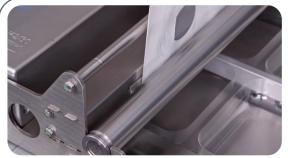

#### 4. Sealing station

Top film unwinding mounted directly on frame:

- Optimal durability
- Perfect control
- No wrinkles
- Easy exchange of top film