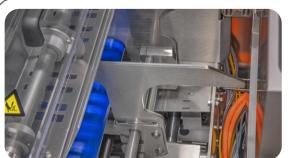

#### 4. Sealing station

Top film unwinding mounted directly on frame:

- Optimal durability
- Perfect control
- No wrinkles
- Easy exchange of top film

### SEALPAC.

### 4. Sealing station

Photo cell and perfectly placed film brake for optimal positioning

EF labelling and coding are optional, the PRO is standard prepared for future printing