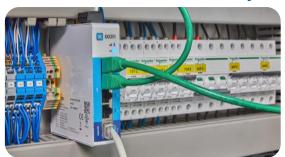

#### Connectivity module (optional)

Connect to factory software, enable online maintenance and monitoring