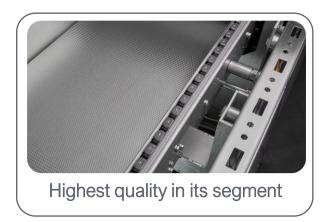

#### 7. Out-feed section

Standard with height-adjustable conveyor belt, chute with rollers is optional

Side trim removal with winders: fast, easy and less noise

Or side trim removal with suction unit