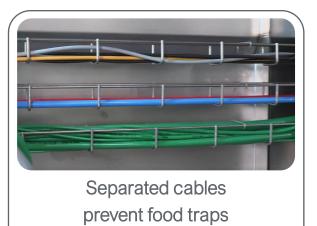

### 3. Loading area

Safety shutters & separate cabinets

No safety covers means less sensors

Vacuum pump up to 300 m<sup>3</sup> can be integrated