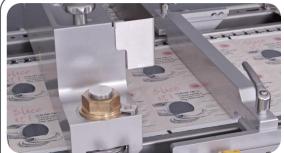

#### 2. Forming station

#### Rapid Air Forming:

- Improved forming consistency, particularly in corners
- Higher outputs, shorter vacuum and ventilation times
- Average of 10% thinner materials possible
- Spectacular pack designs (logo in paper-based film)

Quick tooling exchange of bottom tool from the side