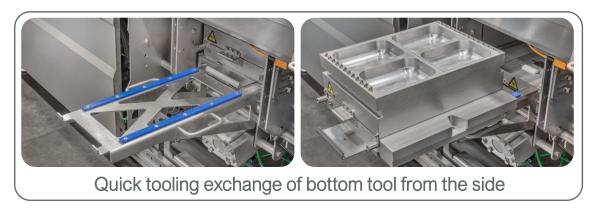

orter vacuum and ventilation times
- Average of 10% thinner materials possible
- Spectacular pack designs (logo in paper-based film)





Quick tooling exchange of bottom tool from the side



#### Lifting system:

- Ultra-strong
- Independently operated
- Four-point lifting system
- Lubrication free
- Retracted cylinder when applying forces













Multiple easy opening systems, including EasyPeelPoint

### 3. Loading area





Safety shutters & separate cabinets



No safety covers means less sensors





Vacuum pump up to 300 m<sup>3</sup> can be integrated



#### Special wash mode:

- Closes the tools
- Lowers their temperature
- Safe and easy cleaning
- No risk of condensation
- Protects tools and vacuum system

### 3. Loading area







## SEALPÁC®

#### 4. Sealing station











Top film unwinding mounted directly on frame:

- Optimal durability
- Perfect control
- No wrinkles
- Easy exchange of top film

### SEALPAC.

### 4. Sealing station







Photo cell and perfectly placed film brake for optimal positioning



EF labelling and coding are optional, the PRO is standard prepared for future printing

#### Standard sealing system



Superior Sealing System



Wider sealing bladders:

- Equally divided pressure
- Consistent seal result
- Smooth easy opening
- Significantly less leakers
- No bending of upper tool, so less wear of lifting system
- Reduced maintenance costs



Lifting system:

- Ultra-strong
- Independently operated
- Four-point lifting system
- Lubrication free
- Retracted cylinder when applying forces

### 5. Cutting unit









Cutting