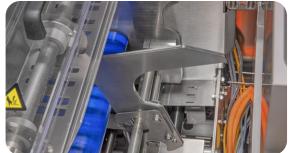

#### 1. Drive module

Ultra-strong chain with highest clamping force

Film support on both sides: precise, stable → no wrinkles, perfect shape

#### 1. Drive module

Servo-driven chain: optimal, adjustable transport curve, even for liquids