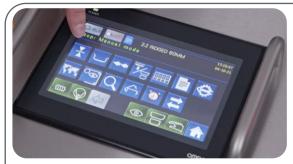

#### 6. Touch-screen monitor

User-friendly, password-protected, self-explaining icons and large buttons, screen numbers for easier error finding or support

→ simplified maintenance

#### 6. Touch-screen monitor

Components → high-quality and worldwide available. For example: Omron and Festo. Minimizing delivery times and reducing downtime