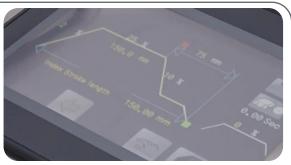

#### 6. Touch-screen monitor

User-friendly, password-protected, self-explaining icons and large buttons, screen numbers for easier error finding or support

→ simplified maintenance

#### 6. Touch-screen monitor

Components → high-quality and worldwide available. For example: Omron and Festo. Minimizing delivery times and reducing downtime