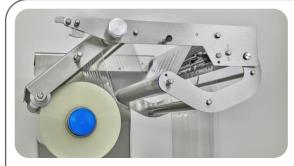

#### 4. Sealing station

Top film unwinding mounted directly on frame:

- Optimal durability
- Perfect control
- No wrinkles
- Easy exchange of top film

### 4. Sealing station

Photo cell and perfectly placed film brake for optimal positioning

EF labelling and coding are optional, the PRO is standard prepared for future printing