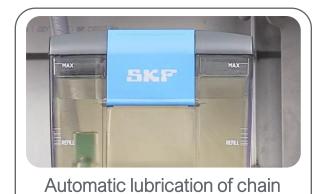

#### 1. Drive module

Ultra-strong chain with highest clamping force

Film support on both sides: precise, stable → no wrinkles, perfect shape

#### 1. Drive module

Servo-driven chain: optimal, adjustable transport curve, even for liquids