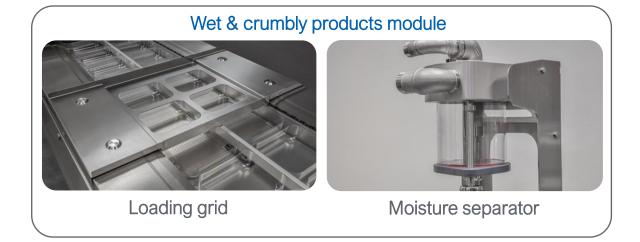

### 3. Loading area

Safety shutters & separate cabinets

No safety covers means less sensors

Vacuum pump up to 300 m<sup>3</sup> can be integrated

### 3. Loading area