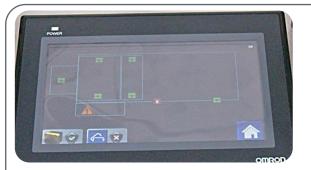

#### 6. Touch-screen monitor

User-friendly, password-protected, self-explaining icons and large buttons, screen numbers for easier error finding or support

→ simplified maintenance

#### 6. Touch-screen monitor

Components → high-quality and worldwide available. For example: Omron and Festo. Minimizing delivery times and reducing downtime