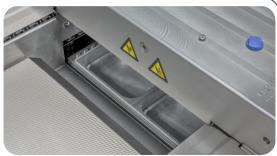

### 3. Loading area

Safety shutters & separate cabinets

No safety covers means less sensors

Vacuum pump up to 300 m<sup>3</sup> can be integrated

### 3. Loading area