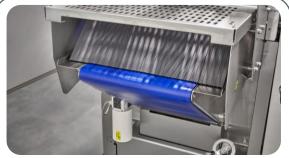

#### 4. Sealing station

Top film unwinding mounted directly on frame:

- Optimal durability
- Perfect control
- No wrinkles
- Easy exchange of top film