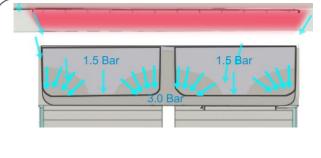

#### Rapid Air Forming:

- Improved forming consistency, particularly in corners
- Higher outputs, shorter vacuum and ventilation times
- Average of 10% thinner materials possible
- Spectacular pack designs (logo in paper-based film)