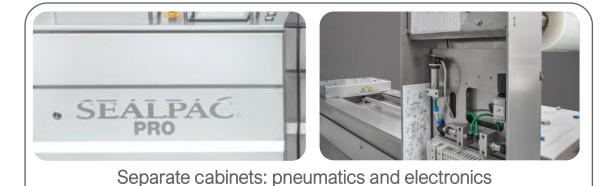

### 3. Loading area

Safety shutters & separate cabinets

No safety covers means less sensors

Vacuum pump up to 300 m<sup>3</sup> can be integrated