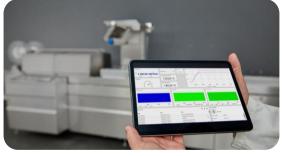

#### 6. Touch-screen monitor

User-friendly, password-protected, self-explaining icons and large buttons, screen numbers for easier error finding or support

→ simplified maintenance

#### 6. Touch-screen monitor

Components → high-quality and worldwide available. For example: Omron and Festo. Minimizing delivery times and reducing downtime