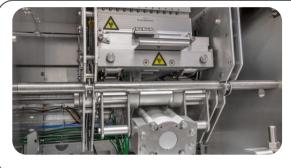

#### 1. Drive module

Ultra-strong chain with highest clamping force

Film support on both sides: precise, stable → no wrinkles, perfect shape

#### 1. Drive module

Servo-driven chain: optimal, adjustable transport curve, even for liquids

#### 2. Forming station