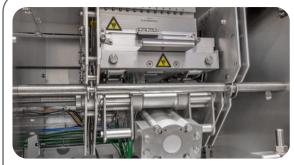

#### 4. Sealing station

Top film unwinding mounted directly on frame:

- Optimal durability
- Perfect control
- No wrinkles
- Easy exchange of top film

### 4. Sealing station

Photo cell and perfectly placed film brake for optimal positioning

EF labelling and coding are optional, the PRO is standard prepared for future printing

#### Standard sealing system

Superior Sealing System

Wider sealing bladders:

- Equally divided pressure
- Consistent seal result
- Smooth easy opening
- Significantly less leakers
- No bending of upper tool, so less wear of lifting system
- Reduced maintenance costs