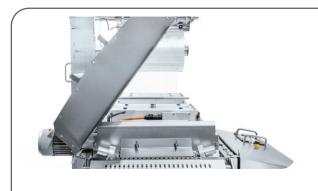

#### 7. Out-feed section

Standard with height-adjustable conveyor belt, chute with rollers is optional

Side trim removal with winders: fast, easy and less noise

Or side trim removal with suction unit