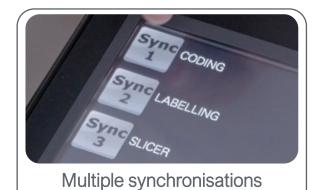

### 4. Sealing station

Photo cell and perfectly placed film brake for optimal positioning

EF labelling and coding are optional, the PRO is standard prepared for future printing