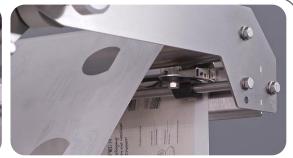

#### 4. Sealing station

Top film unwinding mounted directly on frame:

- Optimal durability
- Perfect control
- No wrinkles
- Easy exchange of top film

### 4. Sealing station

Photo cell and perfectly placed film brake for optimal positioning

EF labelling and coding are optional, the PRO is standard prepared for future printing