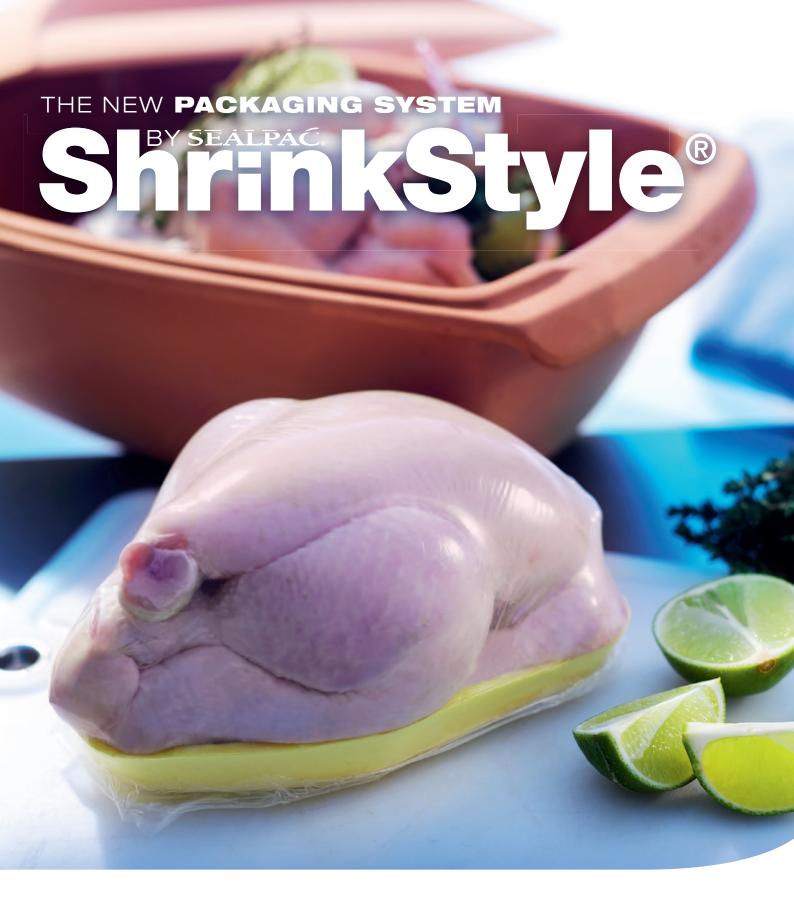

# **Entirely productive**

With ShrinkStyle® for poultry SEALPAC has developed a new and fully automated system for packing fresh whole chickens, which combines the benefits of thermoforming and shrink technology.

The tight shrink film fits the contours of the product like a second skin. This innovation clearly enhances shelf-life and ensures a perfect presentation at retail.

# **ShrinkStyle®**

With ShrinkStyle® by SEALPAC whole fresh chickens are packed in a secure and attractive manner, resulting in improved shelf-life. The whole bird can be sealed hermetically with or without a carrier tray, whilst the extremely strong seal protects the product during the complete production chain and guarantees a perfect presentation up to its arrival in the customer's refrigerator. And all this with the usual retail optics, including an optional easy-opening aid.