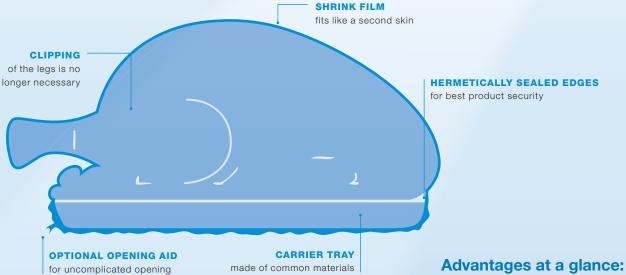

The tight shrink film fits the contours of the product like a second skin. This innovation clearly enhances shelf-life and ensures a perfect presentation at retail.

# **ShrinkStyle®**

With ShrinkStyle® by SEALPAC whole fresh chickens are packed in a secure and attractive manner, resulting in improved shelf-life. The whole bird can be sealed hermetically with or without a carrier tray, whilst the extremely strong seal protects the product during the complete production chain and guarantees a perfect presentation up to its arrival in the customer's refrigerator. And all this with the usual retail optics, including an optional easy-opening aid.

With ShrinkStyle® clipping of the chicken's legs is no longer necessary, which improves the efficiency of the production process even further. An impressive performance - for certain.

- Maximum shelf-life
- Attractive second-skin presentation
- Controlled packaging up to the refrigerator
- Optimized product security due to high sealing integrity
- Practical opening aid
- Reduction of material and personnel costs