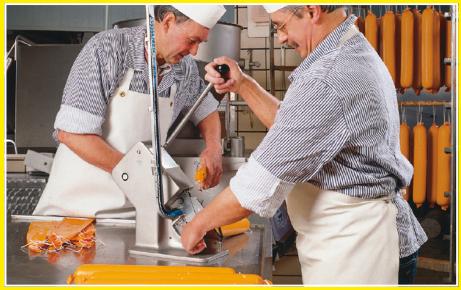

### **Function and operation**

The clipping machine SCH is operated manually. It is easy to handle with minimal physical effort. The

casing is gathered by a hand lever before the clip is applied. Excess casing or bag ends can be trimmed with the integrated cutoff knife.