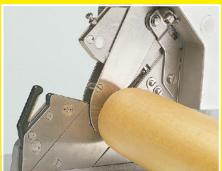

### Why clip with SCH 7210?

The single-clip machine SCH is ideal for closing pre-cut casings, for portioning and for closing bags. Plastic, fibrous, collagen and natural casings up to 120 mm can be closed.

### **Function and operation**

The clipping machine SCH is operated manually. It is easy to handle with minimal physical effort. The

casing is gathered by a hand lever before the clip is applied. Excess casing or bag ends can be trimmed with the integrated cutoff knife.