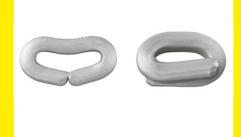

### Consumables

S-Clip: S 735, S 740, S 744, S 747

# **Clipping device**

W-shaped "butt to butt" closures for natural casings, V-shaped "wrap around" closures for plastic and natural casings