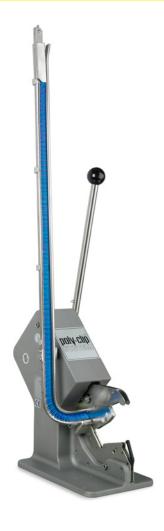

### Why clip with SCH 7210?

The single-clip machine SCH is ideal for closing pre-cut casings, for portioning and for closing bags. Plastic, fibrous, collagen and natural casings up to 120 mm can be closed.

### **Advantages**

- Manually operated no electricity or compressed air required
- Easy to move light weight
- Reproducible clip pressure adjustment for each type of casing
- Integrated cut-off knife
- Maintenance kit
- Two different types of closure by simply turning the W and V dies
- Robust technique

### **Function and operation**

The clipping machine SCH is operated manually. It is easy to handle with minimal physical effort. The

casing is gathered by a hand lever before the clip is applied. Excess casing or bag ends can be trimmed with the integrated cutoff knife.

### Technical data

| Width  | 200 mm |
|--------|--------|
| Depth  | 360 mm |
| Height | 900 mm |
| Weight | 10 kg  |

Dimensions, weight and consumption values vary depending on the equipment and/or machine configuration.