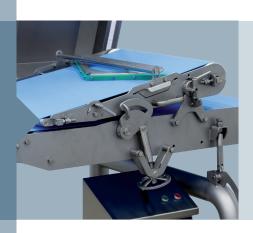

## Flattening Conveyor

## Excellent artisinial product look

This results in a high output of perfectly shaped flat products with very low thickness tolerances.

Suitable for meat, fish, chicken and PBP/vega products. Besides hamburgers, stuffed cheese products, stuffed meat disks, Cordon bleu's and the famous German Frikadellen.