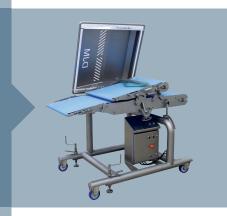

## Flattening Conveyor

## Specifications

- Inlet opening: up to 65 mm
- Adjustable belt angle
- Belt speed: 2 12 m/min
- Belt width: 400, 600, 1.000 and 1.200 mm
- Automatic synchronized belt speed

De Rietkraag 7 NL-8082 AA Elburg The Netherlands

+31 (0)525 652 088

in fo@djm foodprocessing.nlwww.djmfoodprocessing.nl

INNOVATIVE | FLEXIBLE | RELIABLE

| Туре    | Belt width | Total length | Total width | Total height |
|---------|------------|--------------|-------------|--------------|
| FC-400  | 400 mm     | 1.892 mm     | 859 mm      | 1.267 mm     |
| FC-600  | 600 mm     | 1.887 mm     | 1.081 mm    | 1.297 mm     |
| FC-1000 | 1.000 mm   | 1.890 mm     | 1.480 mm    | 1.297 mm     |
| FC-1200 | 1.200 mm   | 1.889 mm     | 1.681 mm    | 1.297 mm     |