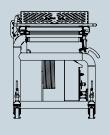

## Flattening Conveyor

+31 (0)525 652 088

in fo@djm foodprocessing.nlwww.djmfoodprocessing.nl

INNOVATIVE | FLEXIBLE | RELIABLE

| Туре    | Belt width | Total length | Total width | Total height |
|---------|------------|--------------|-------------|--------------|
| FC-400  | 400 mm     | 1.892 mm     | 859 mm      | 1.267 mm     |
| FC-600  | 600 mm     | 1.887 mm     | 1.081 mm    | 1.297 mm     |
| FC-1000 | 1.000 mm   | 1.890 mm     | 1.480 mm    | 1.297 mm     |
| FC-1200 | 1.200 mm   | 1.889 mm     | 1.681 mm    | 1.297 mm     |