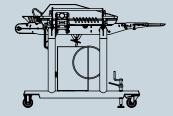

## Flattening Conveyor

+31 (0)525 652 088

in fo@djm foodprocessing.nlwww.djmfoodprocessing.nl

INNOVATIVE | FLEXIBLE | RELIABLE

| Туре    | Belt width | Total length | Total width | Total height |
|---------|------------|--------------|-------------|--------------|
| FC-400  | 400 mm     | 1.892 mm     | 859 mm      | 1.267 mm     |
| FC-600  | 600 mm     | 1.887 mm     | 1.081 mm    | 1.297 mm     |
| FC-1000 | 1.000 mm   | 1.890 mm     | 1.480 mm    | 1.297 mm     |
| FC-1200 | 1.200 mm   | 1.889 mm     | 1.681 mm    | 1.297 mm     |