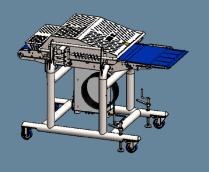

## Flattening Conveyor

## Specifications

- Inlet opening: up to 65 mm
- Adjustable belt angle
- Belt speed: 2 12 m/min
- Belt width: 400, 600, 1.000 and 1.200 mm
- Automatic synchronized belt speed

De Rietkraag 7 NL-8082 AA Elburg The Netherlands