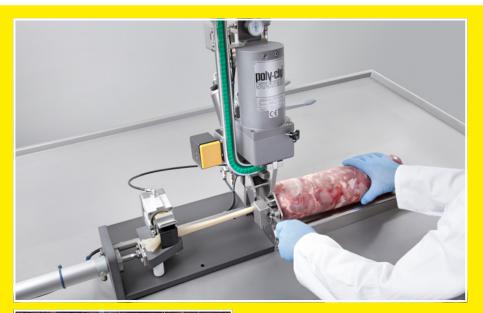

## Why clip with PCD 7026?

The special clipping machine PCD is suitable for closing stretch casings of different sizes. Typical products are cooked ham, smoked products, poultry meat as well as whole muscles which are to be processed afterwards. Large calibres up to 200 mm can be closed easily.

# Advantages

- Produces a uniform and high quality product
- Calibration of whole muscles (e. g. chop sides)
- Easy placement of casing in clamping carriage
- Additional safety thanks to two-handed triggering of clipping impulse
- Pneumatic cut-off knife for removing excess casing ends
- Easy handling as a result of combined functions: The selflocking

# **Function and operation**

The clipping machine PCD is pneumatically operated. The casings are pulled through the separator opening by a clamping and gripping carriage until the product meets the quality requirements. The pulling force can be increased or reduced by adjusting the pressure control valve. The clipping impulse is then triggered by the valve lever.