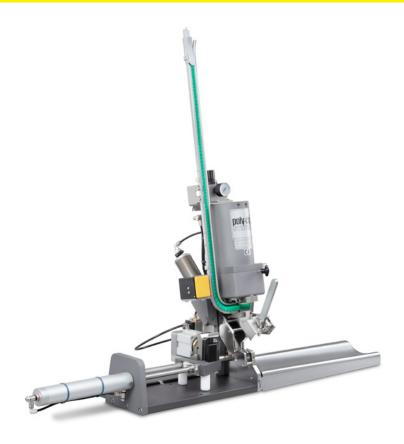

# **Function and operation**

The clipping machine PCD is pneumatically operated. The casings are pulled through the separator opening by a clamping and gripping carriage until the product meets the quality requirements. The pulling force can be increased or reduced by adjusting the pressure control valve. The clipping impulse is then triggered by the valve lever.

## **Technical data**

| Width           | 1,000 mm              |
|-----------------|-----------------------|
| Depth           | 300 mm                |
| Height          | 1,000 mm              |
| Weight          | 29 kg                 |
| Compressed air  | 5-7 bar / 0,5-0,7 MPa |
| Air consumption | 8.5 NL/cycle          |