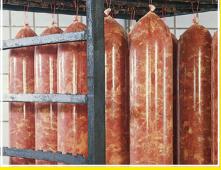

## Why clip with PCD 7026?

The special clipping machine PCD is suitable for closing stretch casings of different sizes. Typical products are cooked ham, smoked products, poultry meat as well as whole muscles which are to be processed afterwards. Large calibres up to 200 mm can be closed easily.

# Advantages

- Produces a uniform and high quality product
- Calibration of whole muscles (e. g. chop sides)
- Easy placement of casing in clamping carriage
- Additional safety thanks to two-handed triggering of clipping impulse
- Pneumatic cut-off knife for removing excess casing ends
- Easy handling as a result of combined functions: The selflocking