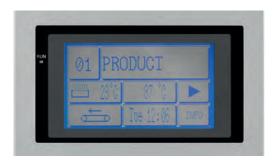

20 programs activated. Alphanumeric display. Water temperature and belt speed can be programmed. Pre-heating function – day and time can be set. Waterproof rating IP65F

• Temperature-controlled control box heating.

## Option

• Light barrier for product detection.

**Touch screen control** including pre-heating function.

Left – two water curtains from above and one water nozzle from below.

Right – integrated dryer unit.