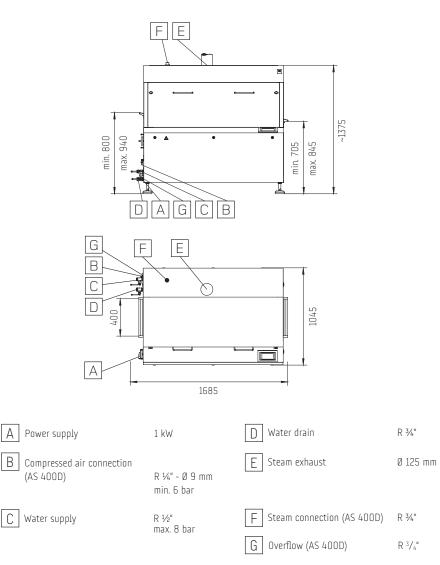

AS 400

| Technical data         |         |                           |
|------------------------|---------|---------------------------|
| Throughput width       |         | 400 mm                    |
| Max. throughput height |         | 280 mm                    |
| Basin volume           |         | approx. 120 l             |
| Connection power       | AS 400E | 35 kW electrically heated |
|                        | AS 400D | 5 kW steam heated         |
| Belt speed             |         | 0.1 - 0.4 m/sec.          |
| Steam requirement      | AS 400D | 34 kg/h at max. 6 bar     |
| Weight                 |         | approx. 450 kg            |
|                        |         |                           |