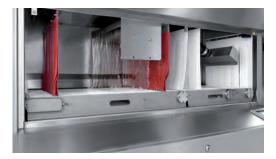

## Your benefits

- Constructed of corrosion-resistant stainless steel.
- Completely insulated.
- Heating: electric and/or steam.
- Touch screen control (20 programs).
- Integrated Intralox conveyor belt for safe product transfer.
- Speed of the conveyor can be adjusted from 0.1 0.4 m/sec.
- Integrated, adjustable steam exhaust.
- Hygienic design easy and quick to clean.
- Service-friendly.
- Two water curtains from above and one water nozzle from below.
- One height-adjustable upper air nozzle and one lower air nozzle.
- Throughput function can be set with the touch screen control.
- Automatic regulation of water temperature and water level.
- Water temperature up to 95°C.
- Equipped with ERB 130 infeed rollers and ARB 130 outfeed rollers.
- Machine direction from left to right.

## Option

• Light barrier for product detection.

**Touch screen control** including pre-heating function.

Left – two water curtains from above and one water nozzle from below.

Right – integrated dryer unit.