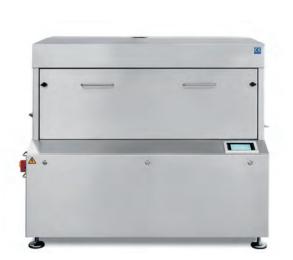

## AS 400 Automatic cooling tunnel for continuous cooling processes.

## Standard equipment

- Throughput width 400 mm for shrinking and drying continuously fed packages downstream of vacuum packaging machines, thermoforming machines or tubular bag machines.
- Touch screen control.