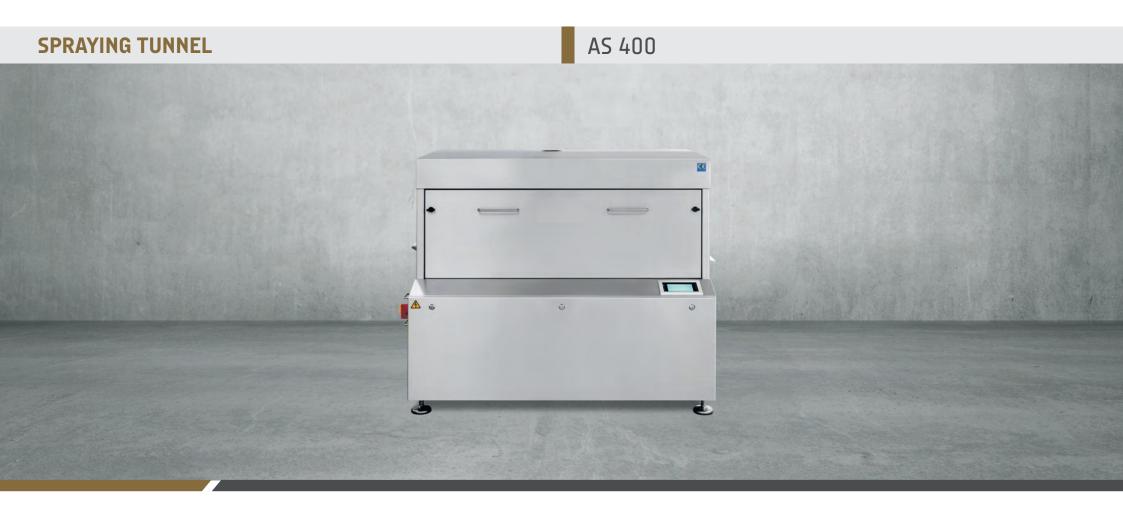

AS 400

## AS 400 Automatic cooling tunnel for continuous cooling processes.

## Your benefits

- Constructed of corrosion-resistant stainless steel.
- Completely insulated.
- Heating: electric and/or steam.
- Touch screen control (20 programs).
- Integrated Intralox conveyor belt for safe product transfer.
- Speed of the conveyor can be adjusted from 0.1 0.4 m/sec.
- Integrated, adjustable steam exhaust.
- Hygienic design easy and quick to clean.
- Service-friendly.
- Two water curtains from above and one water nozzle from below.
- One height-adjustable upper air nozzle and one lower air nozzle.
- Throughput function can be set with the touch screen control.
- Automatic regulation of water temperature and water level.
- Water temperature up to 95°C.
- Equipped with ERB 130 infeed rollers and ARB 130 outfeed rollers.
- Machine direction from left to right.

## Standard equipment

- Throughput width 400 mm for shrinking and drying continuously fed packages downstream of vacuum packaging machines, thermoforming machines or tubular bag machines.
- Touch screen control.