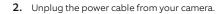

### Remove the holder.

1. Unlatch the strap and remove your camera from the holder.

**3.** Use dental floss to cut through the adhesive pad with a back-and-forth sawing motion from the top to the bottom.