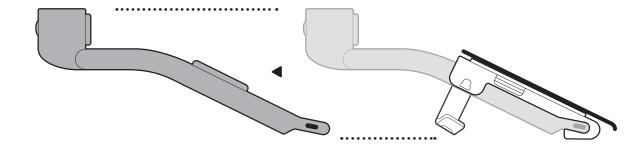

# ring

6. Plug the power cable into your camera.

7. Unlatch the strap and fully insert your camera into the holder.

8. Pull the strap across and latch to secure.