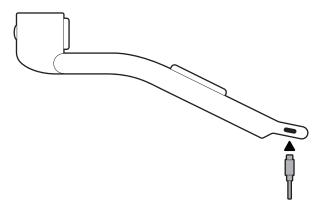

# ring

6. Plug the power cable into your camera.

7. Unlatch the strap and fully insert your camera into the holder.

8. Pull the strap across and latch to secure.