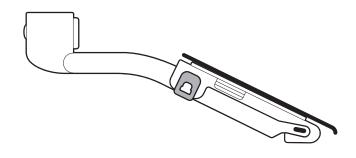

# ring

6. Plug the power cable into your camera.

7. Unlatch the strap and fully insert your camera into the holder.

8. Pull the strap across and latch to secure.