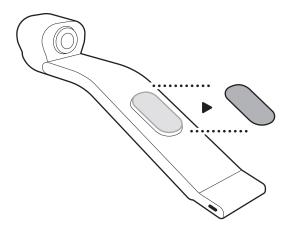

**5.** Manually remove the adhesive strip from your camera and dispose.

**NOTE**: For best results, use a flat edge to lift the adhesive strip.