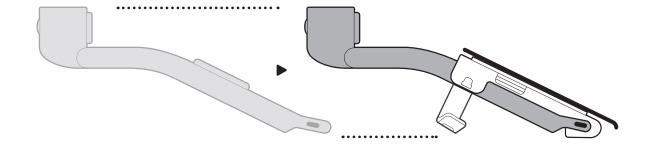

# ring

6. Plug the power cable into your camera.

7. Unlatch the strap and fully insert your camera into the holder.

8. Pull the strap across and latch to secure.