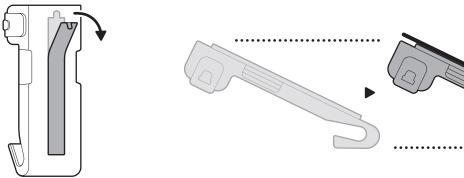

### Remove the holder.

1. Unlatch the strap and remove your camera from the holder.

**3.** Use dental floss to cut through the adhesive pad with a back-and-forth sawing motion from the top to the bottom.

4. If the mount is still attached to your windshield, twist gently to remove.

ring.com/callus

ring.com/help

Ring LLC 12515 Cerise Ave, Hawthorne, CA, 90250 USA

© 2024 Ring LLC or its affiliates. Ring and all related marks are trademarks of Ring LLC or its affiliates.