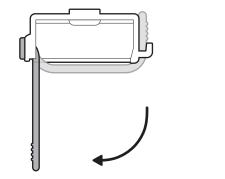

# ring

6. Plug the power cable into your camera.

7. Unlatch the strap and fully insert your camera into the holder.

8. Pull the strap across and latch to secure.