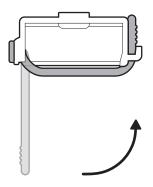

### Remove the holder.

1. Unlatch the strap and remove your camera from the holder.

**3.** Use dental floss to cut through the adhesive pad with a back-and-forth sawing motion from the top to the bottom.