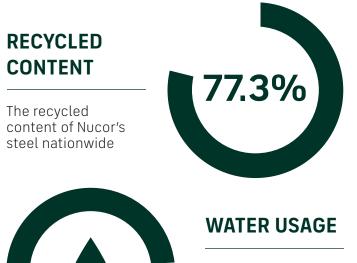

### GLOBAL LEADER IN STEELMAKING SUSTAINABILITY

#### STEELMAKING GREENHOUSE GAS EMISSIONS

Average CO<sub>2</sub> emitted for every ton of steel produced Scopes 1, 2 & 3\*

| 2.32          | 1.91    | 0.76       |
|---------------|---------|------------|
| BF-BOF GLOBAL | OVERALL | NUCOR      |
| (EXTRACTIVE)  | GLOBAL  | (CIRCULAR) |

Nucor's GHG intensity is only 1/3 of the average extractive steel producer.

\*Nucor data is for 2022. Global and Integrated averages are from 2021, the most recent data available.

Nucor uses 98% LESS water than an average steel mill