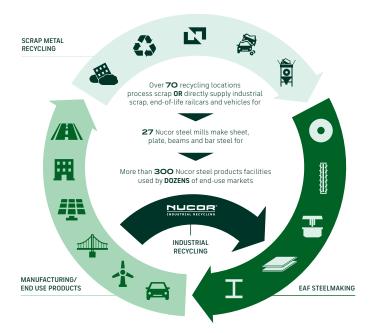

FABRICATION & INSTALLATION

INSULATED METAL PANELS

SCRAP METAL RECYCLING

## NUCOR®

## SAFETY IS OUR #1 VALUE

### GLOBAL LEADER IN STEELMAKING SUSTAINABILITY

#### STEELMAKING GREENHOUSE GAS EMISSIONS

Average CO<sub>2</sub> emitted for every ton of steel produced Scopes 1, 2 & 3\*

| 2.32          | 1.91    | 0.76       |
|---------------|---------|------------|
| BF-BOF GLOBAL | OVERALL | NUCOR      |
| (EXTRACTIVE)  | GLOBAL  | (CIRCULAR) |

Nucor's GHG intensity is only 1/3 of the average extractive steel producer.

\*Nucor data is for 2022. Global and Integrated averages are from 2021, the most recent data available.



Nucor uses 98% LESS water than an average steel mill

## **OUR FOCUS:** BECOME THE WORLD'S SAFEST STEEL COMPANY



# VERTICAL INTEGRATION & **PRODUCT LIFECYCLE**



## **COMMITMENT TO EDUCATION**

Every Nucor teammate and their dependents are eligible to receive a **\$4,000-per-year** scholarship to college or vocational school. Nationwide, more than **\$115 million** has been awarded to almost **25,000** children since the program's inception in 1974.

\*Greenhouse Gas (GHG) emissions: Scope 1 = direct emissions from operations; Scope 2 = indirect emissions from purchased electricity

## AMERICA'S LARGEST STEEL & STEEL PRODUCTS PRODUCER