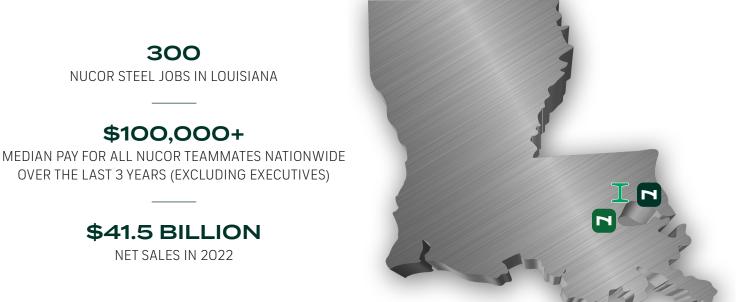

# LOUISIANA

Louisiana Steel. Louisiana Jobs.

# **\$41.5 BILLION**

300

NET SALES IN 2022

IN THE UNITED STATES

| 2 | NUCOR<br>NUCOR STEEL LOUISIANA LLC            | CONVENT    | DIRECT REDUCED IRON              |
|---|-----------------------------------------------|------------|----------------------------------|
| 2 | NUCOR HARRIS REBAR<br>NUFAB REBAR SLIDELL LLC | SLIDELL    | REBAR FABRICATION & INSTALLATION |
| Т | SKYLINE STEEL                                 | MANDEVILLE | STEEL PILING SALES               |