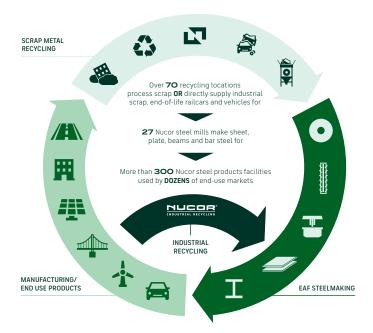

# VERTICAL INTEGRATION & **PRODUCT LIFECYCLE**

#### LARGEST RECYCLER

OF ANY TYPE OF MATERIAL IN NORTH AMERICA

NUCOR RECYCLES MORE THAN 20 MILLION TONS OF FERROUS SCRAP ANNUALLY TO PRODUCE NEW STEEL THAT IS 100% RECYCLABLE

**31,000 TEAMMATES** 

WORKING SAFELY AT OVER 300 OPERATING FACILITIES IN NORTH AMERICA