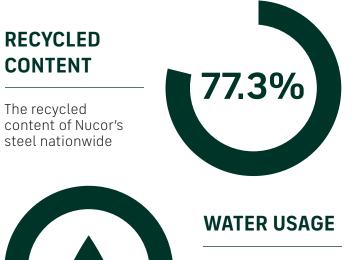

#### GLOBAL LEADER IN STEELMAKING SUSTAINABILITY

Nucor's GHG intensity is only 1/3 of the average extractive steel producer.

\*Nucor data is for 2022. Global and Integrated averages are from 2021, the most recent data available.

Nucor uses **98% LESS** water than an average steel mill