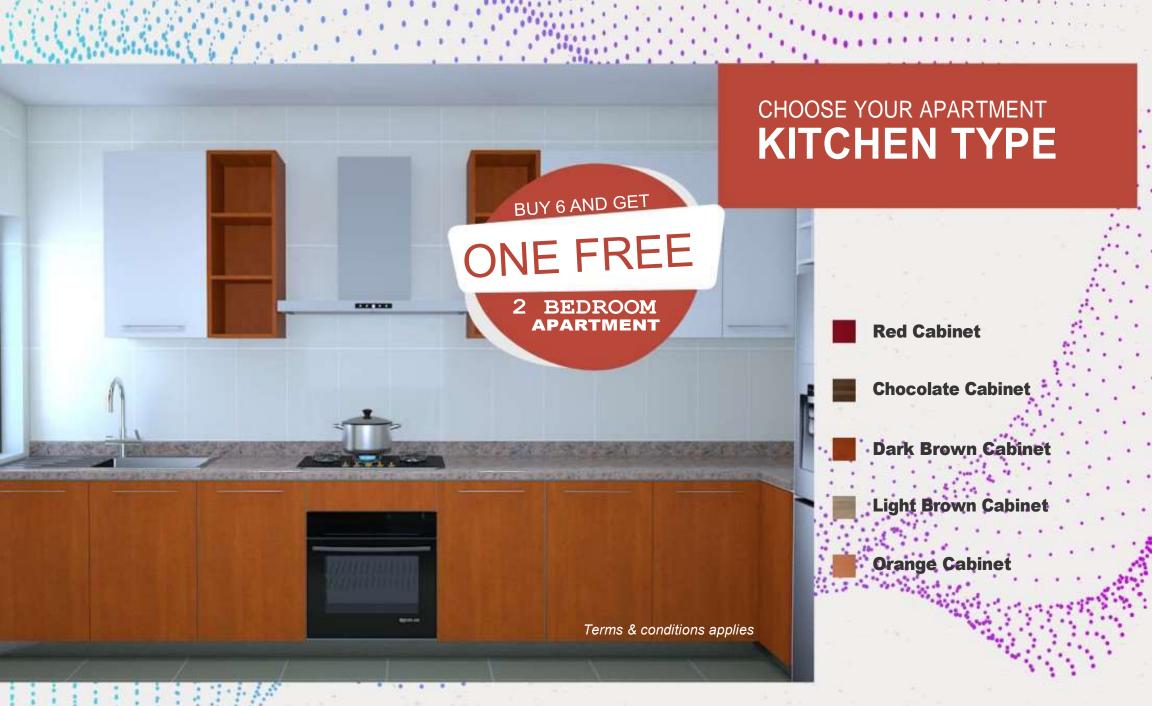

#### choose your preferred APARTMENT

#### **COURT NO.**

| Court A 🗾 Court B 🔄 Court C 🔜          |
|----------------------------------------|
| BLOCK NO.                              |
| Bik 01 🗾 Bik 02 🔜 Bik 03 🔜 Bik 04 🔜    |
| Blk 05                                 |
| FLOOR                                  |
| 1st Floor 🗾 2nd Floor 🔜 3rd Floor      |
| 4th Floor 🗾 5th Floor 🚺 6th Floor 🔜    |
| 7th Floor                              |
| APARTMENT NO.                          |
| Apt 01 🗾 Apt 02 🔜 Apt 03 🔜 Apt 04 🔜    |
| Apt 05 🔛 Apt 06 🔜 Apt 07 🔜 Apt 08 🔜    |
| Apt 09 🔜 Apt 10 🔜 Apt 11 🔜 Apt 12 🔜    |
| Apt 13 🗾 Apt 14 🔜 Apt 15 🔜 Apt 16 🔜    |
| Apt 17 🔄 Apt 18 🔄 Apt 19 💽 Apt 20 🔤    |
| KITCHEN FINISH FLOOR/ WALL TILE FINISH |
| Orange Cabinet Cream Shades            |
| Light Brown Cabinet Grey Shades        |
| Dark Brown Cabinet Black Shades        |
| Chocolate Cabinet Brown Shades         |
| Red Cabinet Blue Shades                |
|                                        |