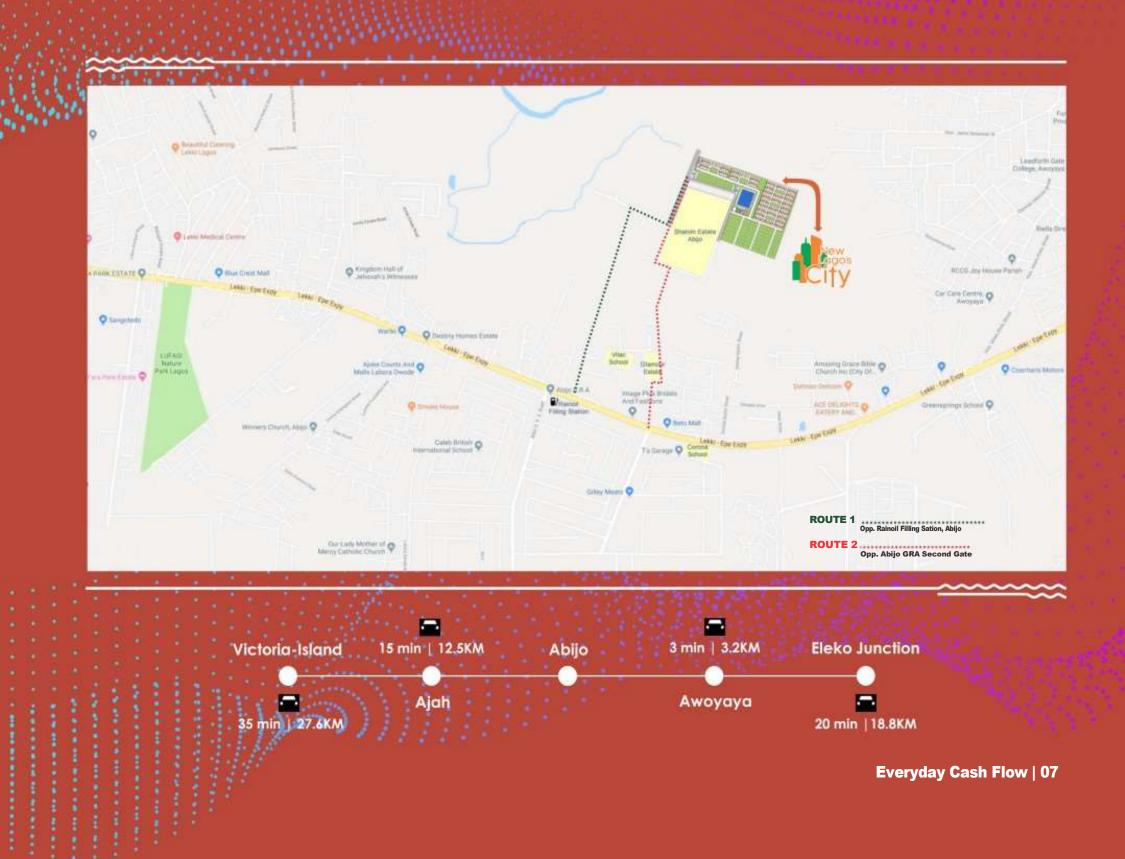

Lekki-Epe Expressway 2 Minutes

akowe Lakes & Golf 26 Minutes

**Novare Mall** 

7 Minutes

Lagos **Business School 15 Minutes** 

**Proposed Lekki** International Airport 55 Minutes 40 Minutes

Dangote Refinery

## A UNIQUE DESTINATION WITH CONNECTIVITY AT ITS HEART

onveniently located, few minutes' drive from the Lekki-Epe Expressway and less than a minute drive off the proposed Regional Road, residents

can enjoy easy accessibility to the proposed Lekki International Airport, as well as top leisure and tourist attractions via Lekki-Epe Expressway. The proximity to Lagos Lagoon to connect to a jetty which is less than a 4 minutes' drive makes the estate location accessible to any part of Lagos within 20 Minutes which is a collaboration with private water transport company in partnership with LASWA. Locations like Falomo-Ikoyi, Ikorodu, Epe, CMS, Ogudu, Apapa are all within reach via safe ferry transport which will provide excellent connectivity to the rest of the city for the residents in the neighbourhood.