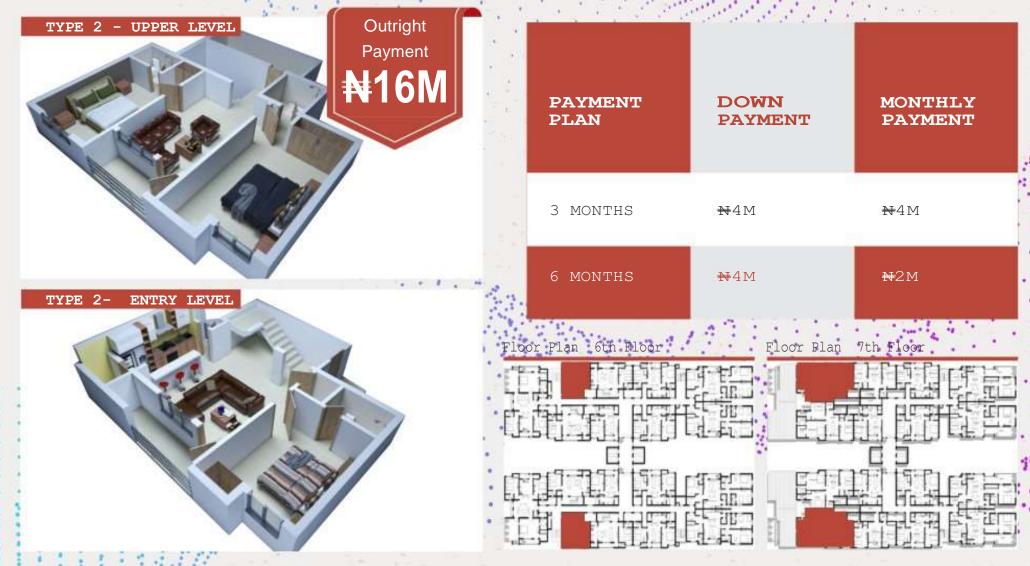

#### 3 BEDROOM MAISONETTE TYPICAL FLOOR PLAN

14

Own A 3 Bedroom Maisonette At Fairfield Apartments, AbijoAjah, Lagos, With A Down Payment As Low AsN4M

| TYPE 1 - UPPER LEVEL<br>Outright<br>Payment<br>N16BN |      | PAYMENT<br>PLAN | DOWN<br>PAYMENT | MONTHLY<br>PAYMENT |
|------------------------------------------------------|------|-----------------|-----------------|--------------------|
|                                                      |      | 3 MONTHS        | ₩4M             | ₩4M                |
| TYPE 1 - ENTRY LEVEL                                 | Floc | 6 MONTHS        | N4M             | N-2M               |
|                                                      |      |                 |                 |                    |