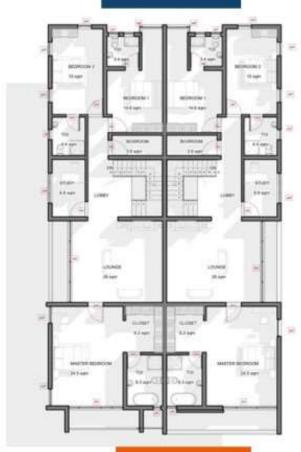

## **TWO**BEDROOM TERRACE

**№**35M

2.99M
Initial Deposit

Gas Burner
Oven Microwave
Heat Extractor
Double Sink
Pantry

Master Bedroom (Walk-in closet) Water Heater Wardrobe

### GROUND FLOOR

### FIRST FLOOR