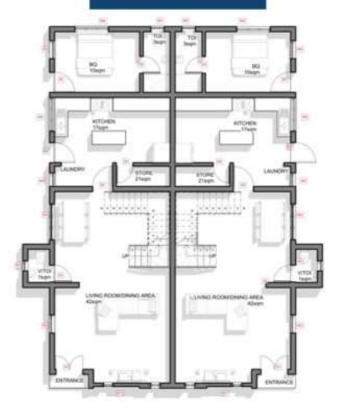

## TWO BEDROOM APARTMENT

CERTIFICATE OF OCCUPANCY

CERTIFICATE OF OCCUPANCY

**№** 18M

FLOOR PLAN

URBAN

| PRIME ITWO                   | A PAYMENT PLAN N 22 |            |            |            |
|------------------------------|---------------------|------------|------------|------------|
| PAYMENT PERIOD               | 6 MONTHS            | 12 MONTHS  | 18 MONTHS  | 24 MONTHS  |
| Price                        | 22,000,000          | 23,100,000 | 24,255,000 | 25,467,750 |
| Service Charge Deposit       | 230,000             | 230,000    | 230,000    | 230,000    |
| 1st Payment (50% upon sale)  | 11,115,000          | 11,665,000 | 12,242,500 | 12,848,875 |
| 2nd Payment (30% month 5)    | 6,669,000           | 6,999,000  | 7,345,500  | 7,709,325  |
| 3rd Payment (10% month 9)    | 2,223,000           | 2,333,000  | 2,448,500  | 2,569,775  |
| 4th Payment (10% completion) | 2,223,000           | 2,333,000  | 2,448,500  | 2,569,775  |
| TOTAL AMOUNT PAYABLE         | 22,230,000          | 23,330,000 | 24,485,000 | 25,697,750 |

### GROUND FLOOR

### FIRST FLOOR