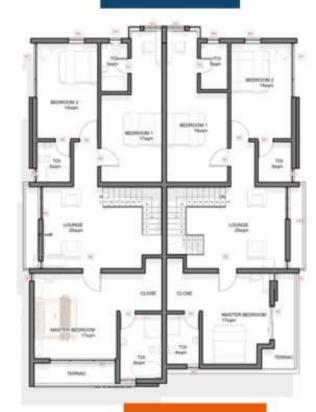

## THREE BEDROOM APARTMENT

CERTIFICATE OF OCCUPANCY.

№ 24.5M

**FLOOR PLAN** 

29,300,000

TOTAL AMOUNT PAYABLE

3rd Payment (10% month 9)

4th Payment (10% completion)

### GROUND FLOOR

### FIRST FLOOR