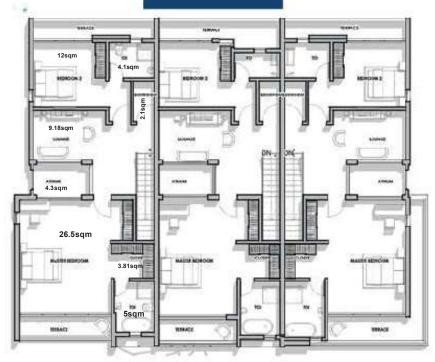

### GROUND FLOOR

URBAN LAVADIA PAYMENT PLAN

N41M

| PRIME ITWO                      |                                             | 10                 |                    |  |
|---------------------------------|---------------------------------------------|--------------------|--------------------|--|
| PAYMENT PLAN                    | PRICE                                       | INITIAL<br>DEPOSIT | MONTHLY<br>DEPOSIT |  |
| Outright                        | 41,000,000                                  | 5,000,000          | 6,000,000          |  |
| 6 Months                        | 41,000,000                                  | 5,000,000          | 6,000,000          |  |
| 12 Months                       | 43,050,000                                  | 5,000,000          | 3,170,833.333      |  |
| 18 Months                       | 44,341,000                                  | 5,000,000          | 2,185,638.889      |  |
| Annual Service Charge: N300,000 | Average Rental Income Per Annum: N1,900,000 |                    |                    |  |

### FIRST FLOOR