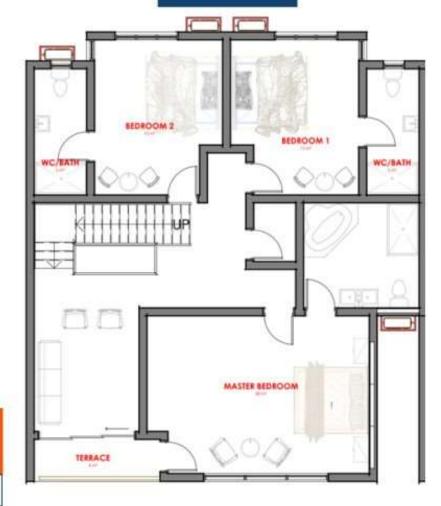

## THREE BEDROOM TERRACE

**№**41M

2.99M
Initial Deposit

Gas Burner
Oven Microwave
Heat Extractor
Double Sink
Pantry

Master Bedroom (Walk-in closet) Water Heater Wardrobe

### GROUND FLOOR

URBAN LAVADIA PAYMENT PLAN

N41M

| PRIME ITWO                      |                                             | 10                 |                    |  |
|---------------------------------|---------------------------------------------|--------------------|--------------------|--|
| PAYMENT PLAN                    | PRICE                                       | INITIAL<br>DEPOSIT | MONTHLY<br>DEPOSIT |  |
| Outright                        | 41,000,000                                  | 5,000,000          | 6,000,000          |  |
| 6 Months                        | 41,000,000                                  | 5,000,000          | 6,000,000          |  |
| 12 Months                       | 43,050,000                                  | 5,000,000          | 3,170,833.333      |  |
| 18 Months                       | 44,341,000                                  | 5,000,000          | 2,185,638.889      |  |
| Annual Service Charge: N300,000 | Average Rental Income Per Annum: N1,900,000 |                    |                    |  |

### FIRST FLOOR