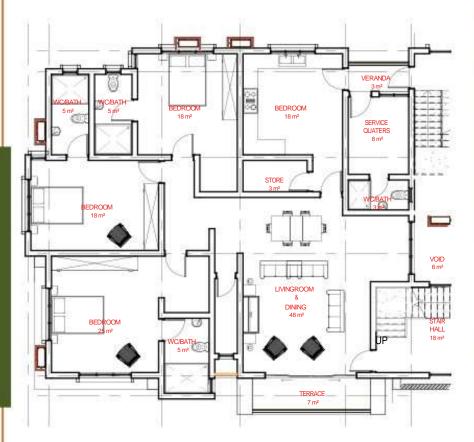

## THREE BEDROOM APARTMENT

CERTIFICATE OF OCCUPANCY.

№ 24.5M

**FLOOR PLAN** 

29,300,000

TOTAL AMOUNT PAYABLE

3rd Payment (10% month 9)

4th Payment (10% completion)