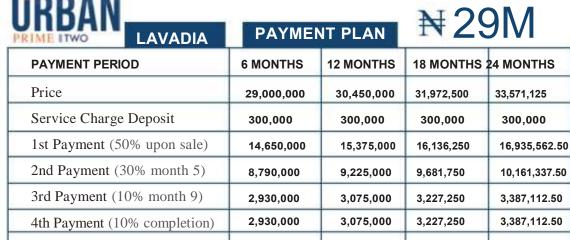

### GROUND FLOOR

URBAN LAVADIA PAYMENT PLAN

N41M

| PRIME ITWO                      |                                             | 10                 |                    |  |
|---------------------------------|---------------------------------------------|--------------------|--------------------|--|
| PAYMENT PLAN                    | PRICE                                       | INITIAL<br>DEPOSIT | MONTHLY<br>DEPOSIT |  |
| Outright                        | 41,000,000                                  | 5,000,000          | 6,000,000          |  |
| 6 Months                        | 41,000,000                                  | 5,000,000          | 6,000,000          |  |
| 12 Months                       | 43,050,000                                  | 5,000,000          | 3,170,833.333      |  |
| 18 Months                       | 44,341,000                                  | 5,000,000          | 2,185,638.889      |  |
| Annual Service Charge: N300,000 | Average Rental Income Per Annum: N1,900,000 |                    |                    |  |