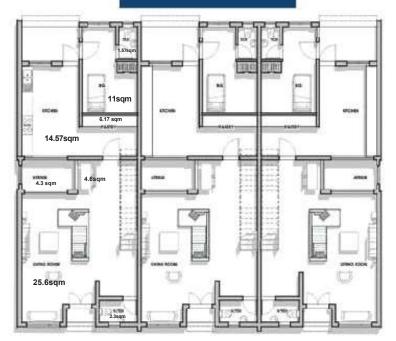

ERIOD              | 12 MONTHS  | 18 MONTHS  | 24 MONTHS  |
| Price                       | 24,500,000 | 25,500,000 | 27,000,000 |
| Service Charge Deposit      | 200,000    | 200,000    | 200,000    |
| 1st Payment (50% upon sale) | 12,350,000 | 12,850,000 | 13,600,000 |
| 2nd Payment (30% month 5)   | 7,410,000  | 7,710,000  | 8,160,000  |

2,470,000

2,470,000

24,700,000

Average Rental Income Per Annum: N1,300,000

2,570,000

2,570,000

25,700,000

## Homes

TWO BEDROOM | THREE BEDROOM | FOUR BEDROOM

1 LOCATION 200 UNITS MODERN LIFESTYLE



OGOMBO ROAD, OFF ABRAHAM ADESANYA



## **TWO**BEDROOM TERRACE



**№**35M











2.99M
Initial Deposit

Gas Burner
Oven Microwave
Heat Extractor
Double Sink
Pantry



Master Bedroom (Walk-in closet) Water Heater Wardrobe



### GROUND FLOOR



### FIRST FLOOR



## LAVADIA PAYMENT PLAN

**№**35M

| PAYMENT PLAN | PRICE      | INITIAL<br>DEPOSIT | MONTHLY<br>DEPOSIT |
|--------------|------------|--------------------|--------------------|
| Outright     | 35,000,000 | 5,000,000          | 5,000,000          |
| 6 Months     | 35,000,000 | 5,000,000          | 5,000,000          |
| 12 Months    | 36,750,000 | 5,000,000          | 2,645,833.33       |
| 18 Months    | 37,852,500 | 5,000,000          | 1,825,138.889      |

Annual Service Charge: N300,000

Average Rental Income Per Annum: N1,700,000

## THREE BEDROOM TERRACE



**№**41M













2.99M
Initial Deposit

Gas Burner
Oven Microwave
Heat Extractor
Double Sink
Pantry



Master Bedroom (Walk-in closet) Water Heater Wardrobe



### GROUND FLOOR



URBAN LAVADIA PAYMEN