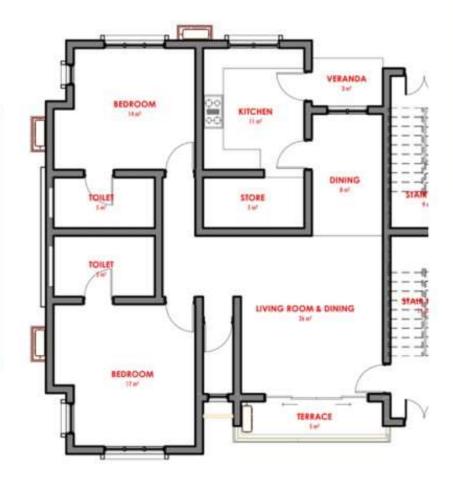

## ONE **BEDROOM APARTMENT**

CERTIFICATE OF OCCUPANCY.

CERTIFICATE OF OCCUPANCY

**№**13M

Master Bedroom Water Heater

**FLOOR PLAN** 

## TWO BEDROOM APARTMENT

CERTIFICATE OF OCCUPANCY

CERTIFICATE OF OCCUPANCY

**№** 18M

FLOOR PLAN

URBAN

| PRIME ITWO                   | A PAYMENT PLAN N 22 |            |            |            |
|------------------------------|---------------------|------------|------------|------------|
| PAYMENT PERIOD               | 6 MONTHS            | 12 MONTHS  | 18 MONTHS  | 24 MONTHS  |
| Price                        | 22,000,000          | 23,100,000 | 24,255,000 | 25,467,750 |
| Service Charge Deposit       | 230,000             | 230,000    | 230,000    | 230,000    |
| 1st Payment (50% upon sale)  | 11,115,000          | 11,665,000 | 12,242,500 | 12,848,875 |
| 2nd Payment (30% month 5)    | 6,669,000           | 6,999,000  | 7,345,500  | 7,709,325  |
| 3rd Payment (10% month 9)    | 2,223,000           | 2,333,000  | 2,448,500  | 2,569,775  |
| 4th Payment (10% completion) | 2,223,000           | 2,333,000  | 2,448,500  | 2,569,775  |
| TOTAL AMOUNT PAYABLE         | 22,230,000          | 23,330,000 | 24,485,000 | 25,697,750 |

## THREE BEDROOM APARTMENT

CERTIFICATE OF OCCUPANCY.

№ 24.5M

**FLOOR PLAN** 

29,300,000

TOTAL AMOUNT PAYABLE

3rd Payment (10% month 9)

4th Payment (10% completion)