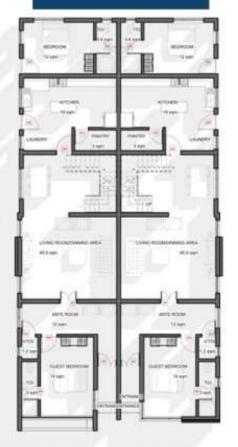

## TWO BEDROOM APARTMENT

CERTIFICATE OF OCCUPANCY

CERTIFICATE OF OCCUPANCY

**№** 18M

FLOOR PLAN

URBAN

| PRIME ITWO                   | A PAYMENT PLAN N 22 |            |            |            |
|------------------------------|---------------------|------------|------------|------------|
| PAYMENT PERIOD               | 6 MONTHS            | 12 MONTHS  | 18 MONTHS  | 24 MONTHS  |
| Price                        | 22,000,000          | 23,100,000 | 24,255,000 | 25,467,750 |
| Service Charge Deposit       | 230,000             | 230,000    | 230,000    | 230,000    |
| 1st Payment (50% upon sale)  | 11,115,000          | 11,665,000 | 12,242,500 | 12,848,875 |
| 2nd Payment (30% month 5)    | 6,669,000           | 6,999,000  | 7,345,500  | 7,709,325  |
| 3rd Payment (10% month 9)    | 2,223,000           | 2,333,000  | 2,448,500  | 2,569,775  |
| 4th Payment (10% completion) | 2,223,000           | 2,333,000  | 2,448,500  | 2,569,775  |
| TOTAL AMOUNT PAYABLE         | 22,230,000          | 23,330,000 | 24,485,000 | 25,697,750 |

### GROUND FLOOR

### FIRST FLOOR