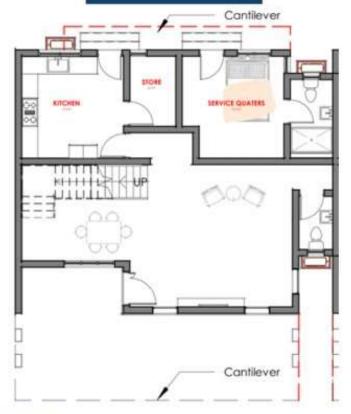

### GROUND FLOOR



### FIRST FLOOR



## LAVADIA PAYMENT PLAN

**№**35M

| PAYMENT PLAN | PRICE      | INITIAL<br>DEPOSIT | MONTHLY<br>DEPOSIT |
|--------------|------------|--------------------|--------------------|
| Outright     | 35,000,000 | 5,000,000          | 5,000,000          |
| 6 Months     | 35,000,000 | 5,000,000          | 5,000,000          |
| 12 Months    | 36,750,000 | 5,000,000          | 2,645,833.33       |
| 18 Months    | 37,852,500 | 5,000,000          | 1,825,138.889      |

Annual Service Charge: N300,000

Average Rental Income Per Annum: N1,700,000

## THREE BEDROOM TERRACE



**№**41M













2.99M
Initial Deposit

Gas Burner
Oven Microwave
Heat Extractor
Double Sink
Pantry



Master Bedroom (Walk-in closet) Water Heater Wardrobe



### GROUND FLOOR



URBAN LAVADIA PAYMENT PLAN

N41M

| PRIME ITWO                      |                                             | 10                 |                    |  |
|---------------------------------|---------------------------------------------|--------------------|--------------------|--|
| PAYMENT PLAN                    | PRICE                                       | INITIAL<br>DEPOSIT | MONTHLY<br>DEPOSIT |  |
| Outright                        | 41,000,000                                  | 5,000,000          | 6,000,000          |  |
| 6 Months                        | 41,000,000                                  | 5,000,000          | 6,000,000          |  |
| 12 Months                       | 43,050,000                                  | 5,000,000          | 3,170,833.333      |  |
|