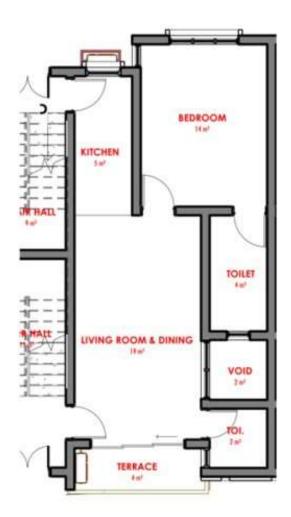

## ONE **BEDROOM APARTMENT**

CERTIFICATE OF OCCUPANCY.

CERTIFICATE OF OCCUPANCY

**№**13M

Master Bedroom Water Heater

**FLOOR PLAN** 

### GROUND FLOOR

### FIRST FLOOR