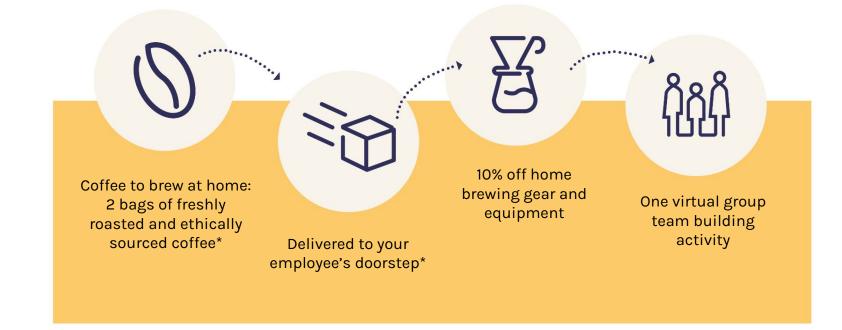

#### COFFEE AT HOME

#### OVERVIEW

Offer better coffee to your employees working from home with our customizable monthly coffee subscription.

This program is designed for:

- Employers with remote teams looking to extend office perks
- Companies with 5 to 5000 employees
- Canadian or American employers and employees
- Employers looking to offer corporate gifts to highlight special occasions or celebrate holidays

Your team is in control of their own coffee plans, and can select their own coffee each month.

\*Our coffee menu is as diverse as your employees tastes. Shipping is free within Quebec and Ontario. \$10 flat rate shipping across North America.

Shipping is free within Quebec and Ontario. \$10 flat rate shipping across North America.