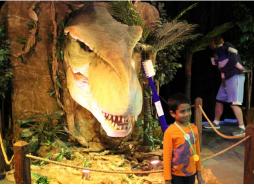

#### PHOTOSAURUS T-REX

"My, My, What Big Teeth You Have!" Kids learn that dinosaurs are diverse in size & will have the opportunity to stand right next to a life-size Tyrannosaurus Rex Head for a selfie.