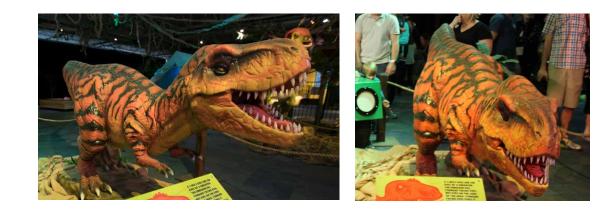

iceratops Stegosaurus Pteranodon Velociraptor

#### INTERACTIVE COMPONENTS

Junior Archeologist Dig Site Creature Feature with modern-day dinosaurs Meet & Greet with Trixie the Baby Triceratops RAWR2GO Safari Jeep with touch screen Photosaurus T-Rex Jungle Campsite and Discovery Lab Safari Quest with Dr. Terry Dactyl Face cut-out photo op

#### ENVIRONMENT ESSENTIALS

Educational infographic signs Dinosaur habitat décor Costumes for imaginative play Entryway arch with torches Jungle backdrop with steel frame Crowd control rope stanchions Kid-friendly rubber mulch for dig site Animatronic control boxes with motion sensors Speakers with volume control Decorative multi-colored LED lights

## **Exhibit Pieces and Descriptions**

#### **BABY APATOSAURUS**

15' x 2' x 4'



#### **BABY T-REX**



#### BABY TRICERATOPS

4' x 2' x 3'





#### STEGOSAURUS

12' x 3' x 7'





# **Exhibit Pieces and Descriptions**

#### PTERANODON

7' x 3' x 7'





#### VELOCIRAPTOR

5' x 2' x 2'



#### JUNIOR ARCHEOLOGIST DIG SITE

Using various tools, children will work together to uncover fossils.



#### MEET & GREET WITH TRIXIE THE BABY TRICERATOPS

Trixie the Triceratops is a life-like baby dinosaur puppet.



#### RAWR2GO SAFARI JEEP WITH TOUCH SCREEN

Climb behind the wheel of the RAWR2GO Safari Jeep and imagine exploring a prehistoric jungle with friends. The interactive touch screen panel gives children the opportunity to experience what it's like to come across a variety of plants & dinosaurs of all shapes and sizes!





#### PHOTOSAURUS T-REX

"My, My, What Big Teeth You Have!" Kids le