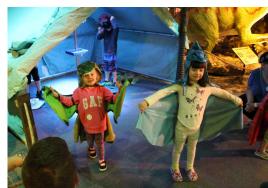

#### JUNGLE CAMPSITE AND DISCOVERY LAB

This dramatic play site includes animal and safari costumes, as well as archeologist tools.

#### IMAGINATIVE PLAY

Dinosaur and safari costumes Archeologist tools