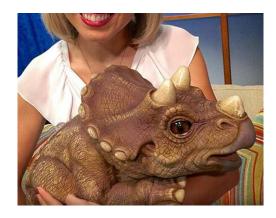

#### MEET & GREET WITH TRIXIE THE BABY TRICERATOPS

Trixie the Triceratops is a life-like baby dinosaur puppet.