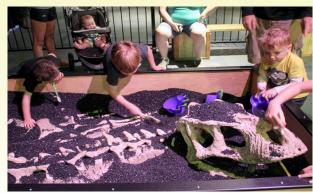

#### JUNIOR ARCHEOLOGIST DIG SITE

Using various tools, children will work together to uncover fossils.