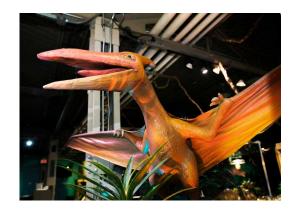

et & Greet with Trixie the Baby Triceratops RAWR2GO Safari Jeep with touch screen Photosaurus T-Rex Jungle Campsite and Discovery Lab Safari Quest with Dr. Terry Dactyl Face cut-out photo op

#### ENVIRONMENT ESSENTIALS

Educational infographic signs Dinosaur habitat décor Costumes for imaginative play Entryway arch with torches Jungle backdrop with steel frame Crowd control rope stanchions Kid-friendly rubber mulch for dig site Animatronic control boxes with motion sensors Speakers with volume control Decorative multi-colored LED lights

## **Exhibit Pieces and Descriptions**

#### **BABY APATOSAURUS**

15' x 2' x 4'



#### **BABY T-REX**



#### BABY TRICERATOPS

4' x 2' x 3'





#### STEGOSAURUS

12' x 3' x 7'





# **Exhibit Pieces and Descriptions**

#### PTERANODON

7' x 3' x 7'





#### VELOCIRAPTOR

5' x 2' x 2'



#### JUNIOR ARCHEOLOGIST DIG SITE

Using various tools, children will work together to uncover fossils.



#### MEET & GREET WITH TRIXIE THE BABY TRICERATOPS

Trixie the Triceratops is a life-like baby dinosaur puppet.



#### RAWR2GO SAFARI JEEP WITH TOUCH SCREEN

Climb behind the wheel of the RAWR2GO Safari Jeep and imagine exploring a prehistoric jungle with friends. The interactive touch screen panel gives children the opportunity to experience what it's like to come across a variety of plants & dinosaurs of all shapes and sizes!





#### PHOTOSAURUS T-REX

"My, My, What Big Teeth You Have!" Kids learn that dinosaurs are diverse in size & will have the opportunity to stand right next to a life-size Tyrannosaurus Rex Head for a selfie.





#### J