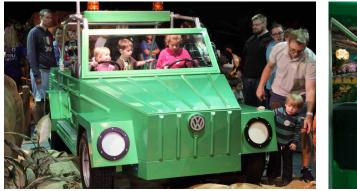

#### RAWR2GO SAFARI JEEP WITH TOUCH SCREEN

Climb behind the wheel of the RAWR2GO Safari Jeep and imagine exploring a prehistoric jungle with friends. The interactive touch screen panel gives children the opportunity to experience what it's like to come across a variety of plants & dinosaurs of all shapes and sizes!