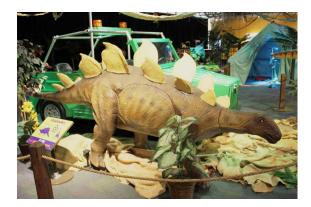

Junior Archeologist Dig Site Creature Feature with modern-day dinosaurs Meet & Greet with Trixie the Baby Triceratops RAWR2GO Safari Jeep with touch screen Photosaurus T-Rex Jungle Campsite and Discovery Lab Safari Quest with Dr. Terry Dactyl Face cut-out photo op

#### ENVIRONMENT ESSENTIALS

Educational infographic signs Dinosaur habitat décor Costumes for imaginative play Entryway arch with torches Jungle backdrop with steel frame Crowd control rope stanchions Kid-friendly rubber mulch for dig site Animatronic control boxes with motion sensors Speakers with volume control Decorative multi-colored LED lights

## **Exhibit Pieces and Descriptions**

#### **BABY APATOSAURUS**

15' x 2' x 4'



#### **BABY T-REX**



#### BABY TRICERATOPS

4' x 2' x 3'





#### STEGOSAURUS

12' x 3' x 7'





# **Exhibit Pieces and Descriptions**

#### PTERANODON

7' x 3' x 7'





#### VELOCIRAPTOR

5' x 2' x 2'



#### JUNIOR ARCHEOLOGIST DIG SITE

Using various tools, children will work together to uncover fossils.



#### MEET & GREET WITH TRIXIE THE BABY TRICERATOPS

Trixie the Triceratops is a life-like baby dinosaur puppet.



#### RAWR2GO SAFARI JEEP WITH TOUCH SCREEN

Climb behind the wheel of the RAWR2GO Safari Jeep and imagine exploring a prehistoric jungle with friends. The interactive touch screen panel gives children the opportunity to experience what it's like to come across a variety of plants & dinosaurs of all shapes and sizes!





#### PHOTOSAURUS T-REX

"My, My, What Big Teeth You Have!" Kids learn that dinosaurs are diverse in size & will have the opportunity to stand