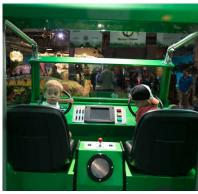

#### RAWR2GO SAFARI JEEP WITH TOUCH SCREEN

Climb behind the wheel of the RAWR2GO Safari Jeep and imagine exploring a prehistoric jungle with friends. The interactive touch screen panel gives children the opportunity to experience what it's like to come across a variety of plants & dinosaurs of all shapes and sizes!