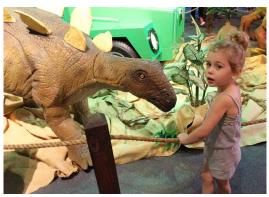

#### MEET & GREET WITH TRIXIE THE BABY TRICERATOPS

Trixie the Triceratops is a life-like baby dinosaur puppet.