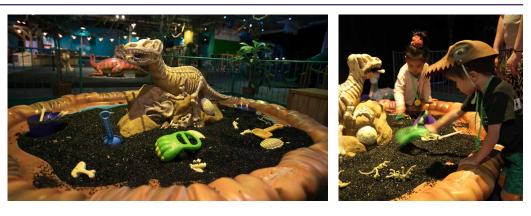

#### JUNIOR ARCHEOLOGIST DIG SITE

Using various tools, children will work together to uncover fossils.