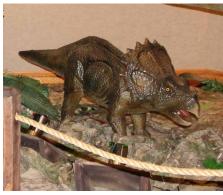

ptor

#### INTERACTIVE COMPONENTS

Junior Archeologist Dig Site Creature Feature with modern-day dinosaurs Meet & Greet with Trixie the Baby Triceratops RAWR2GO Safari Jeep with touch screen Photosaurus T-Rex Jungle Campsite and Discovery Lab Safari Quest with Dr. Terry Dactyl Face cut-out photo op

#### ENVIRONMENT ESSENTIALS

Educational infographic signs Dinosaur habitat décor Costumes for imaginative play Entryway arch with torches Jungle backdrop with steel frame Crowd control rope stanchions Kid-friendly rubber mulch for dig site Animatronic control boxes with motion sensors Speakers with volume control Decorative multi-colored LED lights

## **Exhibit Pieces and Descriptions**

#### **BABY APATOSAURUS**

15' x 2' x 4'



#### **BABY T-REX**



#### BABY TRICERATOPS

4' x 2' x 3'





#### STEGOSAURUS

12' x 3' x 7'





# **Exhibit Pieces and Descriptions**

#### PTERANODON

7' x 3' x 7'





#### VELOCIRAPTOR

5' x 2' x 2'



#### JUNIOR ARCHEOLOGIST DIG SITE

Using various tools, children will work together to uncover fossils.



#### MEET & GREET WITH TRIXIE THE BABY TRICERATOPS

Trixie the Triceratops is a life-like baby dinosaur puppet.



#### RAWR2GO SAFARI JEEP WITH TOUCH SCREEN

Climb behind the wheel of the RAWR2GO Safari Jeep and imagine exploring a prehistoric jungle with friends. The interactive touch screen panel gives children the opportunity to experience what it's like to come across a variety of plants & dinosaurs of all shapes and sizes!





#### PHOTOSAURUS T-REX

"My, My, What Big Teeth You Have!" Kids learn that dinosaurs are diverse in size &