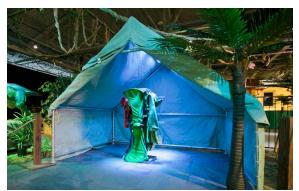

#### JUNGLE CAMPSITE AND DISCOVERY LAB

This dramatic play site includes animal and safari costumes, as well as archeologist tools.

#### IMAGINATIVE PLAY

Dinosaur and safari costumes Archeologist tools