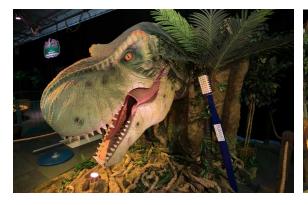

#### PHOTOSAURUS T-REX

"My, My, What Big Teeth You Have!" Kids learn that dinosaurs are diverse in size & will have the opportunity to stand right next to a life-size Tyrannosaurus Rex Head for a selfie.