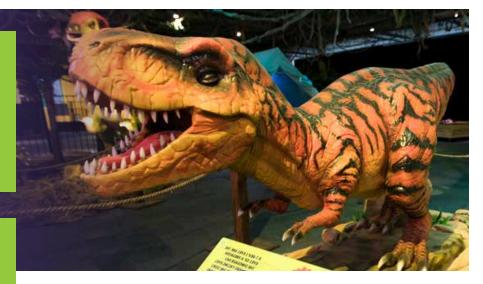

## Uncover the mysteries of our prehistoric past

in Dinosaur Safari! In an immersive jungle setting, your guests will go on an unforgettable adventure full of hands-on experiences and close encounters with life-size dinosaurs and fossils. Children will

## investigate the clues these creatures have left behind in order to learn about dinosaurs and what life was like when they roamed the earth.