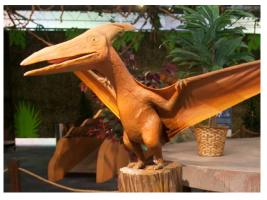

& Greet with Trixie the Baby Triceratops RAWR2GO Safari Jeep with touch screen Photosaurus T-Rex Jungle Campsite and Discovery Lab Safari Quest with Dr. Terry Dactyl Face cut-out photo op

#### ENVIRONMENT ESSENTIALS

Educational infographic signs Dinosaur habitat décor Costumes for imaginative play Entryway arch with torches Jungle backdrop with steel frame Crowd control rope stanchions Kid-friendly rubber mulch for dig site Animatronic control boxes with motion sensors Speakers with volume control Decorative multi-colored LED lights

## **Exhibit Pieces and Descriptions**

#### **BABY APATOSAURUS**

15' x 2' x 4'



#### **BABY T-REX**



#### BABY TRICERATOPS

4' x 2' x 3'





#### STEGOSAURUS

12' x 3' x 7'





# **Exhibit Pieces and Descriptions**

#### PTERANODON

7' x 3' x 7'





#### VELOCIRAPTOR

5' x 2' x 2'



#### JUNIOR ARCHEOLOGIST DIG SITE

Using various tools, children will work together to uncover fossils.



#### MEET & GREET WITH TRIXIE THE BABY TRICERATOPS

Trixie the Triceratops is a life-like baby dinosaur puppet.



#### RAWR2GO SAFARI JEEP WITH TOUCH SCREEN

Climb behind the wheel of the RAWR2GO Safari Jeep and imagine exploring a prehistoric jungle with friends. The interactive touch screen panel gives children the opportunity to experience what it's like to come across a variety of plants & dinosaurs of all shapes and sizes!





#### PHOTOSAURUS T-REX

"My, My, What Big Teeth You Have!" Kids learn that dinosaurs are diverse in size & will have the opportunity to stand right next to a life-size Tyrannosaurus Rex Head for a selfie.





#### JUN