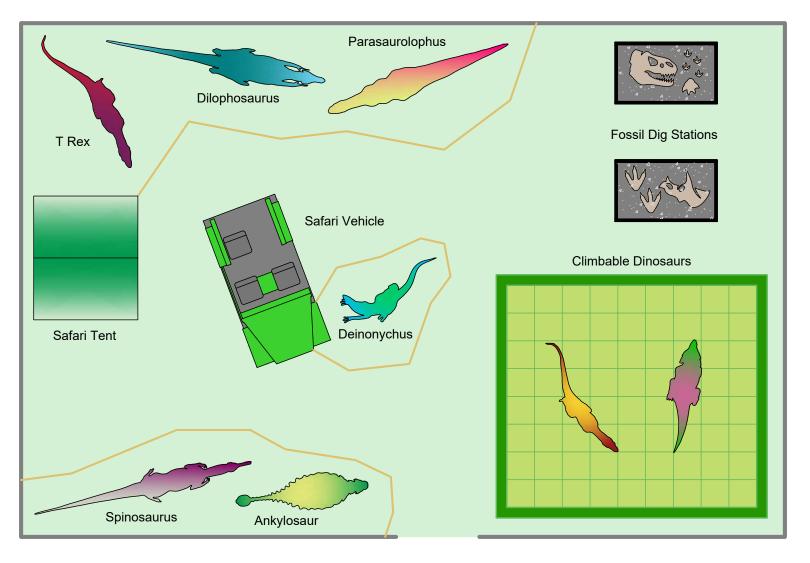

Rex Head for a selfie.





#### JUNGLE CAMPSITE AND DISCOVERY LAB

This dramatic play site includes animal and safari costumes, as well as archeologist tools.





# **Additional Items**

#### DECOR

Palm trees Ground plants and flowers Burlap and foliage

#### JUNGLE BACKDROP

46' 4" x 9' 6" Supportive steel frame Easy set-up guide

#### IMAGINATIVE PLAY

Dinosaur and safari costumes Archeologist tools

#### ROPE STANCHIONS

Helps with crowd control Includes rope, floor mounts, and hardware Can stand alone or anchored into the floor

#### OTHER ITEMS

Multi-colored LED lights Kid-height educational signage Extension cords and hardware One-click remote for easy ON/OFF function Dinosaur repair kit and dinosaur colors General exhibit tools for any maintenance

# **Exhibit Layout Example**