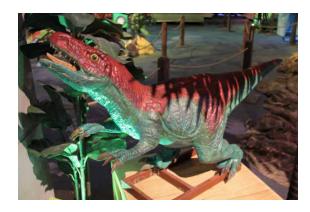

ratops RAWR2GO Safari Jeep with touch screen Photosaurus T-Rex Jungle Campsite and Discovery Lab Safari Quest with Dr. Terry Dactyl Face cut-out photo op

#### ENVIRONMENT ESSENTIALS

Educational infographic signs Dinosaur habitat décor Costumes for imaginative play Entryway arch with torches Jungle backdrop with steel frame Crowd control rope stanchions Kid-friendly rubber mulch for dig site Animatronic control boxes with motion sensors Speakers with volume control Decorative multi-colored LED lights

## **Exhibit Pieces and Descriptions**

#### **BABY APATOSAURUS**

15' x 2' x 4'



#### **BABY T-REX**



#### BABY TRICERATOPS

4' x 2' x 3'





#### STEGOSAURUS

12' x 3' x 7'





# **Exhibit Pieces and Descriptions**

#### PTERANODON

7' x 3' x 7'





#### VELOCIRAPTOR

5' x 2' x 2'



#### JUNIOR ARCHEOLOGIST DIG SITE

Using various tools, children will work together to uncover fossils.



#### MEET & GREET WITH TRIXIE THE BABY TRICERATOPS

Trixie the Triceratops is a life-like baby dinosaur puppet.



#### RAWR2GO SAFARI JEEP WITH TOUCH SCREEN

Climb behind the wheel of the RAWR2GO Safari Jeep and imagine exploring a prehistoric jungle with friends. The interactive touch screen panel gives children the opportunity to experience what it's like to come across a variety of plants & dinosaurs of all shapes and sizes!





#### PHOTOSAURUS T-REX

"My, My, What Big Teeth You Have!" Kids learn that dinosaurs are diverse in size & will have the opportunity to stand right next to a life-size Tyrannosaurus Rex Head for a selfie.





#### JUNGLE CAMPSITE AND DISCOVERY LAB

Thi