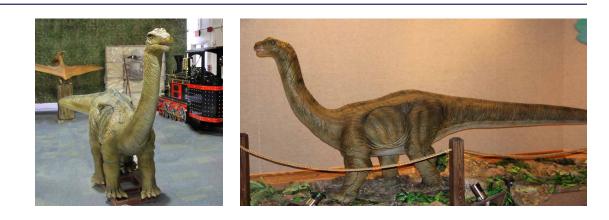

urus Baby T-Rex Baby Triceratops Stegosaurus Pteranodon Velociraptor

#### INTERACTIVE COMPONENTS

Junior Archeologist Dig Site Creature Feature with modern-day dinosaurs Meet & Greet with Trixie the Baby Triceratops RAWR2GO Safari Jeep with touch screen Photosaurus T-Rex Jungle Campsite and Discovery Lab Safari Quest with Dr. Terry Dactyl Face cut-out photo op

#### ENVIRONMENT ESSENTIALS

Educational infographic signs Dinosaur habitat décor Costumes for imaginative play Entryway arch with torches Jungle backdrop with steel frame Crowd control rope stanchions Kid-friendly rubber mulch for dig site Animatronic control boxes with motion sensors Speakers with volume control Decorative multi-colored LED lights

## **Exhibit Pieces and Descriptions**

#### **BABY APATOSAURUS**

15' x 2' x 4'



#### **BABY T-REX**



#### BABY TRICERATOPS

4' x 2' x 3'





#### STEGOSAURUS

12' x 3' x 7'





# **Exhibit Pieces and Descriptions**

#### PTERANODON

7' x 3' x 7'





#### VELOCIRAPTOR

5' x 2' x 2'



#### JUNIOR ARCHEOLOGIST DIG SITE

Using various tools, children will work together to uncover fossils.



#### MEET & GREET WITH TRIXIE THE BABY TRICERATOPS

Trixie the Triceratops is a life-like baby dinosaur puppet.



#### RAWR2GO SAFARI JEEP WITH TOUCH SCREEN

Climb behind the wheel of the RAWR2GO Safari Jeep and imagine exploring a prehistoric jungle with friends. The interactive touch screen panel gives children the opportunity to experience what it's like to come across a variety of plants & dinosaurs of all shapes and sizes!





#### PHOTOSAURUS T-REX

"My, My, What Big T