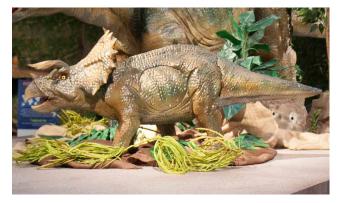

#### BABY TRICERATOPS

4' x 2' x 3'

#### MEET & GREET WITH TRIXIE THE BABY TRICERATOPS

Trixie the Triceratops is a life-like baby dinosaur puppet.