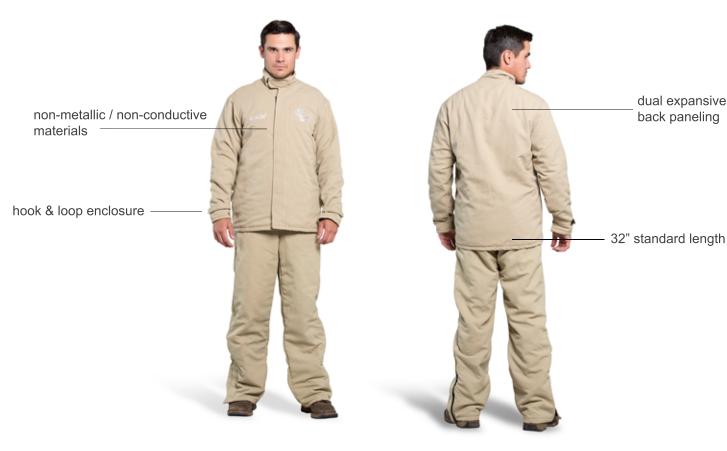

# 40 CAL/cm<sup>2</sup> JACKET

\*Bib-Overalls not included

# **PRODUCT SPECS**

Part # AFW040-(COLOR)J-(SIZE)

Available Sizes: Small - 4XL

Stock Color(s): Navy or Khaki

40 Cal/cm<sup>2</sup> Rating / CAT4

Fabric: 88/12 Premium Indura Cotton Blend

MADE IN AMERICA

## COMPLIANCE

CAT 4 NFPA 70E

NFPA 2112

**CSA Z462** 

**ASTM F1506** 

**O**SHA OSHA 1910.269