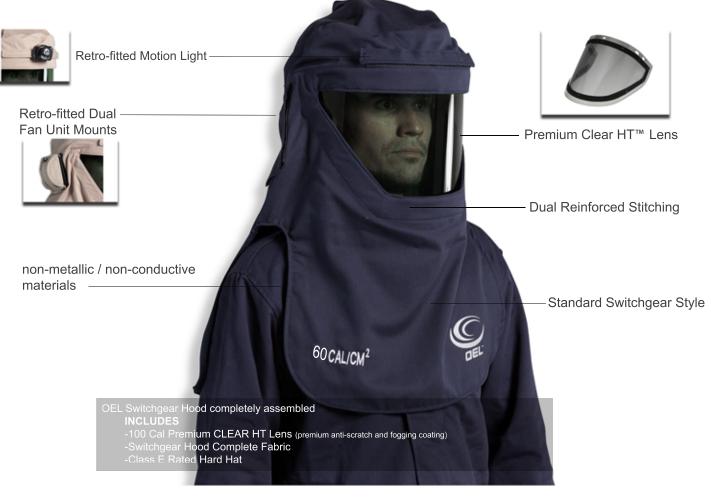

# 60 CAL/cm<sup>2</sup> SWITCHGEAR HOOD

## **PRODUCT SPECS**

Part # AFW60SGH-N

Available Sizes: One Size Fits All

Stock Color(s): Navy

60 Cal/cm<sup>2</sup> Rating / CAT4

Fabric: 88/12 Premium Indura Cotton Blend

MADE IN AMERICA

## COMPLIANCE

CAT 4

NFPA 70E

ANSI/ISEA Z87.1 (Impact Rating Z81+)

**CSA Z462** 

**ASTM 2178** 

**O**SHA

OSHA 1910.269