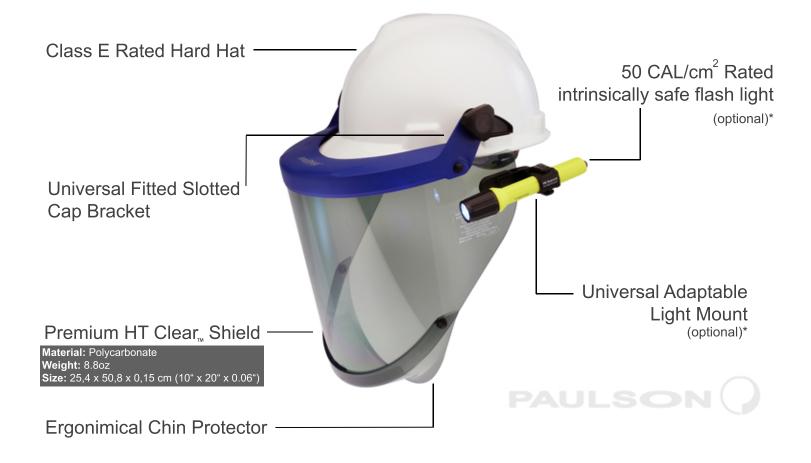

### Part # AFW032

Available Sizes: Universal Size

Stock Color(s): Blue Brim

12 Cal/cm<sup>2</sup> Rating / CAT2

**Contents:** Class E Rated Hard Hat, Slotted Cap Bracket, Premium Coated HT CLEAR Faceshield