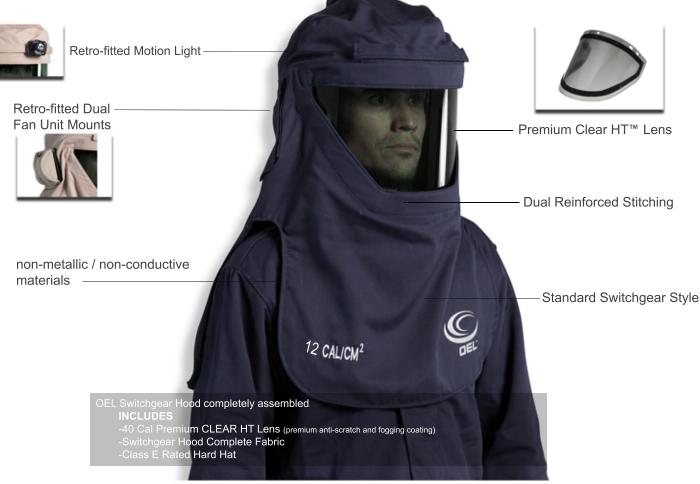

## 12CAL/cm<sup>2</sup> SWITCHGEAR HOOD



## **PRODUCT SPECS**



## WASHING AND TREATING INFORMATION

WASHING INSTRUCTIONS WASH AND DRY INSIDE OUT

- DETERGENT ONLY DO NOT USE FABRIC SOFTNER PRETREATING

o STAINS SHOULD BE PRETREATED 0 USE DETERGENT OR OFF-THE-SHELF LAUDRY PRETREATMENT PRODUCT 0 PRETREATMENT PRODUCTS SHOULD NOT CONTAIN THE FOLLOWING BLEACH

SORTING SORT BY COLOR, TO AVOID DYE TRANSFER - DO NOT MIX WITH OTHER FABRICS

\*\*IF CONTAINMENTS CANNOT BE REMOVED AFTER WASHING OR PRETREATING IT IS BEST TO DISCONTINUE THE USE OF THE GARMENT

HYDROGEN PEROXIDE

## COMPLIANCE

CAT 2 NFPA 70E ANSI/ISEA Z87.1 (Impact Rating Z81+) **CSA Z462 ASTM 2178** OSHA 1910.269

ТΜ