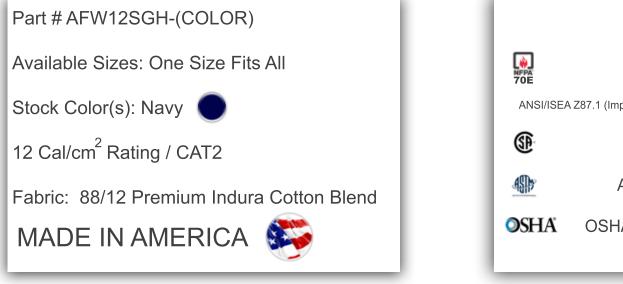

## **PRODUCT SPECS**

## COMPLIANCE

CAT 2 NFPA 70E ANSI/ISEA Z87.1 (Impact Rating Z81+) **CSA Z462 ASTM 2178** OSHA 1910.269

ТΜ