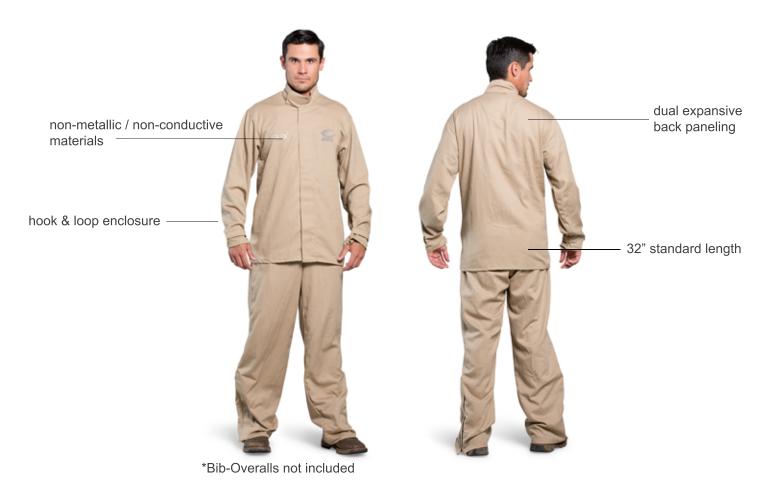

# 8 CAL/cm<sup>2</sup> JACKET

## **PRODUCT SPECS**

Part # AFW080-KJ-(SIZE)

Available Sizes: Small - 4XL

Stock Color(s): Khaki

8 Cal/cm<sup>2</sup> Rating / CAT2

Fabric: 88/12 Premium Cotton Blend

MADE IN AMERICA 🖇

## COMPLIANCE

CAT 2

NFPA 70E

NFPA 2112

**CSA Z462** 

**ASTM F1506** 

**O**SHA'

OSHA 1910.269