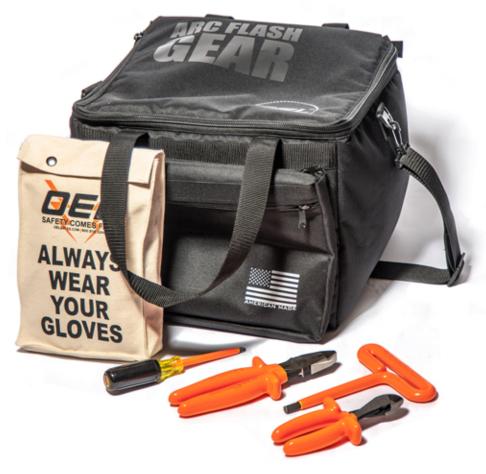

Deluxe Kit bag does not include tools or glove bag

OEL's Arc Flash Deluxe Kits bags are designed with the greatest details in mind. Industrial grade hook and loop enclosures, safely and soundly secure straps. Robust nylon straps evenly distribute weight. The OEL Deluxe Kit Bags boasts a modern design, while featuring heavy-duty zippers, and multiple stage pockets. 360 degrees of padding makes the OEL Deluxe bags ideal for equipment storage. The Deluxe Kit bags are wrapped in high-grade industrial canvas.

## **PRODUCT SPECS**

PART NUMBER: KB-60121

Compact Deluce Kit Bag

Dimensions: 15" x 15" x 12"

COLOR

MADE IN AMERICA 🞉

OEL WORLDWIDE INDUSTRIES

OELSALES.COM