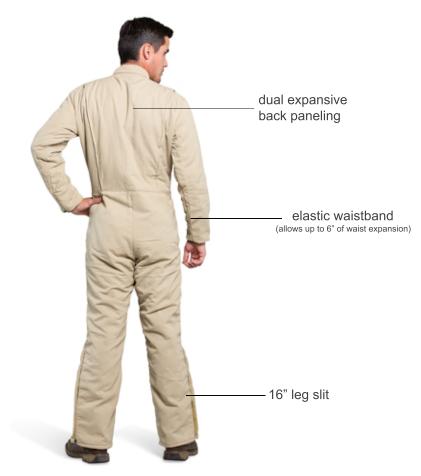

# **PRODUCT SPECS**

Part # AFW040-(COLOR)FC-(SIZE)

Available Sizes: Small - 4XL

Stock Color(s): Navy or Khaki

40 Cal/cm<sup>2</sup> Rating / CAT4

Fabric: 88/12 Premium Indura Cotton Blend

MADE IN AMERICA 🖇