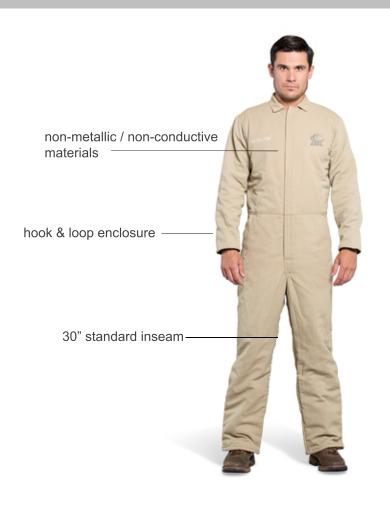

# **PRODUCT SPECS**

Part # AFW040-(COLOR)FC-(SIZE)

Available Sizes: Small - 4XL

Stock Color(s): Navy or Khaki

40 Cal/cm<sup>2</sup> Rating / CAT4

Fabric: 88/12 Premium Indura Cotton Blend

MADE IN AMERICA 🖇