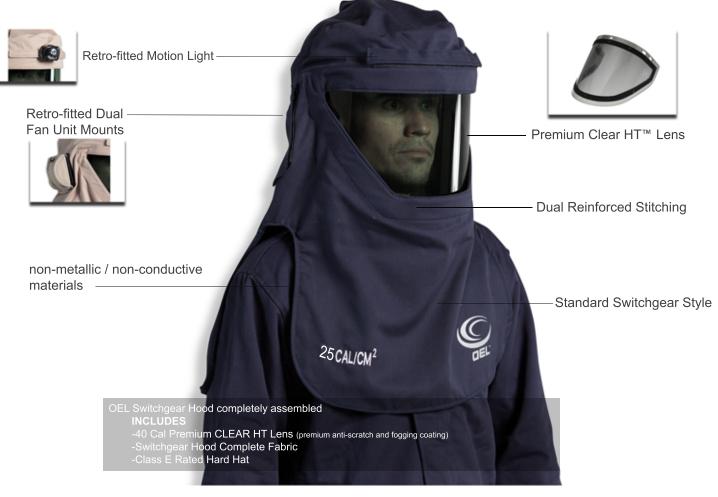

# 25 CAL/cm<sup>2</sup> SWITCHGEAR HOOD

# **PRODUCT SPECS**

Part # AFW25SGH-(COLOR)

Available Sizes: One Size Fits All

Stock Color(s): Navy

25 Cal/cm<sup>2</sup> Rating / CAT2

Fabric: 88/12 Premium Indura Cotton Blend

MADE IN AMERICA