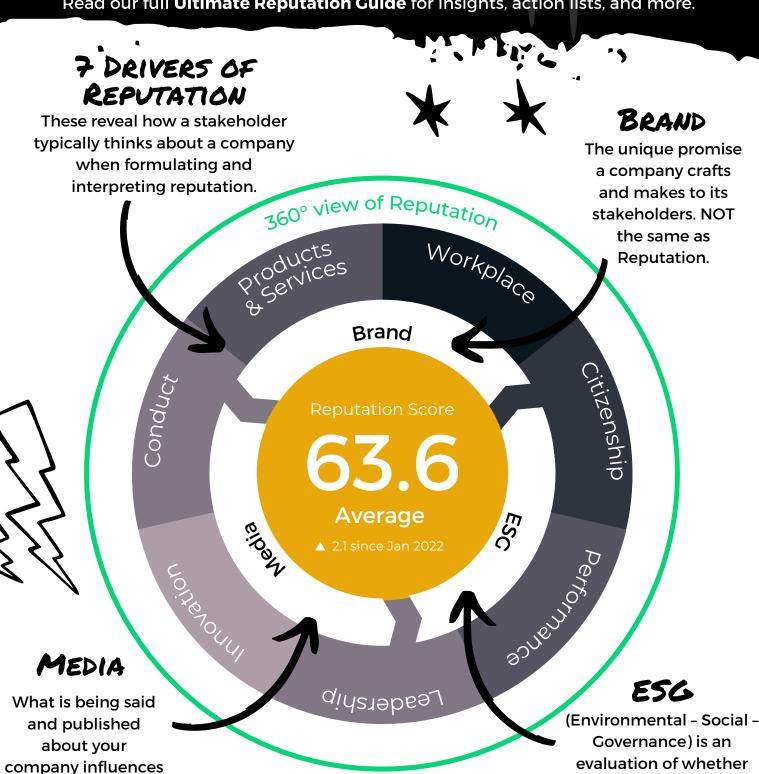

## WE PROUDLY BOAST THE WORLD'S LARGEST REPUTATION DATABASE.

In fact, we've been measuring and monitoring reputation for more than twenty years. Now, we're sharing our insight and techniques.

These factors provide the structure for RepTrak's reputation monitoring platform, providing a Reputation Score on a scale of 0-100. With or without our software and advisory team, you can start assessing and improving your reputation.

## OUR ACADEMIC ROOTS AND CONTINUOUS MEASUREMENT CONFIRM WHY WE ADVOCATE FOR THESE FACTORS.

your reputation, and

vice versa.

an organization is

conducting business in

an ethical manner.