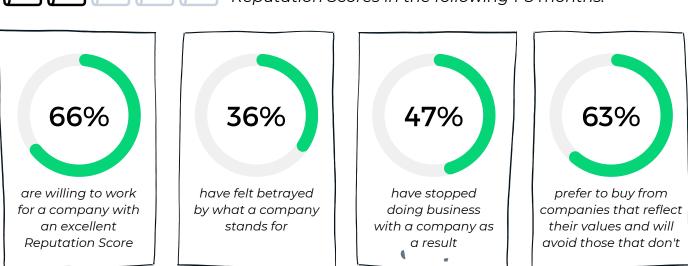

## WE PROUDLY BOAST THE WORLD'S LARGEST REPUTATION DATABASE.

In fact, we've been measuring and monitoring reputation for more than twenty years. Now, we're sharing our insight and techniques.

These factors provide the structure for RepTrak's reputation monitoring platform, providing a Reputation Score on a scale of 0-100. With or without our software and advisory team, you can start assessing and improving your reputation.

Read our full **Ultimate Reputation Guide** for insights, action lists, and more.



## OUR ACADEMIC ROOTS AND CONTINUOUS MEASUREMENT CONFIRM WHY WE ADVOCATE FOR THESE FACTORS.

your reputation, and

vice versa.

an organization is

conducting business in

an ethical manner.