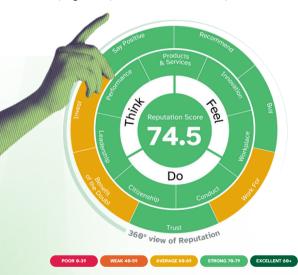

This year's reputation reboot is worth the watch. But if you only have time for a highlight reel, here's a one-page snapshot of the 2025 report.

Our proprietary reputation model quantifies how people think, feel, and act (do) toward companies across the globe, rated on a 0-100 scale. These Scores fall into five ranges, from Poor to Excellent.

# Think

2025 data shows that every single Driver is in the Strong range.

Source: 2025 and 2021 Global RepTrak 100 Study ▲ ▼ Statistically significant change

In 2025, all 7 Outcomes increased for the second consecutive year.