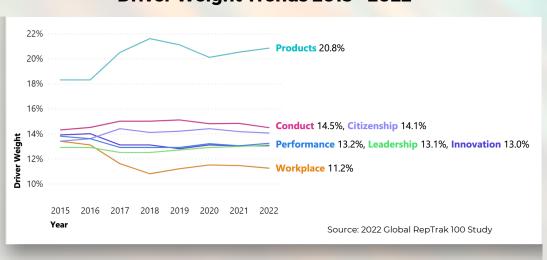

### **Driver Weight Trends 2015 - 2022**

prefer to buy goods and services from companies that "stand for a purpose that reflects their values and beliefs" and will avoid those that do not

Source: Historical RepTrak Data