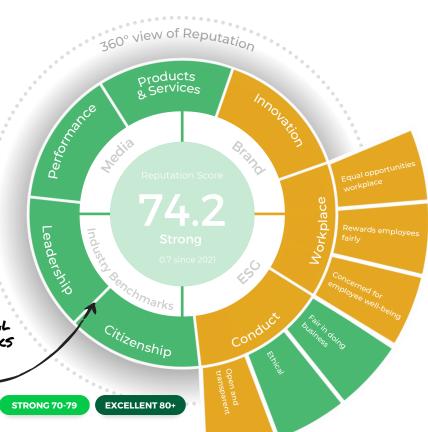

## 2022 GLOBAL DRIVERS REPTRAK 100 DRIVERS

To conduct the definitive ranking and analysis of corporate reputation for the world's leading companies, we rely on our everyday reputation analysis tools and share our findings as part of the Global RepTrak 100 Most Reputable Companies.

We're taking a deeper look at Drivers that saw notable changes in 2022: Conduct and Workplace.

> REPUTATION DRIVERS REVEAL HOW A STAKEHOLDER THINKS ABOUT A COMPANY.

POOR 0-39

WEAK 40-59

AVERAGE 60-69

### CONDUCT

A company's ethics, including fairness, openness, and transparency in its business practices

#### **2022 Global Conduct Score**

69.7
v0.6 since 2021

Operating ethically and transparently is of high priority for consumers, and not only did Conduct experience a significant decrease, but it also moved from the Strong range to Average.

### Cares for employee well-being, fair rewards, and equal opportunities in the workplace

The Great Resignation has flipped the old mantra of treating employees as replaceable: every employer is now replaceable — and Workplace Scores reflect that.

# 68.4

▼1.2 since 2021

2022 Global Workplace Score

### 2022 Workplace Driver Factors

| Workplace Driver Factor           | Score | Change       |
|-----------------------------------|-------|--------------|
| Equal opportunities workplace     | 69.2  | <b>▼</b> 1.1 |
| Rewards employees fairly          | 68.3  | <b>▼</b> 1.4 |
| Concerned for employee well-being | 67.8  | <b>▼</b> 1.0 |