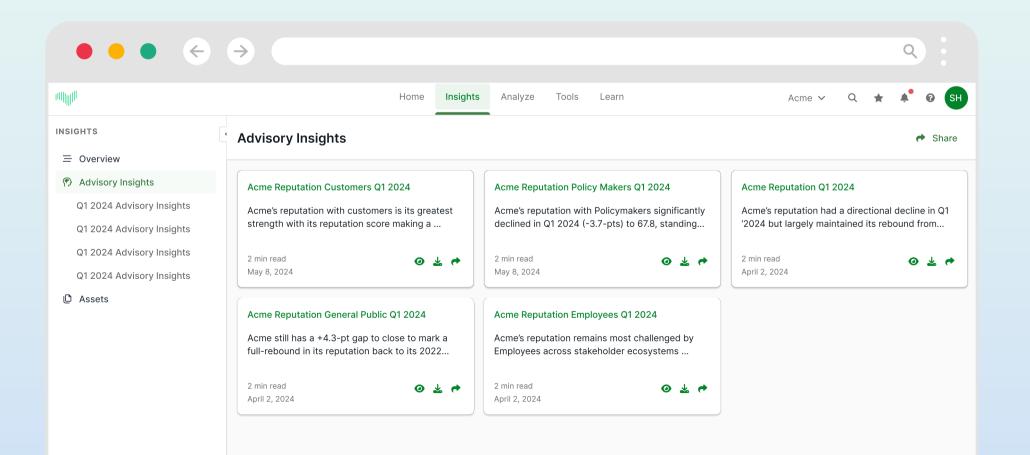

#### **RepTrak Advisory Services**

| •••                       | $\rightarrow$                                                                                   |                                                                                                    | ٩                                                                                                  |
|---------------------------|-------------------------------------------------------------------------------------------------|----------------------------------------------------------------------------------------------------|----------------------------------------------------------------------------------------------------|
|                           | Home Insights                                                                                   | Analyze Tools Learn                                                                                | Acme 🗸 🔍 🌟 🌲 🚱 SH                                                                                  |
| INSIGHTS                  | Advisory Insights                                                                               |                                                                                                    | 🎓 Share                                                                                            |
| ≡ Overview                |                                                                                                 |                                                                                                    |                                                                                                    |
| Advisory Insights         | Acme Reputation Customers Q1 2024                                                               | Acme Reputation Policy Makers Q1 2024                                                              | Acme Reputation Q1 2024                                                                            |
| Q1 2024 Advisory Insights | Acme's reputation with customers is its greatest strength with its reputation score making a    | Acme's reputation with Policymakers significantly declined in Q1 2024 (-3.7-pts) to 67.8, standing | Acme's reputation had a directional decline in Q1<br>'2024 but largely maintained its rebound from |
| Q1 2024 Advisory Insights |                                                                                                 |                                                                                                    |                                                                                                    |
| Q1 2024 Advisory Insights | 2 min read                                                                                      | 2 min read                                                                                         | 2 min read                                                                                         |
| Q1 2024 Advisory Insights | 2 min read O 🕹 A                                                                                | 2 min read 🧿 🛓 🏓<br>May 8, 2024                                                                    | April 2, 2024                                                                                      |
| Assets                    |                                                                                                 |                                                                                                    |                                                                                                    |
|                           | Acme Reputation General Public Q1 2024                                                          | Acme Reputation Employees Q1 2024                                                                  |                                                                                                    |
|                           | Acme still has a +4.3-pt gap to close to mark a full-rebound in its reputation back to its 2022 | Acme's reputation remains most challenged by<br>Employees across stakeholder ecosystems            |                                                                                                    |
|                           | 2 min read 💿 🕹 🏲<br>April 2, 2024                                                               | 2 min read 🥥 🕹 🏕                                                                                   |                                                                                                    |
|                           |                                                                                                 | )                                                                                                  |                                                                                                    |