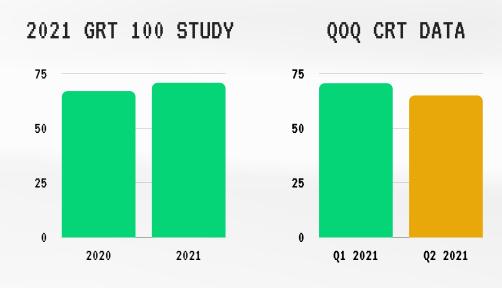

# RETAIL REPUTATION IS ON THE DECLINE.

### AND THE LACK OF WARM FUZZIES IS TO BLAME

GOVERNANCE IS A MEASURE OF A COMPANY'S ETHICAL BEHAVIOR, TRANSPARENCY, AND FAIRNESS.....

Retail Governance score & weight over time

RETAIL'S GOVERNANCE SAW THE BIGGEST DECREASE ACROSS DRIVERS, AND CARRIES THE MOST WEIGHT.