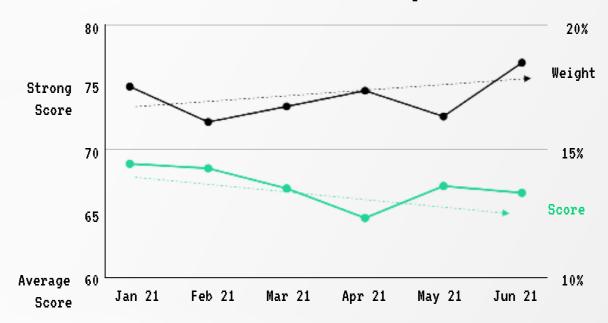

### AND THE LACK OF WARM FUZZIES IS TO BLAME

GOVERNANCE IS A MEASURE OF A COMPANY'S ETHICAL BEHAVIOR, TRANSPARENCY, AND FAIRNESS.....

Retail Governance score & weight over time

RETAIL'S GOVERNANCE SAW THE BIGGEST DECREASE ACROSS DRIVERS, AND CARRIES THE MOST WEIGHT.