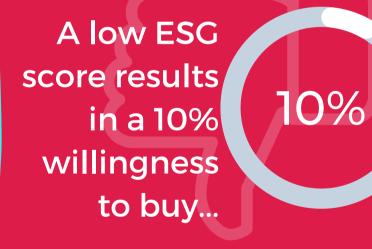

## And those low ESG scores are bad news.

... while a high ESG score results in a 67% willingness

CeOs across social justice, environmental, and political issues had higher average Reputation Scores.

51%