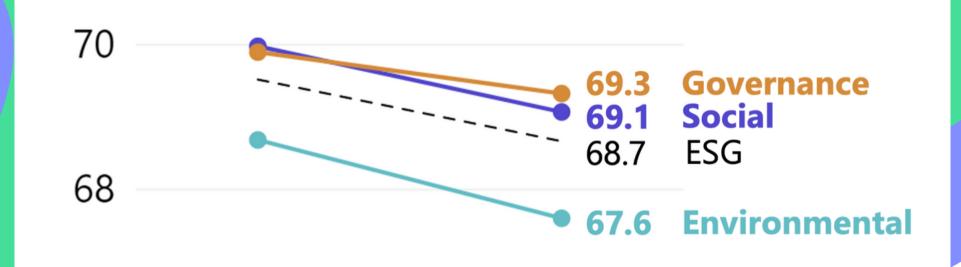

### Global ESG Scores saw a 0.8-point YoY decrease from 2021 to 2022.

Score THE PUBLIC 15 FRUSTRATED

WITH HOW BUSINESSES ARE CONDUCTING THEMSELVES.

# Environmental considerations rank least important in comparison to Social and Governance factors.

- Ethical and Fair Business Practices
- Improves People's Lives
- Makes Positive Economic Contributions
- Offers Equal Opportunities

- Operations and Supply Chair Transparency
- Positive Influence on Society
- Protects the Environment
- Reduces Environmental Footprint

Do not take this as license to abandon environmental efforts.

JUST BECAUSE
ENVIRONMENT FALLS
BEHIND GOVERNANCE
AND SOCIAL MEASURES,
DOESN'T MEAN IT'S NOT
IMPORTANT.