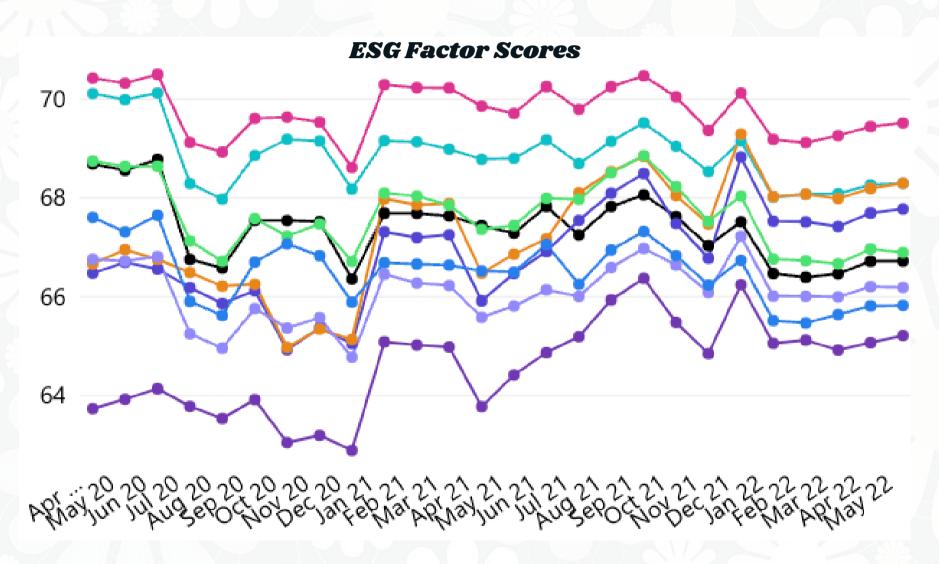

### Global ESG Scores saw a 0.8-point YoY decrease from 2021 to 2022.

Score THE PUBLIC 15 FRUSTRATED

WITH HOW BUSINESSES ARE CONDUCTING THEMSELVES.