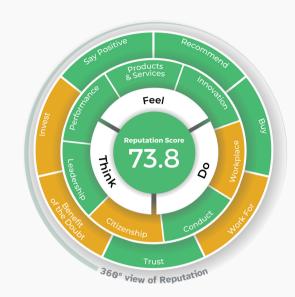

## 2024 GLOBAL REPTRAK 100

At RepTrak, we do things differently from other reputation management companies. Corporate reputation is all we do, and we do it better than anyone. Our proprietary model breaks down reputation into quantifiable elements based on how people feel, think, and act (do) towards companies globally.

There's a lot to digest in a year's worth of data. So we're breaking down the data, and RepTrak's model, in one page.

READ THE FULL REPORT

FEEL GLOBAL REPUTATION SCORE: ▲0.6 YOY

OUR MODEL WAS BUILT TO SCORE A VARIETY REPUTATIONAL ELEMENTS, NOT JUST ONE, TO PAINT A FULL PICTURE OF CORPORATE REPUTATION.

## 2024 GLOBAL REPUTATION DRIVERS

| DRIVER                          | SCORE | CHANGE       | WEIGHT |  |
|---------------------------------|-------|--------------|--------|--|
| Products & Services             | 75.6  | ▲0.7         | 20.4%  |  |
| Performance                     | 75.1  | ▲0.9         | 13.6%  |  |
| Leadership                      | 73.3  | ▲1.1         | 13.2%  |  |
| Innovation                      | 71.8  | ▲1.1         | 13.2%  |  |
| Conduct                         | 70.0  | ▲1.4         | 14.4%  |  |
| Workplace                       | 69.1  | ▲1.7         | 11.2%  |  |
| Citizenship                     | 68.9  | <b>▲</b> 1.5 | 14.0%  |  |
| Source: 2024 Global RepTrak 100 | Study |              |        |  |

In 2024, every Driver is back up. The three lowest scoring Drivers are higher than they were in 2022. 2024 GLOBAL BUSINESS OUTCOMES

| BUSINESS OUTCOME                      | SCORE | CHANGE       |
|---------------------------------------|-------|--------------|
| Buy                                   | 73.3  | ▲0.7         |
| Say Positive                          | 72.8  | ▲0.7         |
| Recommend Products                    | 72.7  | ▲0.9         |
| Trust To Do The Right Thing           | 70.9  | ▲0.4         |
| Benefit Of Doubt                      | 66.8  | ▲0.8         |
| Work For                              | 64.7  | <b>▲</b> 1.6 |
| Invest                                | 64.5  | <b>▲</b> 1.8 |
| Source: 2024 Global RepTrak 100 Study |       |              |

Business Outcomes in 2024 haven't recovered in the same way Drivers have - suggesting lingering stakeholder skepticism.

2024 GLOBAL REPTRAK 100 TOP 10

5=