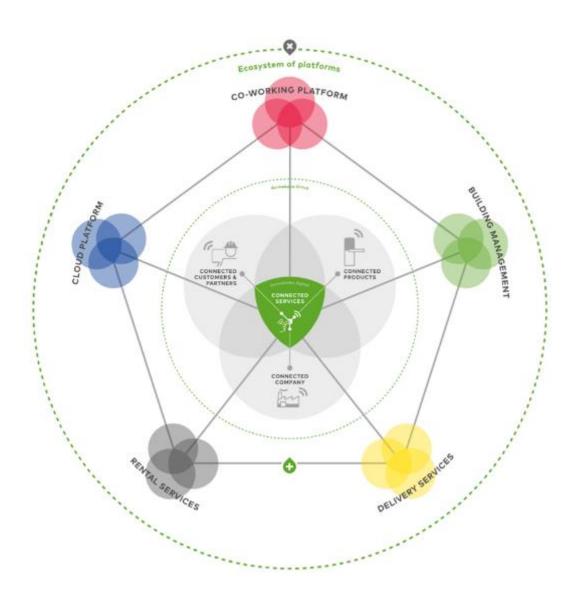

# Open platforms allow for new forms of connectivity

Where several platforms interact, entire new digital ecosystems emerge.

We develop digital products and services based on open platforms that can connect and share data with others.

For example:

- Hospitality services
- Rental services
- Delivery services
- Building management
- Co-working platforms