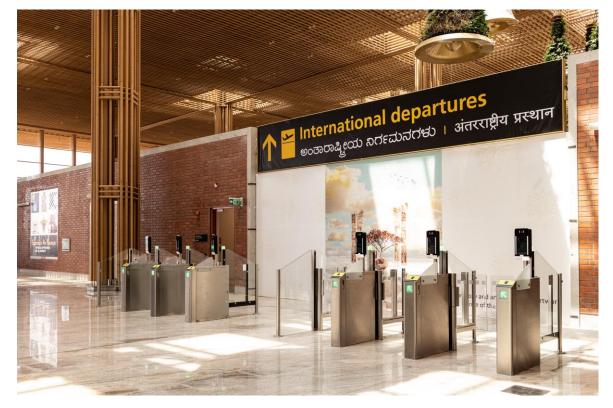

## Bengaluru International Airport T2 Phase 1 (IND)

Kempegowda International Airport Bengaluru (BLR Airport) is one of the fastest-growing airports in the world, with the unique distinction of being the first Greenfield Airport in India. dormakaba has supported the airport with self-boarding solutions, automated boarding pass control gates, and electrified door hardware at Terminal 2, which is spread over 255,661 square meters of area.