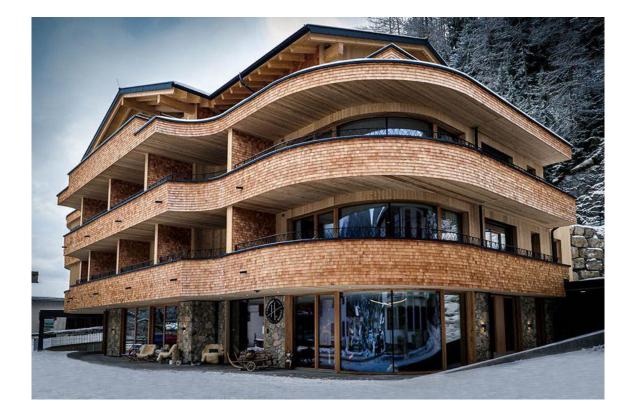

## Stearawirt's Hauserei, Steeg im Lechtal (AT)

Implementation of touch-free, convenient, and barrier-free access. Safety for staff and guests. Effortless interaction of comfort, design and technology.