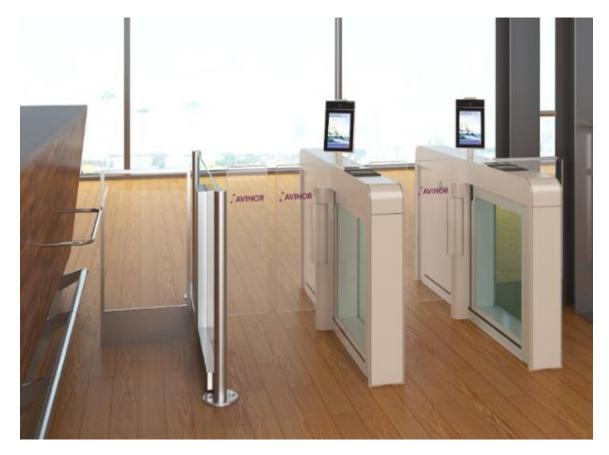

## Avinor state-owned Airports(NO)

Becoming the exclusive supplier of self-boarding and boarding-pass-validation gates for all stateowned Norwegian airports for the course of ten years.