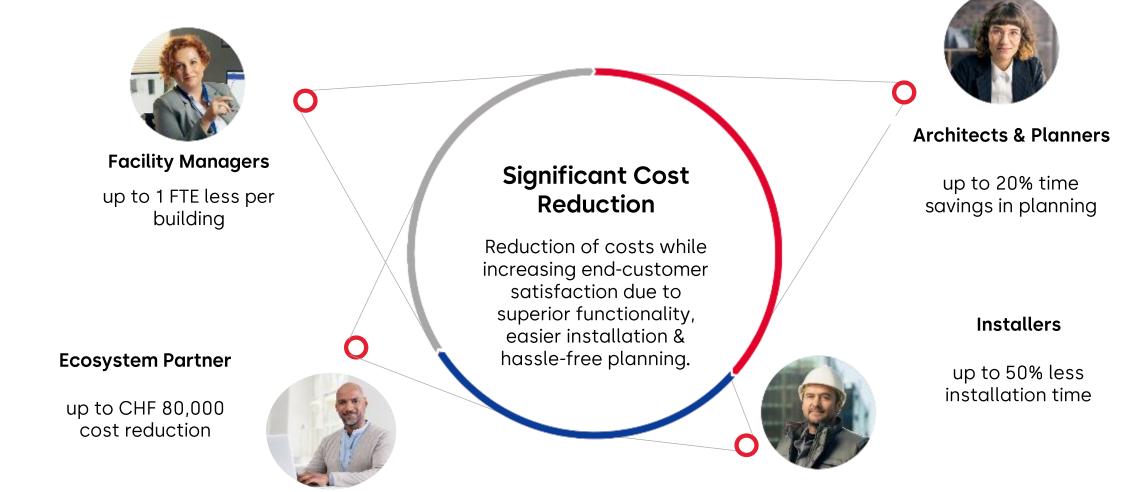

separated profile system
- **BEST EHD9000:** A heavy-duty cast-iron door closer with selfregulating valves and proprietary ester oil allowing automatic adjustment for changes in temperature maintaining desired functionality.



#### The way ahead is digital

# Open platforms allow for new forms of connectivity

Where several platforms interact, entire new digital ecosystems emerge.

We develop digital products and services based on open platforms that can connect and share data with others.

For example:

- Hospitality services
- Rental services
- Delivery services
- Building management
- Co-working platforms



#### dormakaba 🞽

# EntriWorX: differentiation through digitalization & domain know-how



The way ahead is digital

# EntriWorX: measurable productivity gains for our customers



dormakaba

26

# Building with conscience

Sustainability as a key differentiator





Building with conscience

## Think tomorrow

We are committed to championing sustainability in everything we do, from producing greener access solutions to being of fair and responsible employer and neighbor.

## A beacon in everything we do

We seek an open, transparent dialogue with all stakeholders to define strategies and actions based on clear targets and continuous improvement, and we actively report on our progress.

- Sustainable development and production of products
- Responsible dealings with employees and business partners
- Transparent **reporting** through recognized standards
- Membership and commitment to leading international and national sustainability organizations
- External assessm