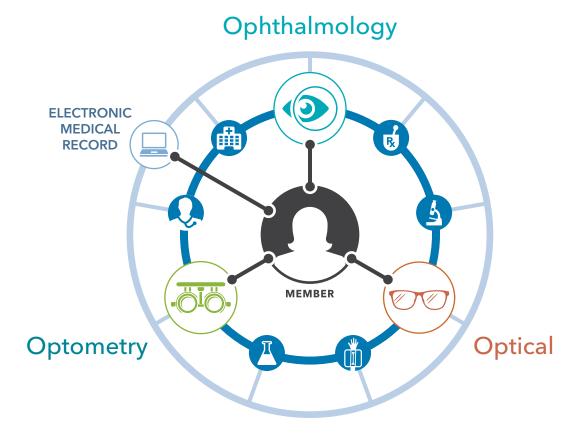

## Experience the Kaiser Permanente difference

Because our optometrists, ophthalmologists, and opticians work together within our integrated care delivery system, they're able to help connect to our larger team of medical professionals and services.

- ► Your eye health is part of your total medical record.
- ► Choose from an extensive collection of eyewear, from top designers to high-quality, affordable options.

# The Member Journey

How to use our unique eye care services

## Integrated care

#### If a medical condition is detected during your eye exam:

Your optometrist or ophthalmologist will work directly with your personal doctor and specialty providers to order tests and coordinate care plans.

#### Your vision care at Kaiser Permanente is connected to:

- Primary care
- Specialty care
- Lab
- CT/MRI imaging services
- Pharmacy

? Did you know?

Blindness is the number 2 health concern in the United States after cancer.<sup>6</sup>