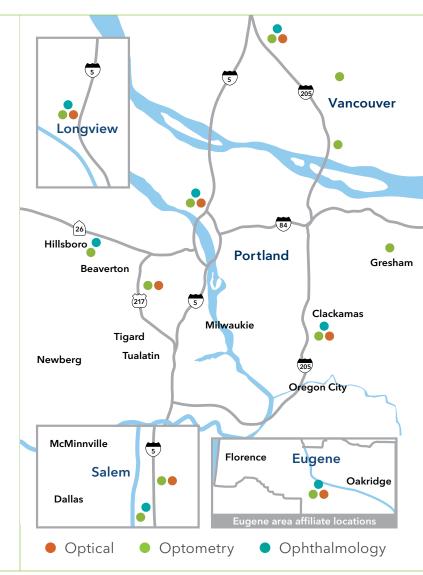

# Kaiser Permanente locations in Oregon and Southwest Washington

- Open weekdays, 8 a.m. to 6 p.m.
- Saturday hours are available at Beaverton Medical Office, Cascade Park Medical Office, and Clackamas Eye Care.

#### **Eugene-Springfield affiliate locations**

 For information on eye care appointments, prescription glasses and sunglasses, and contact lenses, please visit kp2020.org/ pacnw/#location for our affiliate locations.

Facility information is current as of May 2020. Go to **kp.org/locations** to see all our current locations and to find the facility closest to you. Or call Member Services at **1-800-813-2000** (TTY **711**).