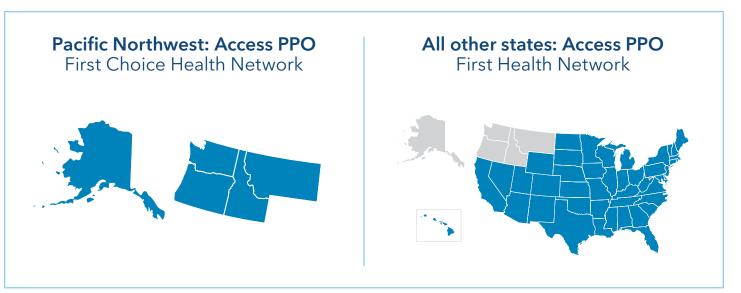

#### Offered by Kaiser Foundation Health Plan of Washington Options, Inc.

A wide range of provider choice with one of the state's largest preferred provider networks:

- Kaiser Permanente providers, medical facilities, and pharmacies
- 26,000 additional network providers and facilities<sup>2</sup>
- Most providers and designated pharmacies in our service area
- First Choice Health network providers for Oregon, Alaska, Montana, Idaho, and Washington
- First Health network providers for all other states
- OptumRx network pharmacies nationwide
- Access to any other licensed provider at the out-of-network benefit level

#### All plans: In-network care across Washington state

#### PPO plans: In-network care across the nation

<sup>&</sup>lt;sup>1</sup>Criteria established by American Medical Group Association <sup>2</sup> OIC Provider Network Form A