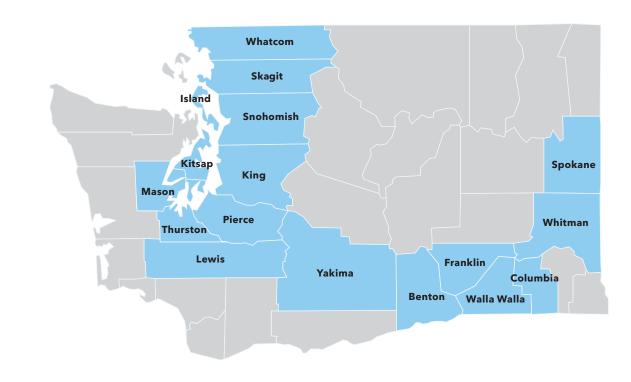

### Decide on your provider network(s)

- Core network
- Connect network (Plans only offered in select counties: King, Kitsap, Pierce, Snohomish, Spokane, and Thurston)
- Access PPO network

#### Offered by Kaiser Foundation Health Plan of Washington in King, Kitsap, Pierce, Snohomish, Spokane, and Thurston counties

In-network coverage with high-performing<sup>1</sup> Washington Permanente Medical Group and primary focus on virtual care: