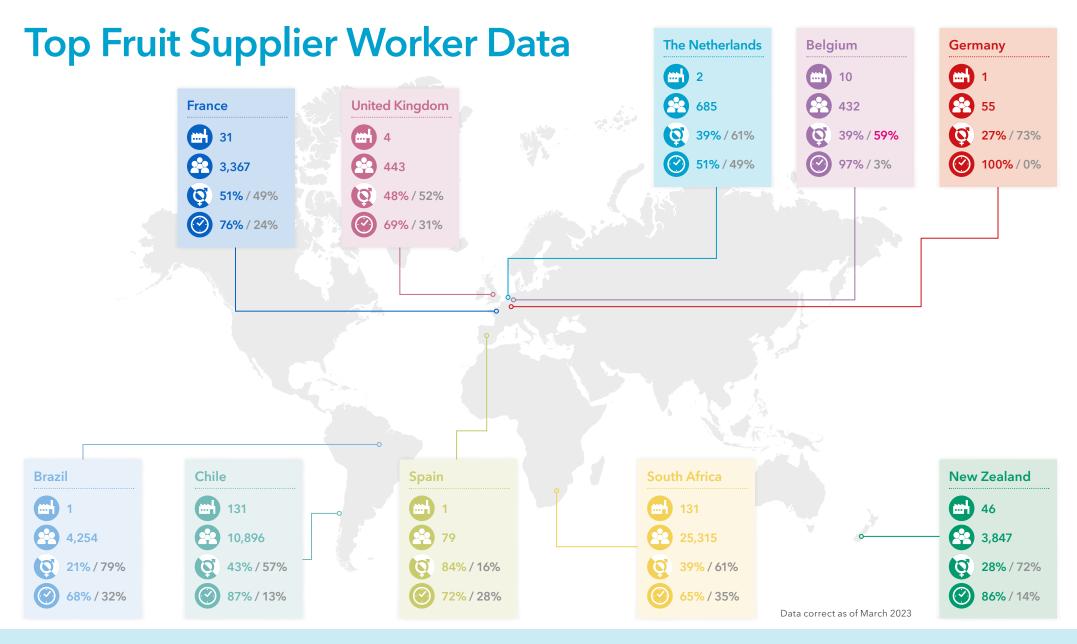

# **Top Fruit**

| Supplier Name                   | Site Name                                  | Tier | Site Type (Factory/Farm/<br>Packaging/Feed/Vessel) | Products Supplied | Country | Total Worker<br>Number | % Male<br>Identifying<br>Workers | % Female<br>Identifying<br>Workers | % Permanent<br>Workers | % Agency/<br>Temporary<br>Workers | Presence of Trade Union and/or worker committee |
|---------------------------------|--------------------------------------------|------|----------------------------------------------------|-------------------|---------|------------------------|----------------------------------|------------------------------------|------------------------|-----------------------------------|-------------------------------------------------|
| Fresh Fruit Service Europe b.v. | Douce-Ools LV                              | 2    | Grower                                             | Apples, Pears     | Belgium | 26                     | 69%                              | 31%                                | 0%                     | 100%                              | No                                              |
| Fresh Fruit Service Europe b.v. | Gino Jacques                               | 2    | Grower                                             | Apples, Pears     | Belgium | 30                     | 53%                              | 47%                                | 0%                     | 100%                              | No                                              |
| Fresh Fruit Service Europe b.v. | Treunen                                    | 2    | Grower                                             | Apples, Pears     | Belgium | 22                     | 68%                              | 32%                                | 0%                     | 100%                              | No                                              |
| Fresh Fruit Service Europe b.v. | Jadoul                                     | 2    | Grower                                             | Apples, Pears     | Belgium | 20                     | 60%                              | 40%                                | 0%                     | 100%                              | No                                              |
| Fresh Fruit Service Europe b.v. | Achiel Ryckaert                            | 2    | Grower                                             | Apples, Pears     | Belgium | 35                     | 69%                              | 31%                                | 0%                     | 100%                              | No                                              |
| Fresh Fruit Service Europe b.v. | Tania van de Velde                         | 2    | Grower                                             | Apples, Pears     | Belgium | 36                     | 67%                              | 33%                                | 0%                     | 100%                              | No                                              |
| Fresh Fruit Service Europe b.v. | Benelux Fruit Service                      | 2    | Packer                                             | Apples, Pears     | Belgium | 21                     | 38%                              | 62%                                | 0%                     | 100%                              | No                                              |
| BP Fruitcraft Ltd               | Mac Queen Fruit                            | 2    | Grower                                             | Apples, Pears     | Belgium | 59                     | 53%                              | 47%                                | 7%                     | 93%                               | Yes, Trade Union                                |
| BP Fruitcraft Ltd               | Van Haelst Fruit                           | 2    | Grower                                             | Apples, Pears     | Belgium | 139                    | 55%                              | 38%                                | 1%                     | 99%                               | Yes, Trade Union                                |
| BP Fruitcraft Ltd               | Libert Dominique                           | 2    | Grower/Packer                                      | Apples, Pears     | Belgium | 44                     | 68%                              | 32%                                | 20%                    | 80%                               | Yes, worker committee                           |
| Agropecuria Schio Ltda          | Agropecuria Schio Ltda                     | 2    | Packhouse/Grower                                   | Apples            | Brazil  | 4,254                  | 79%                              | 21%                                | 32%                    | 68%                               | Yes, Trade Union                                |
| Dole Chile                      | Sociedad Agricola El Piden Ltda.           | 3+   | Grower                                             | Apples            | Chile   | 82                     | 41%                              | 59%                                | 33%                    | 67%                               | No                                              |
| Dole Chile                      | Agricola Y Fruticola La Esperanza S        | 3+   | Grower                                             | Apples            | Chile   | 64                     | 66%                              | 34%                                | 39%                    | 61%                               | No                                              |
| Dole Chile                      | Agro Comercial Victor Copello Miranda Ltda | 3+   | Grower                                             | Apples            | Chile   | 17                     | 71%                              | 29%                                | 12%                    | 88%                               | No                                              |
| Dole Chile                      | Maria Ruby Silva Muñoz                     | 3+   | Grower                                             | Apples            | Chile   | 24                     | 54%                              | 46%                                | 17%                    | 83%                               | No                                              |
| Dole Chile                      | Agricola Nehuentue Limitada                | 3+   | Grower                                             | Apples            | Chile   | 65                     | 95%                              | 5%                                 | 28%                    | 72%                               | No                                              |
| Dole Chile                      | Agricola El Mandarino Ltda.                | 3+   | Grower                                             | Apples            | Chile   | 34                     | 47%                              | 53%                                | 21%                    | 79%                               | No                                              |
| Dole Chile                      | Vega Fernandez Oscar Enrique               | 3+   | Grower                                             | Apples            | Chile   | 66                     | 39%                              | 61%                                | 27%                    | 73%                               | No                                              |
| Dole Chile                      | Agricola Mayol Calvo Ltda.                 | 3+   | Grower                                             | Apples            | Chile   | 163                    | 74%                              | 26%                                | 8%                     | 92%                               | No                                              |
| Dole Chile                      | Gaston Palma Valdovinos                    | 3+   | Grower                                             | Apples            | Chile   | 105                    | 90%                              | 10%                                | 24%                    | 76%                               | No                                              |
| Dole Chile                      | Agricola La Ballica Limitada               | 3+   | Grower                                             | Apples            | Chile   | 25                     | 56%                              | 44%                                | 16%                    | 84%                               | No                                              |
| Dole Chile                      | Agricola Beco Limitada                     | 3+   | Grower                                             | Apples            | Chile   | 72                     | 58%                              | 42%                                | 31%                    | 69%                               | No                                              |
| Dole Chile                      | Vitivinicola La Ladera Ltda.               | 3+   | Grower                                             | Apples            | Chile   | 68                     | 50%                              | 50%                                | 34%                    | 66%                               | No                                              |
| Dole Chile                      | Santa Isabel Sociedad Agricola Ltda        | 3+   | Grower                                             | Apples            | Chile   | 27                     | 70%                              | 30%                                | 15%                    | 85%                               | No                                              |
| Dole Chile                      | Victor Hugo Solis Zamorano                 | 3+   | Grower                                             | Apples            | Chile   | 75                     | 57%                              | 43%                                | 19%                    | 81%                               | No                                              |
| Dole Chile                      | Inversiones Casas De Santa Marta Ltda      | 3+   | Grower                                             | Apples            | Chile   | 64                     | 50%                              | 50%                                | 6%                     | 94%                               | No                                              |
| Dole Chile                      | Soc. Agricola San Patricio Ltda.           | 3+   | Grower                                             | Apples            | Chile   | 23                     | 74%                              | 26%                                | 13%                    | 87%                               | No                                              |
| Dole Chile                      | Miller Alejandro Fuentes Salgado           | 3+   | Grower                                             | Apples            | Chile   | 39                     | 56%                              | 44%                                | 36%                    | 64%                               | No                                              |
| Dole Chile                      | Sgb Spa                                    | 3+   | Grower                                             | Apples            | Chile   | 42                     | 60%                              | 40%                                | 40%                    | 60%                               | No                                              |
| Dole Chile                      | Agricola "Fc" Y Compañia                   | 3+   | Grower                                             | Apples            | Chile   | 67                     | 57%                              | 43%                                | 48%                    | 52%                               | No                                              |
| Dole Chile                      | Rfg Spa                                    | 3+   | Grower                                             | Apples            | Chile   | 51                     | 61%                              | 39%                                | 4%                     | 96%                               | No                                              |
| Dole Chile                      | Jorge Mario Gutierrez Morales              | 3+   | Grower                                             | Apples            | Chile   | 26                     | 65%                              | 35%                                | 15%                    | 85%                               | No                                              |
| Dole Chile                      | Agricola Todos Santos Limitada             | 3+   | Grower                                             | Apples            | Chile   | 110                    | 71%                              | 29%                                | 23%                    | 77%                               | No                                              |
| Dole Chile                      | Maria Adriana Lozano Ramirez               | 3+   | Grower                                             | Apples            | Chile   | 40                     | 80%                              | 20%                                | 15%                    | 85%                               | No                                              |
| Dole Chile                      | Agricola Las Encinas De Buena Paz          | 3+   | Grower                                             | Apples            | Chile   | 97                     | 51%                              | 49%                                | 18%                    | 82%                               | No                                              |
| Dole Chile                      | Agricola Moqui Limitada                    | 3+   | Grower                                             | Apples            | Chile   | 60                     | 58%                              | 42%                                | 17%                    | 83%                               | No                                              |
| Dole Chile                      | Agricola Quiñipeumo Limitada               | 3+   | Grower                                             | Apples            | Chile   | 59                     | 59%                              | 41%                                | 15%                    | 85%                               | No                                              |
| Dole Chile                      | Agricola Puipuyen S.a.                     | 3+   | Grower                                             | Apples            | Chile   | 36                     | 50%                              | 50%                                | 67%                    | 33%                               | No                                              |
| Dole Chile                      | Sociedad Agricola Millahue Limitada        | 3+   | Grower                                             | Apples            | Chile   | 38                     | 66%                              | 34%                                | 24%                    | 76%                               | No                                              |
| Dole Chile                      | Silos De Romeral S.a.                      | 3+   | Grower                                             | Apples            | Chile   | 571                    | 76%                              | 24%                                | 27%                    | 73%                               | No                                              |
| Dole Chile                      | Agricola Allipen Teno Limitada             | 3+   | Grower                                             | Apples            | Chile   | 521                    | 90%                              | 10%                                | 2%                     | 98%                               | No                                              |

Data correct as of March 2023

| Supplier Name           | Site Name                                                          | Tier | Site Type (Factory/Farm/<br>Packaging/Feed/Vessel) | Products Supplied | Country | Total Worker<br>Number | % Male<br>Identifying<br>Workers | % Female<br>Identifying<br>Workers | % Permanent<br>Workers | % Agency/<br>Temporary<br>Workers | Presence of Trade Union and/or worker committee |
|-------------------------|--------------------------------------------------------------------|------|----------------------------------------------------|-------------------|---------|------------------------|----------------------------------|------------------------------------|------------------------|-----------------------------------|-------------------------------------------------|
| Dole Chile              | Agricola Lc Ltda.                                                  | 3+   | Grower                                             | Apples            | Chile   | 120                    | 71%                              | 29%                                | 17%                    | 83%                               | No                                              |
| Dole Chile              | Agricola Caren Teno Limitada                                       | 3+   | Grower                                             | Apples            | Chile   | 24                     | 42%                              | 58%                                | 100%                   | 0%                                | No                                              |
| Dole Chile              | Agricola Sandurr Limitada                                          | 3+   | Grower                                             | Apples            | Chile   | 110                    | 27%                              | 73%                                | 73%                    | 27%                               | No                                              |
| Frutera San Fernando SA | Comercial Agricola Pirineos<br>Ltda - N 3 Parcela 13               | 3+   | Grower                                             | Apples            | Chile   | 10                     | 60%                              | 40%                                | 20%                    | 80%                               | No                                              |
| Frutera San Fernando SA | Sociedad Agricola El Porvenir Sa                                   | 3+   | Grower                                             | Apples            | Chile   | 20                     | 50%                              | 50%                                | 15%                    | 85%                               | No                                              |
| Dole Chile              | Dole Chile Sa - Planta Lontue                                      | 2    | Packhouse                                          | Apples            | Chile   | 381                    | 42%                              | 58%                                | 8%                     | 92%                               | Yes, Trade Union                                |
| Dole Chile              | Dole Chile Sa - San Fernando                                       | 2    | Packhouse                                          | Apples            | Chile   | 717                    | 41%                              | 59%                                | 7%                     | 93%                               | Yes, Trade Union                                |
| Dole Chile              | Dole Chile Sa - Huerto Santa Elena                                 | 3+   | Grower                                             | Apples            | Chile   | 161                    | 57%                              | 43%                                | 7%                     | 93%                               | Yes, Trade Union                                |
| Dole Chile              | Dole Chile Sa - La Cana                                            | 3+   | Grower                                             | Apples            | Chile   | 657                    | 70%                              | 30%                                | 1%                     | 99%                               | Yes, Trade Union                                |
| Dole Chile              | Dole Chile Sa - Santa Matilde                                      | 3+   | Grower                                             | Apples            | Chile   | 127                    | 46%                              | 54%                                | 6%                     | 94%                               | Yes, Trade Union                                |
| Dole Chile              | Dole Chile Sa - Porvenir                                           | 3+   | Grower                                             | Apples            | Chile   | 85                     | 53%                              | 47%                                | 6%                     | 94%                               | Yes, Trade Union                                |
| Dole Chile              | Agricola La Trapa S.a.                                             | 3+   | Grower                                             | Apples            | Chile   | 112                    | 48%                              | 52%                                | 16%                    | 84%                               | Yes, Trade Union                                |
| Frutera San Fernando SA | Frutera San Fernando SA                                            | 2    | Packhouse/Grower                                   | Apples            | Chile   | 736                    | 48%                              | 52%                                | 21%                    | 79%                               | Yes, worker committee                           |
| Frutera San Fernando SA | Frusan Angol                                                       | 2    | Packhouse                                          | Apples            | Chile   | 475                    | 33%                              | 67%                                | 8%                     | 92%                               | Yes, worker committee                           |
| Frutera San Fernando SA | Frusan Freire                                                      | 2    | Packhouse                                          | Apples            | Chile   | 851                    | 39%                              | 61%                                | 6%                     | 94%                               | Yes, worker committee                           |
| Frutera San Fernando SA | Sociedad Agricola Puente Negro<br>Ltda Packing Santa Rita          | 2    | Packhouse                                          | Apples            | Chile   | 124                    | 34%                              | 66%                                | 22%                    | 78%                               | Yes, worker committee                           |
| Frutera San Fernando SA | Tambofrut Ltda Packing La Palma                                    | 2    | Packhouse/Grower                                   | Apples            | Chile   | 8                      | 62.5%                            | 37.5%                              | 12.5%                  | 87.5%                             | Yes, worker committee                           |
| Frutera San Fernando SA | Agricola Alto Traiguen S A                                         | 3+   | Grower                                             | Apples            | Chile   | 110                    | 64%                              | 36%                                | 14%                    | 86%                               | Yes, worker committee                           |
| Frutera San Fernando SA | Agricola Carrizal Ltda -3                                          | 3+   | Grower                                             | Apples            | Chile   | 16                     | 69%                              | 31%                                | 25%                    | 75%                               | Yes, worker committee                           |
| Frutera San Fernando SA | Agricola Century Ltda                                              | 3+   | Grower                                             | Apples            | Chile   | 8                      | 50%                              | 50%                                | 25%                    | 75%                               | Yes, worker committee                           |
| Frutera San Fernando SA | Agricola Claro De Luna Spa (Santa Alejandra)                       | 3+   | Grower                                             | Apples            | Chile   | 29                     | 62%                              | 38%                                | 14%                    | 86%                               | Yes, worker committee                           |
| Frutera San Fernando SA | Agricola El Rincon Ltda                                            | 3+   | Grower                                             | Apples            | Chile   | 28                     | 64%                              | 36%                                | 14%                    | 86%                               | Yes, worker committee                           |
| Frutera San Fernando SA | Agricola Forli Limitada                                            | 3+   | Grower                                             | Apples            | Chile   | 50                     | 66%                              | 34%                                | 20%                    | 80%                               | Yes, worker committee                           |
| Frutera San Fernando SA | Agricola Fruticola Y Ganadera<br>Curi Caven Ltda                   | 3+   | Grower                                             | Apples            | Chile   | 30                     | 77%                              | 23%                                | 30%                    | 70%                               | Yes, worker committee                           |
| Frutera San Fernando SA | Agricola Ganadera Y Forestal<br>El Peumo Limitada                  | 3+   | Grower                                             | Apples            | Chile   | 26                     | 58%                              | 42%                                | 85%                    | 15%                               | Yes, worker committee                           |
| Frutera San Fernando SA | Agricola Joaquin Arraztio<br>Echecolanea Y Cia Ltda - El Rincon    | 3+   | Grower                                             | Apples            | Chile   | 34                     | 59%                              | 41%                                | 12%                    | 88%                               | Yes, worker committee                           |
| Frutera San Fernando SA | Agricola Joaquin Arraztio Echecolanea<br>Y Cia Ltda - Santa Elvira | 3+   | Grower                                             | Apples            | Chile   | 55                     | 60%                              | 40%                                | 18%                    | 82%                               | Yes, worker committee                           |
| Frutera San Fernando SA | Agricola La Ballica Ltda - La Marinana                             | 3+   | Grower                                             | Apples            | Chile   | 17                     | 76%                              | 24%                                | 29%                    | 71%                               | Yes, worker committee                           |
| Frutera San Fernando SA | Agricola La Ballica Ltda - Talcarehue                              | 3+   | Grower                                             | Apples            | Chile   | 35                     | 63%                              | 37%                                | 9%                     | 91%                               | Yes, worker committee                           |
| Frutera San Fernando SA | Agricola La Cumbrera Limitada                                      | 3+   | Grower                                             | Apples            | Chile   | 18                     | 61%                              | 39%                                | 22%                    | 78%                               | Yes, worker committee                           |
| Frutera San Fernando SA | Agricola La Obra Ltda                                              | 3+   | Grower                                             | Apples            | Chile   | 18                     | 67%                              | 33%                                | 17%                    | 83%                               | Yes, worker committee                           |
| Frutera San Fernando SA | Agricola Los Boldos De<br>Manzanache Limitada                      | 3+   | Grower                                             | Apples            | Chile   | 22                     | 55%                              | 45%                                | 14%                    | 86%                               | Yes, worker committee                           |
| Frutera San Fernando SA | Agricola Los Campos 1                                              | 3+   | Grower                                             | Apples            | Chile   | 78                     | 56%                              | 44%                                | 3%                     | 97%                               | Yes, worker committee                           |
| Frutera San Fernando SA | Agricola Los Campos Sa 2                                           | 3+   | Grower                                             | Apples            | Chile   | 65                     | 60%                              | 40%                                | 3%                     | 97%                               | Yes, worker committee                           |
| Frutera San Fernando SA | Agricola Mar Rojo Sa                                               | 3+   | Grower                                             | Apples            | Chile   | 120                    | 62.5%                            | 37.5%                              | 4%                     | 96%                               | Yes, worker committee                           |
| Frutera San Fernando SA | Agricola Olivia Del Huique S A                                     | 3+   | Grower                                             | Apples            | Chile   | 45                     | 60%                              | 40%                                | 11%                    | 89%                               | Yes, worker committee                           |
| Frutera San Fernando SA | Agricola Piemonte Ltda - Santa Olga                                | 3+   | Grower                                             | Apples            | Chile   | 62                     | 56%                              | 44%                                | 6%                     | 94%                               | Yes, worker committee                           |
| Frutera San Fernando SA | Agricola Piemonte Ltda Polonia                                     | 3+   | Grower                                             | Apples            | Chile   | 78                     | 60%                              | 40%                                | 4%                     | 96%                               | Yes, worker committee                           |
| Frutera San Fernando SA | Agricola Retiro Ltda - La Patagua                                  | 3+   | Grower                                             | Apples            | Chile   | 31                     | 61%                              | 39%                                | 23%                    | 77%                               | Yes, worker committee                           |
|                         | -                                                                  |      |                                                    |                   |         |                        |                                  |                                    |                        |                                   |                                                 |