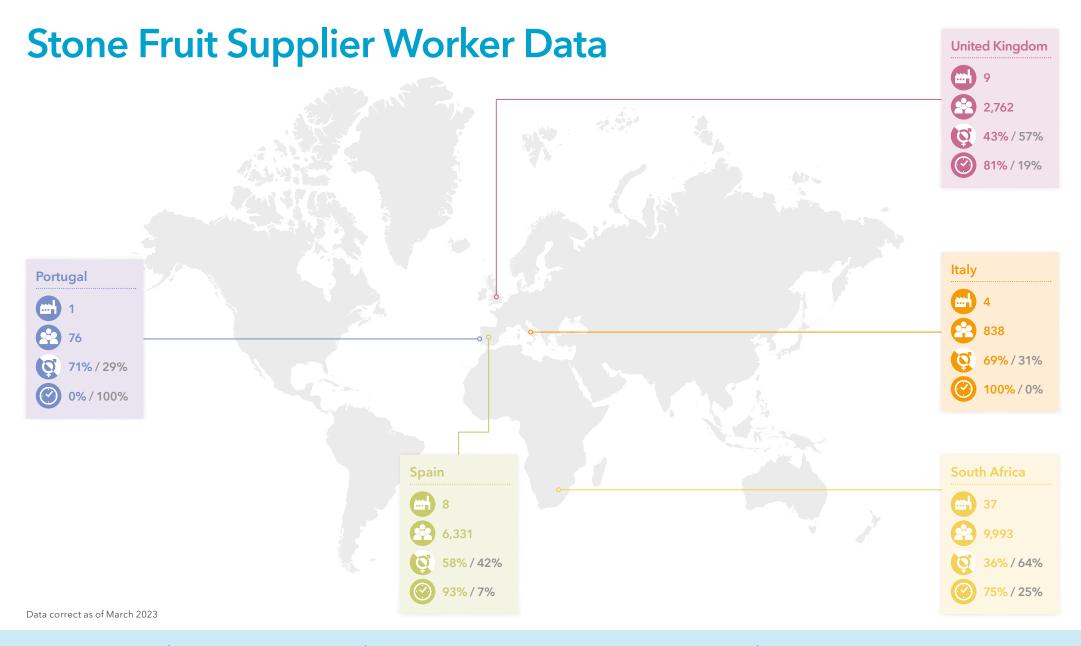

Co-op sources top and stone fruit from a number of countries within scope of our <u>eight</u> <u>priority areas</u> of human rights activity, including the UK, South Africa, Spain and Italy.

For more information about our human rights activity in the UK, please refer to our web page <u>here</u>.

For more information about our human rights activity in South Africa, please refer to our web page <u>here</u>.

For more information about our human rights activity in Spain, please refer to our web page  $\underline{\text{here}}$ .

For more information about our human rights activity in Italy, please refer to our web page <u>here</u>.

38% Female-identifying workers Male-identifying workers

Permanent workers

### **Stone Fruit**

| Supplier Name                                             | Site Name                                                                          | Tier | Site Type        | Products Supplied                       | Country      | Total Worker<br>Number | % Male<br>Identifying<br>Workers | % Female<br>Identifying<br>Workers | % Permanent<br>Workers | % Agency/<br>Temporary<br>Workers | Presence of Trade Union and/or worker committee |
|-----------------------------------------------------------|------------------------------------------------------------------------------------|------|------------------|-----------------------------------------|--------------|------------------------|----------------------------------|------------------------------------|------------------------|-----------------------------------|-------------------------------------------------|
| Catenaro (Rimfruit)                                       | Rimfruit Op Societa Cooperative Agricola                                           | 1    | Grower/Packer    | Apricots, Nectarines,<br>Peaches, Plums | Italy        | 28                     | 46%                              | 54%                                | 11%                    | 89%                               | No                                              |
| Op Granfrutta Zani                                        | Bagnacavallo                                                                       | 1    | Grower/Packer    | Apricots, Nectarines,<br>Peaches, Plums | Italy        | 405                    | 23%                              | 77%                                | 0%                     | 100%                              | Yes, Trade Union                                |
| Op Granfrutta Zani                                        | Sant'andrea                                                                        | 1    | Grower/Packer    | Apricots, Nectarines,<br>Peaches, Plums | Italy        | 306                    | 31%                              | 69%                                | 0%                     | 100%                              | Yes, Trade Union                                |
| Societa Agricola Brero F.lli<br>Giuseppe E Emaurizio S.s. | Societa Agricola Brero F.lli<br>Giuseppe E Emaurizio S.s.                          | 1    | Grower/Packer    | Nectarines,<br>Peaches, Plums           | Italy        | 99                     | 60%                              | 40%                                | 0%                     | 100%                              | Yes, worker committee                           |
| Emergosol                                                 | Herdade Dona Isabel                                                                | 2    | Grower           | Plums                                   | Portugal     | 76                     | 29%                              | 71%                                | 100%                   | 0%                                | No                                              |
| Icon Fruit                                                | Wdbl Agri (Pty) Ltd T/A Morelig                                                    | 2    | Packhouse/Grower | Apricots, Plums                         | South Africa | 373                    | 37%                              | 63%                                | 15%                    | 85%                               | No                                              |
| Du Toit Agri                                              | Du Toit Agri (Bokkefontein)                                                        | 3+   | Grower           | Cherries                                | South Africa | 4,254                  | 79%                              | 21%                                | 7%                     | 93%                               | Yes, Trade Union                                |
| Icon Fruit                                                | Karsten Lourensford                                                                | 2    | Packhouse/Grower | Apricots, Plums                         | South Africa | 177                    | 80%                              | 20%                                | 55%                    | 45%                               | Yes, Trade Union                                |
| Icon Fruit                                                | Boschendal                                                                         | 3+   | Grower           | Apricots, Plums                         | South Africa | 151                    | 56%                              | 44%                                | 100%                   | 0%                                | Yes, Trade Union                                |
| Icon Fruit                                                | Jean Pierre Boerdery T/A Goedemoed                                                 | 3+   | Grower           | Apricots, Plums                         | South Africa | 74                     | 51%                              | 49%                                | 64%                    | 36%                               | Yes, Trade Union                                |
| Icon Fruit                                                | Imibala Orchards                                                                   | 2    | Packhouse/Grower | Apricots, Plums                         | South Africa | 252                    | 41%                              | 59%                                | 21%                    | 79%                               | Yes, Trade Union                                |
| Timberlea Farming Trust<br>(Proudly Produce)              | Timberlea                                                                          | 2    | Grower/Packer    | Nectarines, Peaches                     | South Africa | 250                    | 34%                              | 66%                                | 55%                    | 45%                               | Yes, Trade Union                                |
| Timberlea Farming Trust<br>(Proudly Produce)              | Bokkeveld Partnership                                                              | 3    | Grower           | Nectarines, Peaches                     | South Africa | 561                    | 77%                              | 23%                                | 37%                    | 63%                               | Yes, Trade Union                                |
| Du Toit Agri                                              | Buchuland                                                                          | 3+   | Grower           | Cherries                                | South Africa | 93                     | 84%                              | 16%                                | 81%                    | 19%                               | Yes, worker committee                           |
| Du Toit Agri                                              | Verrekyker 1722 Boerdery Bk                                                        | 3+   | Grower           | Cherries                                | South Africa | 58                     | 76%                              | 24%                                | 24%                    | 76%                               | Yes, worker committee                           |
| Icon Fruit                                                | Weltevrede                                                                         | 3+   | Grower           | Apricots, Plums                         | South Africa | 48                     | 100%                             | 0%                                 | 48%                    | 52%                               | Yes, worker committee                           |
| Icon Fruit                                                | Karsten Hoogland                                                                   | 3+   | Grower           | Apricots, Plums                         | South Africa | 357                    | 76%                              | 24%                                | 22%                    | 78%                               | Yes, worker committee                           |
| Icon Fruit                                                | Anine Taylor Trust T/A Gelukshoop                                                  | 3+   | Grower           | Apricots, Plums                         | South Africa | 45                     | 89%                              | 11%                                | 22%                    | 78%                               | Yes, worker committee                           |
| Icon Fruit                                                | Excise                                                                             | 3+   | Grower           | Apricots, Plums                         | South Africa | 40                     | 17.5%                            | 82.5%                              | 20%                    | 80%                               | Yes, worker committee                           |
| Icon Fruit                                                | Salomonsvlei                                                                       | 2    | Packhouse/Grower | Apricots, Plums                         | South Africa | 80                     | 46%                              | 54%                                | 15%                    | 85%                               | Yes, worker committee                           |
| Icon Fruit                                                | P.e.s Linde Familie Trust T/A Bruintjieskraal                                      | 3+   | Grower           | Apricots, Plums                         | South Africa | 14                     | 57%                              | 43%                                | 29%                    | 71%                               | Yes, worker committee                           |
| Icon Fruit                                                | Klipberg Agri T/A Koringsrivier Boerdery                                           | 3+   | Grower           | Apricots, Plums                         | South Africa | 97                     | 62%                              | 38%                                | 15%                    | 85%                               | Yes, worker committee                           |
| Icon Fruit                                                | Lucerne Pack (Pty) Ltd                                                             | 1    | Packhouse        | Apricots, Plums                         | South Africa | 320                    | 37%                              | 63%                                | 14%                    | 86%                               | Yes, worker committee                           |
| Icon Fruit                                                | Misgund Jp Orffer En Seun (Edms) Bpk                                               | 2    | Packhouse/Grower | Apricots, Plums                         | South Africa | 74                     | 64%                              | 36%                                | 53%                    | 47%                               | Yes, worker committee                           |
| Icon Fruit                                                | Mount Joy                                                                          | 2    | Packhouse/Grower | Apricots, Plums                         | South Africa | 250                    | 46%                              | 54%                                | 8%                     | 92%                               | Yes, worker committee                           |
| Icon Fruit                                                | T.I. Steyn Boerdery T/A Buffelskloof                                               | 2    | Packhouse/Grower | Apricots, Plums                         | South Africa | 32                     | 50%                              | 50%                                | 38%                    | 63%                               | Yes, worker committee                           |
| Icon Fruit                                                | Spreierfontein Boerdery                                                            | 2    | Packhouse/Grower | Apricots, Plums                         | South Africa | 62                     | 65%                              | 35%                                | 10%                    | 90%                               | Yes, worker committee                           |
| Icon Fruit                                                | Lofpoort                                                                           | 2    | Packhouse/Grower | Apricots, Plums                         | South Africa | 95                     | 45%                              | 55%                                | 19%                    | 81%                               | Yes, worker committee                           |
| Icon Fruit                                                | Elandsrivier Boerdery (Mondon Estate,<br>Trevor's Farm, Tweefontein, Thembelitsha) | 2    | Packhouse/Grower | Apricots, Plums                         | South Africa | 185                    | 56%                              | 44%                                | 28%                    | 72%                               | Yes, worker committee                           |
| Icon Fruit                                                | Roodehoogte Plase                                                                  | 2    | Packhouse/Grower | Apricots, Plums                         | South Africa | 57                     | 60%                              | 40%                                | 67%                    | 33%                               | Yes, worker committee                           |
| Icon Fruit                                                | Mont Rouge Boerdery Bk                                                             | 2    | Packhouse/Grower | Apricots, Plums                         | South Africa | 50                     | 62%                              | 38%                                | 66%                    | 34%                               | Yes, worker committee                           |
| Icon Fruit                                                | Elandsrivier Boedery (Mondon Estate,<br>Trevor's Farm, Tweefontein, Thembelitsha)  | 3+   | Grower           | Apricots, Plums                         | South Africa | 26                     | 73%                              | 27%                                | 92%                    | 8%                                | Yes, worker committee                           |
| Icon Fruit                                                | Sonlia Vrugte Verpakkers                                                           | 1    | Packhouse        | Apricots, Plums                         | South Africa | 313                    | 18%                              | 82%                                | 74%                    | 26%                               | Yes, worker committee                           |
| Icon Fruit                                                | La Rhone Family Trust                                                              | 2    | Packhouse/Grower | Apricots, Plums                         | South Africa | 164                    | 59%                              | 41%                                | 58%                    | 42%                               | Yes, worker committee                           |

Data correct as of March 2023

| Supplier Name                                 | Site Name                             | Tier | Site Type        | Products Supplied                                    | Country        | Total Worker<br>Number | % Male<br>Identifying<br>Workers | % Female<br>Identifying<br>Workers | % Permanent<br>Workers | % Agency/<br>Temporary<br>Workers | Presence of Trade Union and/or worker committee |
|-----------------------------------------------|---------------------------------------|------|------------------|------------------------------------------------------|----------------|------------------------|----------------------------------|------------------------------------|------------------------|-----------------------------------|-------------------------------------------------|
| Icon Fruit                                    | Fruit 2u (Pty) Ltd                    | 1    | Packhouse        | Apricots, Plums                                      | South Africa   | 412                    | 31%                              | 69%                                | 39%                    | 61%                               | Yes, worker committee                           |
| Icon Fruit                                    | Frupak (Pty) Ltd                      | 1    | Packhouse        | Apricots, Plums                                      | South Africa   | 238                    | 31%                              | 69%                                | 64%                    | 36%                               | Yes, worker committee                           |
| Icon Fruit                                    | Kommandantsdrift                      | 2    | Packhouse/Grower | Apricots, Plums                                      | South Africa   | 53                     | 77%                              | 23%                                | 49%                    | 51%                               | Yes, worker committee                           |
| Icon Fruit                                    | Koo Orchards T/A Protea Landgoed      | 3+   | Grower           | Apricots, Plums                                      | South Africa   | 15                     | 67%                              | 33%                                | 100%                   | 0%                                | Yes, worker committee                           |
| Icon Fruit                                    | Loubser Landgoed                      | 2    | Packhouse/Grower | Apricots, Plums                                      | South Africa   | 47                     | 55%                              | 45%                                | 60%                    | 40%                               | Yes, worker committee                           |
| Icon Fruit                                    | A.w Eksteen Boerdery                  | 3+   | Grower           | Apricots, Plums                                      | South Africa   | 197                    | 47%                              | 53%                                | 41%                    | 59%                               | Yes, worker committee                           |
| Icon Fruit                                    | Driefontein (Ghv)                     | 3+   | Grower           | Apricots, Plums                                      | South Africa   | 433                    | 67%                              | 33%                                | 21%                    | 79%                               | Yes, worker committee                           |
| Icon Fruit                                    | Modderasrivier                        | 2    | Packhouse/Grower | Apricots, Plums                                      | South Africa   | 46                     | 52%                              | 48%                                | 15%                    | 85%                               | Yes, worker committee                           |
| Cerima Cherries                               | Production De Cirera Ribera D'ebre SI | 2    | Grower/Packer    | Cherries                                             | Spain          | 163                    | 39%                              | 61%                                | 6%                     | 94%                               | No                                              |
| Campo Y Tierra (Jerte Fruit)                  | Campo Y Tierra (Jerte Fruit)          | 1    | Grower/Packer    | Cherries                                             | Spain          | 99                     | 65%                              | 35%                                | 29%                    | 71%                               | Yes, Trade Union                                |
| El Ciruelo SI                                 | Agronativa Alhama                     | 1    | Grower/Packer    | Apricots, Nectarines,<br>Peaches, Plums              | Spain          | 779                    | 32%                              | 68%                                | 32%                    | 68%                               | Yes, Trade Union                                |
| El Ciruelo SI                                 | Agronativa Cieza                      | 1    | Grower/Packer    | Apricots, Nectarines,<br>Peaches, Plums              | Spain          | 787                    | 38%                              | 62%                                | 8%                     | 92%                               | Yes, Trade Union                                |
| Fresh Royal S.I                               | Hacienda Murillo                      | 2    | Grower           | Plums                                                | Spain          | 965                    | 37%                              | 63%                                | 3%                     | 97%                               | Yes, Trade Union                                |
| Fresh Royal S.I                               | La Jarilla                            | 2    | Grower           | Plums                                                | Spain          | 3,327                  | 46%                              | 54%                                | 2%                     | 98%                               | Yes, Trade Union                                |
| Guimera Select Fruits SI                      | Guimera Select Fruits SI              | 1    | Grower/Packer    | Apricots, Cherries,<br>Nectarines,<br>Peaches, Plums | Spain          | 195                    | 38%                              | 62%                                | 10%                    | 90%                               | Yes, Trade Union                                |
| Conservas Jarcha SI                           | Conservas Jarcha SI                   | 1    | Grower/Packer    | Apricots, Cherries,<br>Nectarines,<br>Peaches, Plums | Spain          | 16                     | 62.5%                            | 37.5%                              | 94%                    | 6%                                | Yes, worker committee                           |
| A Hinge & Sons Ltd                            | Ham Green Farm                        | 2    | Grower           | Apricots, Cherries,<br>Plums                         | United Kingdom | 34                     | 56%                              | 44%                                | 12%                    | 88%                               | No                                              |
| John Myatt & Co                               | Decoy Farm                            | 2    | Grower           | Cherries, Plums                                      | United Kingdom | 189                    | 60%                              | 40%                                | 5%                     | 95%                               | No                                              |
| Lower Hope                                    | Lower Hope                            | 1    | Grower           | Cherries                                             | United Kingdom | 263                    | 54%                              | 46%                                | 4%                     | 96%                               | No                                              |
| Mockbeggar (Packing<br>Myatt And Noke Street) | Mockbeggar Packing Ltd                | 1    | Packer           | Apricots, Cherries,<br>Plums                         | United Kingdom | 34                     | 50%                              | 50%                                | 12%                    | 88%                               | No                                              |
| R. Todd & Co (Blacketyside Farm)              | R. Todd & Co (Blacketyside Farm)      | 1    | Grower/Packer    | Cherries                                             | United Kingdom | 255                    | 50%                              | 50%                                | 2%                     | 98%                               | No                                              |
| W B Chambers & Son<br>(Tim Chambers)          | Oakdane Farm                          | 1    | Grower/Packer    | Cherries                                             | United Kingdom | 1,224                  | 59%                              | 41%                                | 15%                    | 85%                               | No                                              |
| Peake Fruit                                   | Boxford Suffockl Farms                | 1    | Grower/Packer    | Cherries                                             | United Kingdom | 250                    | 48%                              | 52%                                | 12%                    | 88%                               | Yes, Trade Union                                |
| Dole Services                                 | Dole Services                         | 1    | Packhouse        | N/A                                                  | United Kingdom | 129                    | 58%                              | 42%                                | 70%                    | 30%                               | Yes, worker committee                           |
| Gaskains Ltd                                  | Norham Farm                           | 1    | Grower/Packer    | Plums                                                | United Kingdom | 384                    | 60%                              | 40%                                | 53%                    | 47%                               | Yes, worker committee                           |