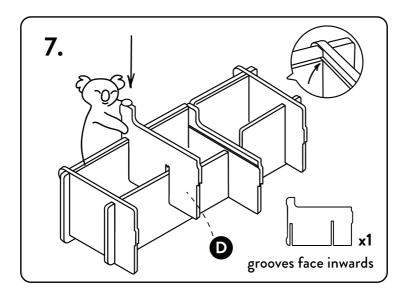

# koʻala

tv unit

#### we care about you

For your safety and those around you, we recommend securing your unit to the wall using the brackets provided.

The Koala Bookshelf is designed to meet Australian safety standards and aligns to the Australian Competition and Consumer Commission (ACCC) requirements. Securing your unit to the wall will make sure it'll handle everything life throws at it. We are 100% committed to an easy assembly experience, your safety is also of utmost importance to us.

To avoid damage to yourself, your property, or your landlords. Please seek advice from a qualified tradesperson on how to attach the bracket to your wall.

### kɗala



let me entertain you!

























## #koalatvunit



#### we care about you

To protect your worldy possessions, and those around you, we recommend securing the top panel of your unit using the kit provided in here.

Installing the parts in this pack alongside the wall mounting anchors provided with the bookshelf, will make sure you, your loved ones, and loved things will be safe and secure.

This kit includes 5 x Safety Clips (one's a spare).