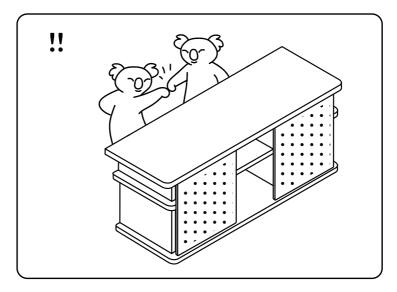

#### we care about you

For your safety and those around you, we recommend securing your unit to the wall using the brackets provided.

The Koala Bookshelf is designed to meet Australian safety standards and aligns to the Australian Competition and Consumer Commission (ACCC) requirements. Securing your unit to the wall will make sure it'll handle everything life throws at it. We are 100% committed to an easy assembly experience, your safety is also of utmost importance to us.

To avoid damage to yourself, your property, or your landlords. Please seek advice from a qualified tradesperson on how to attach the bracket to your wall.