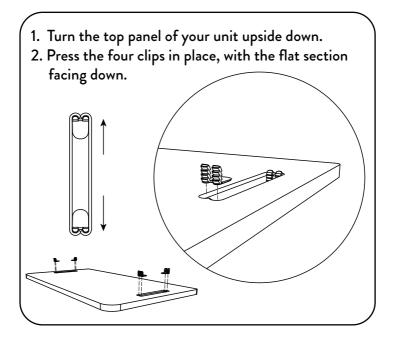

#### we care about you

To protect your worldy possessions, and those around you, we recommend securing the top panel of your unit using the kit provided in here.

Installing the parts in this pack alongside the wall mounting anchors provided with the bookshelf, will make sure you, your loved ones, and loved things will be safe and secure.

This kit includes 5 x Safety Clips (one's a spare).