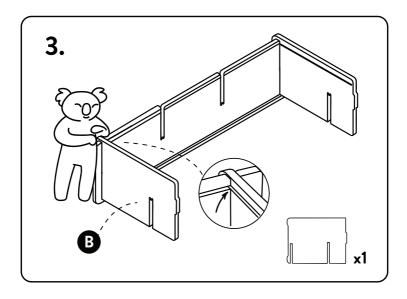

# koʻala

tv unit

#### we care about you

For your safety and those around you, we recommend securing your unit to the wall using the brackets provided.

The Koala Bookshelf is designed to meet Australian safety standards and aligns to the Australian Competition and Consumer Commission (ACCC) requirements. Securing your unit to the wall will make sure it'll handle everything life throws at it. We are 100% committed to an easy assembly experience, your safety is also of utmost importance to us.

To avoid damage to yourself, your property, or your landlords. Please seek advice from a qualified tradesperson on how to attach the bracket to your wall.

### kɗala



let me entertain you!

























## #koalatvunit



#### we care about you

To protect your worldy possessions, and those around you, we recommend securing the top panel of your unit using the kit provided in here.

Installing the parts in this pack alongside the wall mounting anchors provided with the bookshelf, will make sure you, your loved ones, and loved things will be safe and secure.

This kit includes 5 x Safety Clips (one's a spare).