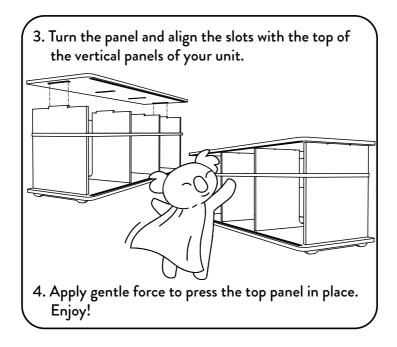

#### we care about you

To protect your worldy possessions, and those around you, we recommend securing the top panel of your unit using the kit provided in here.

Installing the parts in this pack alongside the wall mounting anchors provided with the bookshelf, will make sure you, your loved ones, and loved things will be safe and secure.

This kit includes 5 x Safety Clips (one's a spare).