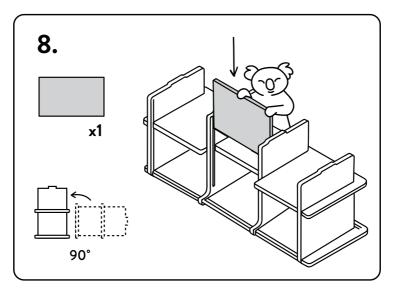

# koʻala

tv unit

#### we care about you

For your safety and those around you, we recommend securing your unit to the wall using the brackets provided.

The Koala Bookshelf is designed to meet Australian safety standards and aligns to the Australian Competition and Consumer Commission (ACCC) requirements. Securing your unit to the wall will make sure it'll handle everything life throws at it. We are 100% committed to an easy assembly experience, your safety is also of utmost importance to us.

To avoid damage to yourself, your property, or your landlords. Please seek advice from a qualified tradesperson on how to attach the bracket to your wall.

### kɗala



let me entertain you!

























## #koalatvunit



#### we care about you

To protect your worldy possessions, and those around you, we recommend securing the top panel of your unit using the kit provided in here.

Installing the parts in this pack alongside the wall mounting anchors provided with the bookshelf, will make sure you, your loved ones, and loved things will be safe and secure.

This kit includes 5 x Safety Clips (one's a spare).