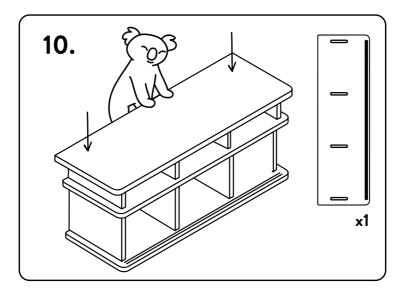

# koʻala

tv unit

#### we care about you

For your safety and those around you, we recommend securing your unit to the wall using the brackets provided.

The Koala Bookshelf is designed to meet Australian safety standards and aligns to the Australian Competition and Consumer Commission (ACCC) requirements. Securing your unit to the wall will make sure it'll handle everything life throws at it. We are 100% committed to an easy assembly experience, your safety is also of utmost importance to us.

To avoid damage to yourself, your property, or your landlords. Please seek advice from a qualified tradesperson on how to attach the bracket to your wall.

### kɗala



let me entertain you!

























## #koalatvunit



#### we care about you

To protect your worldy possessions, and those around you, we recommend securing the top panel of your unit using the kit provided in here.

Installing the parts in this pack alongside the wall mounting anchors provided with the bookshelf, will make sure you, your loved ones, and loved things will be safe and secure.

This kit includes 5 x Safety Clips (one's a spare).