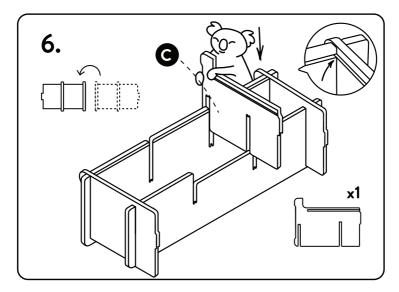

# koʻala

tv unit

#### we care about you

For your safety and those around you, we recommend securing your unit to the wall using the brackets provided.

The Koala Bookshelf is designed to meet Australian safety standards and aligns to the Australian Competition and Consumer Commission (ACCC) requirements. Securing your unit to the wall will make sure it'll handle everything life throws at it. We are 100% committed to an easy assembly experience, your safety is also of utmost importance to us.

To avoid damage to yourself, your property, or your landlords. Please seek advice from a qualified tradesperson on how to attach the bracket to your wall.

### kɗala



let me entertain you!

























## #koalatvunit



#### we care about you

To protect your worldy possessions, and those around you, we recommend securing the top panel of your unit using the kit provided in here.

Installing the parts in this pack alongside the wall mounting anchors provided with the bookshelf, will make sure you, your loved ones, and loved things will be safe and secure.

This kit includes 5 x Safety Clips (one's a spare).