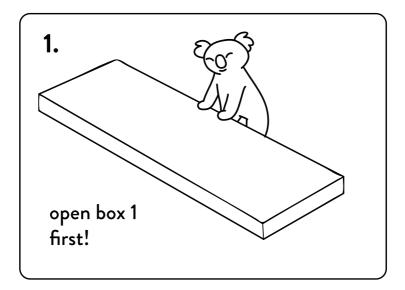

# koʻala

tv unit

#### we care about you

For your safety and those around you, we recommend securing your unit to the wall using the brackets provided.

The Koala Bookshelf is designed to meet Australian safety standards and aligns to the Australian Competition and Consumer Commission (ACCC) requirements. Securing your unit to the wall will make sure it'll handle everything life throws at it. We are 100% committed to an easy assembly experience, your safety is also of utmost importance to us.

To avoid damage to yourself, your property, or your landlords. Please seek advice from a qualified tradesperson on how to attach the bracket to your wall.

### kɗala



let me entertain you!

























## #koalatvunit



#### we care about you

To protect your worldy possessions, and those around you, we recommend securing the top panel of your unit using the kit provided in here.

Installing the parts in this pack alongside the wall mounting anchors provided with the bookshelf, will make sure you, your loved ones, and loved things will be safe and secure.

This kit includes 5 x Safety Clips (one's a spare).