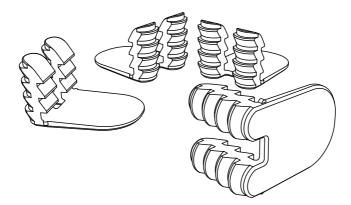

he wall will make sure it'll handle everything life throws at it. We are 100% committed to an easy assembly experience, your safety is also of utmost importance to us.

To avoid damage to yourself, your property, or your landlords. Please seek advice from a qualified tradesperson on how to attach the bracket to your wall.

### kɗala



let me entertain you!

























## #koalatvunit



#### we care about you

To protect your worldy possessions, and those around you, we recommend securing the top panel of your unit using the kit provided in here.

Installing the parts in this pack alongside the wall mounting anchors provided with the bookshelf, will make sure you, your loved ones, and loved things will be safe and secure.

This kit includes 5 x Safety Clips (one's a spare).