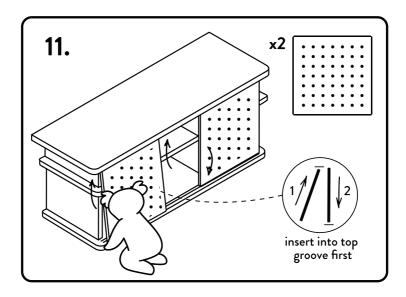

# koʻala

tv unit

#### we care about you

For your safety and those around you, we recommend securing your unit to the wall using the brackets provided.

The Koala Bookshelf is designed to meet Australian safety standards and aligns to the Australian Competition and Consumer Commission (ACCC) requirements. Securing your unit to the wall will make sure it'll handle everything life throws at it. We are 100% committed to an easy assembly experience, your safety is also of utmost importance to us.

To avoid damage to yourself, your property, or your landlords. Please seek advice from a qualified tradesperson on how to attach the bracket to your wall.

### kɗala



let me entertain you!

























## #koalatvunit



#### we care about you

To protect your worldy possessions, and those around you, we recommend securing the top panel of your unit using the kit provided in here.

Installing the parts in this pack alongside the wall mounting anchors provided with the bookshelf, will make sure you, your loved ones, and loved things will be safe and secure.

This kit includes 5 x Safety Clips (one's a spare).