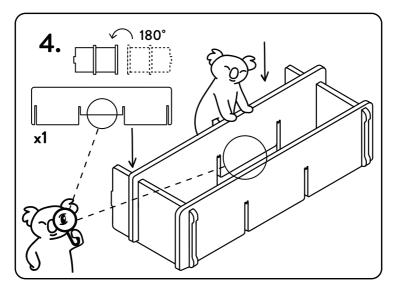

# koʻala

tv unit

#### we care about you

For your safety and those around you, we recommend securing your unit to the wall using the brackets provided.

The Koala Bookshelf is designed to meet Australian safety standards and aligns to the Australian Competition and Consumer Commission (ACCC) requirements. Securing your unit to the wall will make sure it'll handle everything life throws at it. We are 100% committed to an easy assembly experience, your safety is also of utmost importance to us.

To avoid damage to yourself, your property, or your landlords. Please seek advice from a qualified tradesperson on how to attach the bracket to your wall.

### kɗala



let me entertain you!

























## #koalatvunit



#### we care about you

To protect your worldy possessions, and those around you, we recommend securing the top panel of your unit using the kit provided in here.

Installing the parts in this pack alongside the wall mounting anchors provided with the bookshelf, will make sure you, your loved ones, and loved things will be safe and secure.

This kit includes 5 x Safety Clips (one's a spare).