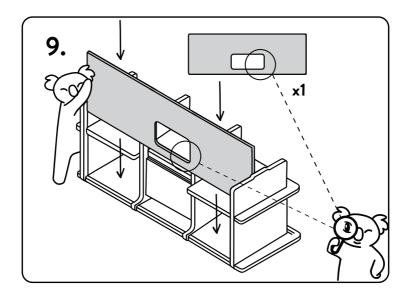

# koʻala

tv unit

#### we care about you

For your safety and those around you, we recommend securing your unit to the wall using the brackets provided.

The Koala Bookshelf is designed to meet Australian safety standards and aligns to the Australian Competition and Consumer Commission (ACCC) requirements. Securing your unit to the wall will make sure it'll handle everything life throws at it. We are 100% committed to an easy assembly experience, your safety is also of utmost importance to us.

To avoid damage to yourself, your property, or your landlords. Please seek advice from a qualified tradesperson on how to attach the bracket to your wall.

### kɗala



let me entertain you!

























## #koalatvunit



#### we care about you

To protect your worldy possessions, and those around you, we recommend securing the top panel of your unit using the kit provided in here.

Installing the parts in this pack alongside the wall mounting anchors provided with the bookshelf, will make sure you, your loved ones, and loved things will be safe and secure.

This kit includes 5 x Safety Clips (one's a spare).