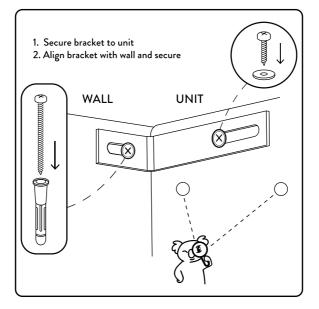

#### we care about you

For your safety and those around you, we recommend securing your unit to the wall using the brackets provided.

The Koala Bookshelf is designed to meet Australian safety standards and aligns to the Australian Competition and Consumer Commission (ACCC) requirements. Securing your unit to the wall will make sure it'll handle everything life throws at it. We are 100% committed to an easy assembly experience, your safety is also of utmost importance to us.

To avoid damage to yourself, your property, or your landlords. Please seek advice from a qualified tradesperson on how to attach the bracket to your wall.