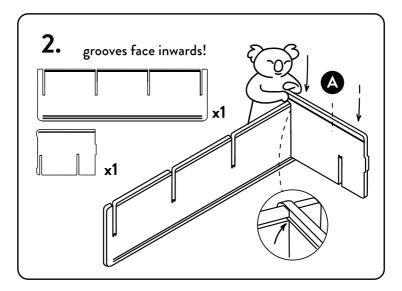

#### we care about you

To protect your worldy possessions, and those around you, we recommend securing the top panel of your unit using the kit provided in here.

Installing the parts in this pack alongside the wall mounting anchors provided with the bookshelf, will make sure you, your loved ones, and loved things will be safe and secure.

This kit includes 5 x Safety Clips (one's a spare).